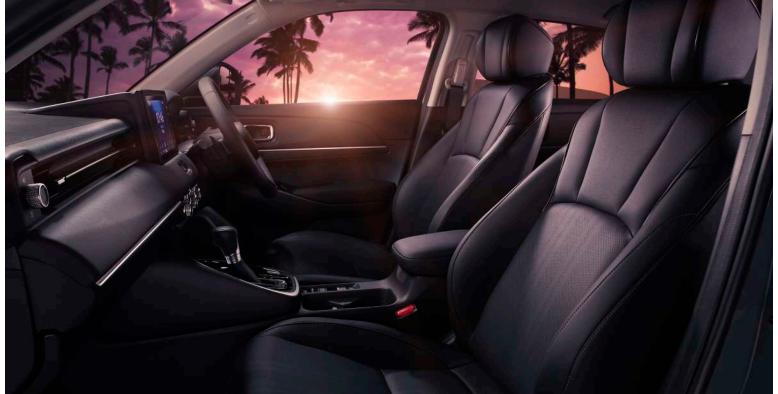

## **HR-V SPECIFICATIONS & FEATURES**

| ENGINE                                                                                                                                                                                                                                                                                                                                                                                                                                                                                                                                                                                                                                                                                                                                                                                                                                                                                                                                                                                                                                                                                                                                                                                                                                                                                                                                                                                                                                                                                                                                                                                                                                                                                                                                                                                                                                                                                                                                                                                                                                                                                                                         | LX                                                                                                                                                                        | EX                                                                                                                                              | EX-L HYBRI                                                                                                                                                                            |
|--------------------------------------------------------------------------------------------------------------------------------------------------------------------------------------------------------------------------------------------------------------------------------------------------------------------------------------------------------------------------------------------------------------------------------------------------------------------------------------------------------------------------------------------------------------------------------------------------------------------------------------------------------------------------------------------------------------------------------------------------------------------------------------------------------------------------------------------------------------------------------------------------------------------------------------------------------------------------------------------------------------------------------------------------------------------------------------------------------------------------------------------------------------------------------------------------------------------------------------------------------------------------------------------------------------------------------------------------------------------------------------------------------------------------------------------------------------------------------------------------------------------------------------------------------------------------------------------------------------------------------------------------------------------------------------------------------------------------------------------------------------------------------------------------------------------------------------------------------------------------------------------------------------------------------------------------------------------------------------------------------------------------------------------------------------------------------------------------------------------------------|---------------------------------------------------------------------------------------------------------------------------------------------------------------------------|-------------------------------------------------------------------------------------------------------------------------------------------------|---------------------------------------------------------------------------------------------------------------------------------------------------------------------------------------|
| ENGINE TYPE                                                                                                                                                                                                                                                                                                                                                                                                                                                                                                                                                                                                                                                                                                                                                                                                                                                                                                                                                                                                                                                                                                                                                                                                                                                                                                                                                                                                                                                                                                                                                                                                                                                                                                                                                                                                                                                                                                                                                                                                                                                                                                                    | IN-LINE<br>4-CYLINDER                                                                                                                                                     | IN-LINE<br>4-CYLINDER                                                                                                                           | IN-LINE<br>4-CYLINDER                                                                                                                                                                 |
| DISPLACEMENT (CC)                                                                                                                                                                                                                                                                                                                                                                                                                                                                                                                                                                                                                                                                                                                                                                                                                                                                                                                                                                                                                                                                                                                                                                                                                                                                                                                                                                                                                                                                                                                                                                                                                                                                                                                                                                                                                                                                                                                                                                                                                                                                                                              | 1496                                                                                                                                                                      | 1496                                                                                                                                            | 1496                                                                                                                                                                                  |
| HORSEPOWER @ RPM                                                                                                                                                                                                                                                                                                                                                                                                                                                                                                                                                                                                                                                                                                                                                                                                                                                                                                                                                                                                                                                                                                                                                                                                                                                                                                                                                                                                                                                                                                                                                                                                                                                                                                                                                                                                                                                                                                                                                                                                                                                                                                               | 119 @ 6600                                                                                                                                                                | 119 @ 6600                                                                                                                                      | 105 @ 6000-640                                                                                                                                                                        |
| FORQUE (LB-FT @ RPM)                                                                                                                                                                                                                                                                                                                                                                                                                                                                                                                                                                                                                                                                                                                                                                                                                                                                                                                                                                                                                                                                                                                                                                                                                                                                                                                                                                                                                                                                                                                                                                                                                                                                                                                                                                                                                                                                                                                                                                                                                                                                                                           | 127 @ 4300                                                                                                                                                                | 107 @ 4300                                                                                                                                      | 94 @ 4500-500                                                                                                                                                                         |
| BORE AND STROKE (MM)                                                                                                                                                                                                                                                                                                                                                                                                                                                                                                                                                                                                                                                                                                                                                                                                                                                                                                                                                                                                                                                                                                                                                                                                                                                                                                                                                                                                                                                                                                                                                                                                                                                                                                                                                                                                                                                                                                                                                                                                                                                                                                           | 73 X 89.5                                                                                                                                                                 | 73 X 89.5                                                                                                                                       | 73 X 89.5                                                                                                                                                                             |
| COMPRESSION RATIO                                                                                                                                                                                                                                                                                                                                                                                                                                                                                                                                                                                                                                                                                                                                                                                                                                                                                                                                                                                                                                                                                                                                                                                                                                                                                                                                                                                                                                                                                                                                                                                                                                                                                                                                                                                                                                                                                                                                                                                                                                                                                                              | 10.6 : 1                                                                                                                                                                  | 10.6 : 1                                                                                                                                        | 13.5 : 1                                                                                                                                                                              |
| /ALVE TRAIN                                                                                                                                                                                                                                                                                                                                                                                                                                                                                                                                                                                                                                                                                                                                                                                                                                                                                                                                                                                                                                                                                                                                                                                                                                                                                                                                                                                                                                                                                                                                                                                                                                                                                                                                                                                                                                                                                                                                                                                                                                                                                                                    | 16-VALVE DOHC<br>I-VTEC                                                                                                                                                   | 16-VALVE DOHC<br>I-VTEC                                                                                                                         | 16-VALVE DOH<br>I-VTEC                                                                                                                                                                |
| ELECTRONIC PARKING BRAKE (EPB) WITH AUTOMATIC BRAKE HOLD                                                                                                                                                                                                                                                                                                                                                                                                                                                                                                                                                                                                                                                                                                                                                                                                                                                                                                                                                                                                                                                                                                                                                                                                                                                                                                                                                                                                                                                                                                                                                                                                                                                                                                                                                                                                                                                                                                                                                                                                                                                                       | 0                                                                                                                                                                         | 0                                                                                                                                               | 0                                                                                                                                                                                     |
| HILL DESCENT CONTROL                                                                                                                                                                                                                                                                                                                                                                                                                                                                                                                                                                                                                                                                                                                                                                                                                                                                                                                                                                                                                                                                                                                                                                                                                                                                                                                                                                                                                                                                                                                                                                                                                                                                                                                                                                                                                                                                                                                                                                                                                                                                                                           | 0                                                                                                                                                                         | 0                                                                                                                                               | 0                                                                                                                                                                                     |
| HILL START ASSIST (HSA)                                                                                                                                                                                                                                                                                                                                                                                                                                                                                                                                                                                                                                                                                                                                                                                                                                                                                                                                                                                                                                                                                                                                                                                                                                                                                                                                                                                                                                                                                                                                                                                                                                                                                                                                                                                                                                                                                                                                                                                                                                                                                                        | 0                                                                                                                                                                         | 0                                                                                                                                               | 0                                                                                                                                                                                     |
| ECO ASSIST SYSTEM                                                                                                                                                                                                                                                                                                                                                                                                                                                                                                                                                                                                                                                                                                                                                                                                                                                                                                                                                                                                                                                                                                                                                                                                                                                                                                                                                                                                                                                                                                                                                                                                                                                                                                                                                                                                                                                                                                                                                                                                                                                                                                              | 0                                                                                                                                                                         | 0                                                                                                                                               | 0                                                                                                                                                                                     |
| DIRECT IGNITION SYSTEM WITH IMMOBILIZER ELECTRIC MOTOR                                                                                                                                                                                                                                                                                                                                                                                                                                                                                                                                                                                                                                                                                                                                                                                                                                                                                                                                                                                                                                                                                                                                                                                                                                                                                                                                                                                                                                                                                                                                                                                                                                                                                                                                                                                                                                                                                                                                                                                                                                                                         | •                                                                                                                                                                         | 0                                                                                                                                               | 0                                                                                                                                                                                     |
| HORSEPOWER @ RPM                                                                                                                                                                                                                                                                                                                                                                                                                                                                                                                                                                                                                                                                                                                                                                                                                                                                                                                                                                                                                                                                                                                                                                                                                                                                                                                                                                                                                                                                                                                                                                                                                                                                                                                                                                                                                                                                                                                                                                                                                                                                                                               | -                                                                                                                                                                         | -                                                                                                                                               | 129 @ 4000-800                                                                                                                                                                        |
| TORQUE (LB-FT @ RPM)                                                                                                                                                                                                                                                                                                                                                                                                                                                                                                                                                                                                                                                                                                                                                                                                                                                                                                                                                                                                                                                                                                                                                                                                                                                                                                                                                                                                                                                                                                                                                                                                                                                                                                                                                                                                                                                                                                                                                                                                                                                                                                           |                                                                                                                                                                           |                                                                                                                                                 | 187 @ 0-3500                                                                                                                                                                          |
| TOTAL SYSTEM HORSEPOWER*                                                                                                                                                                                                                                                                                                                                                                                                                                                                                                                                                                                                                                                                                                                                                                                                                                                                                                                                                                                                                                                                                                                                                                                                                                                                                                                                                                                                                                                                                                                                                                                                                                                                                                                                                                                                                                                                                                                                                                                                                                                                                                       |                                                                                                                                                                           |                                                                                                                                                 | 212                                                                                                                                                                                   |
| LITHIUM-ION BATTERY                                                                                                                                                                                                                                                                                                                                                                                                                                                                                                                                                                                                                                                                                                                                                                                                                                                                                                                                                                                                                                                                                                                                                                                                                                                                                                                                                                                                                                                                                                                                                                                                                                                                                                                                                                                                                                                                                                                                                                                                                                                                                                            |                                                                                                                                                                           | -                                                                                                                                               | 0                                                                                                                                                                                     |
| 3-MODE DRIVE SYSTEM (ECON / NORMAL / SPORT)                                                                                                                                                                                                                                                                                                                                                                                                                                                                                                                                                                                                                                                                                                                                                                                                                                                                                                                                                                                                                                                                                                                                                                                                                                                                                                                                                                                                                                                                                                                                                                                                                                                                                                                                                                                                                                                                                                                                                                                                                                                                                    |                                                                                                                                                                           |                                                                                                                                                 | 0                                                                                                                                                                                     |
| DLE-STOP                                                                                                                                                                                                                                                                                                                                                                                                                                                                                                                                                                                                                                                                                                                                                                                                                                                                                                                                                                                                                                                                                                                                                                                                                                                                                                                                                                                                                                                                                                                                                                                                                                                                                                                                                                                                                                                                                                                                                                                                                                                                                                                       |                                                                                                                                                                           |                                                                                                                                                 | 0                                                                                                                                                                                     |
| TRANSMISSION                                                                                                                                                                                                                                                                                                                                                                                                                                                                                                                                                                                                                                                                                                                                                                                                                                                                                                                                                                                                                                                                                                                                                                                                                                                                                                                                                                                                                                                                                                                                                                                                                                                                                                                                                                                                                                                                                                                                                                                                                                                                                                                   | LX                                                                                                                                                                        | EX                                                                                                                                              | EX-L HYBRI                                                                                                                                                                            |
| CONTINUOUSLY VARIABLE TRANSMISSION (CVT)                                                                                                                                                                                                                                                                                                                                                                                                                                                                                                                                                                                                                                                                                                                                                                                                                                                                                                                                                                                                                                                                                                                                                                                                                                                                                                                                                                                                                                                                                                                                                                                                                                                                                                                                                                                                                                                                                                                                                                                                                                                                                       | 0                                                                                                                                                                         | 0                                                                                                                                               |                                                                                                                                                                                       |
|                                                                                                                                                                                                                                                                                                                                                                                                                                                                                                                                                                                                                                                                                                                                                                                                                                                                                                                                                                                                                                                                                                                                                                                                                                                                                                                                                                                                                                                                                                                                                                                                                                                                                                                                                                                                                                                                                                                                                                                                                                                                                                                                |                                                                                                                                                                           |                                                                                                                                                 | WITH PADDLE                                                                                                                                                                           |
| ELECTRONIC CONTINUOUSLY VARIABLE TRANSMISSION (E-CVT)                                                                                                                                                                                                                                                                                                                                                                                                                                                                                                                                                                                                                                                                                                                                                                                                                                                                                                                                                                                                                                                                                                                                                                                                                                                                                                                                                                                                                                                                                                                                                                                                                                                                                                                                                                                                                                                                                                                                                                                                                                                                          |                                                                                                                                                                           | -                                                                                                                                               | SHIFTERS                                                                                                                                                                              |
| BODY / SUSPENSION / CHASSIS                                                                                                                                                                                                                                                                                                                                                                                                                                                                                                                                                                                                                                                                                                                                                                                                                                                                                                                                                                                                                                                                                                                                                                                                                                                                                                                                                                                                                                                                                                                                                                                                                                                                                                                                                                                                                                                                                                                                                                                                                                                                                                    | LX                                                                                                                                                                        | EX                                                                                                                                              | EX-L HYBR                                                                                                                                                                             |
| UNIT-BODY CONSTRUCTION                                                                                                                                                                                                                                                                                                                                                                                                                                                                                                                                                                                                                                                                                                                                                                                                                                                                                                                                                                                                                                                                                                                                                                                                                                                                                                                                                                                                                                                                                                                                                                                                                                                                                                                                                                                                                                                                                                                                                                                                                                                                                                         | 0                                                                                                                                                                         | 0                                                                                                                                               | 0                                                                                                                                                                                     |
| MACPHERSON STRUT FRONT SUSPENSION                                                                                                                                                                                                                                                                                                                                                                                                                                                                                                                                                                                                                                                                                                                                                                                                                                                                                                                                                                                                                                                                                                                                                                                                                                                                                                                                                                                                                                                                                                                                                                                                                                                                                                                                                                                                                                                                                                                                                                                                                                                                                              | 0                                                                                                                                                                         | 0                                                                                                                                               | 0                                                                                                                                                                                     |
| TORSION-BEAM REAR SUSPENSION                                                                                                                                                                                                                                                                                                                                                                                                                                                                                                                                                                                                                                                                                                                                                                                                                                                                                                                                                                                                                                                                                                                                                                                                                                                                                                                                                                                                                                                                                                                                                                                                                                                                                                                                                                                                                                                                                                                                                                                                                                                                                                   | 0                                                                                                                                                                         | 0                                                                                                                                               | 0                                                                                                                                                                                     |
| ELECTRIC POWER-ASSISTED RACK-AND-PINION STEERING (EPS)                                                                                                                                                                                                                                                                                                                                                                                                                                                                                                                                                                                                                                                                                                                                                                                                                                                                                                                                                                                                                                                                                                                                                                                                                                                                                                                                                                                                                                                                                                                                                                                                                                                                                                                                                                                                                                                                                                                                                                                                                                                                         | 0                                                                                                                                                                         | 0                                                                                                                                               | 0                                                                                                                                                                                     |
| STEERING WHEEL TURNS, LOCK-TO-LOCK                                                                                                                                                                                                                                                                                                                                                                                                                                                                                                                                                                                                                                                                                                                                                                                                                                                                                                                                                                                                                                                                                                                                                                                                                                                                                                                                                                                                                                                                                                                                                                                                                                                                                                                                                                                                                                                                                                                                                                                                                                                                                             | 2.7                                                                                                                                                                       | 2.7                                                                                                                                             | 2.7                                                                                                                                                                                   |
| STEERING RATIO                                                                                                                                                                                                                                                                                                                                                                                                                                                                                                                                                                                                                                                                                                                                                                                                                                                                                                                                                                                                                                                                                                                                                                                                                                                                                                                                                                                                                                                                                                                                                                                                                                                                                                                                                                                                                                                                                                                                                                                                                                                                                                                 | 14.4                                                                                                                                                                      | 14.4                                                                                                                                            | 14.4                                                                                                                                                                                  |
| TURNING DIAMETER, CURB-TO-CURB (M)                                                                                                                                                                                                                                                                                                                                                                                                                                                                                                                                                                                                                                                                                                                                                                                                                                                                                                                                                                                                                                                                                                                                                                                                                                                                                                                                                                                                                                                                                                                                                                                                                                                                                                                                                                                                                                                                                                                                                                                                                                                                                             | 11.3                                                                                                                                                                      | 11.3                                                                                                                                            | 11.3                                                                                                                                                                                  |
| POWER-ASSISTED VENTILATED FRONT DISC / SOLID REAR DISC BRAKES MM, FRONT / REAR)                                                                                                                                                                                                                                                                                                                                                                                                                                                                                                                                                                                                                                                                                                                                                                                                                                                                                                                                                                                                                                                                                                                                                                                                                                                                                                                                                                                                                                                                                                                                                                                                                                                                                                                                                                                                                                                                                                                                                                                                                                                | 293 / 282                                                                                                                                                                 | 293 / 282                                                                                                                                       | 293 / 282                                                                                                                                                                             |
| ALLOY WHEELS                                                                                                                                                                                                                                                                                                                                                                                                                                                                                                                                                                                                                                                                                                                                                                                                                                                                                                                                                                                                                                                                                                                                                                                                                                                                                                                                                                                                                                                                                                                                                                                                                                                                                                                                                                                                                                                                                                                                                                                                                                                                                                                   | 17"                                                                                                                                                                       | 17"                                                                                                                                             | 17"                                                                                                                                                                                   |
| TIRES                                                                                                                                                                                                                                                                                                                                                                                                                                                                                                                                                                                                                                                                                                                                                                                                                                                                                                                                                                                                                                                                                                                                                                                                                                                                                                                                                                                                                                                                                                                                                                                                                                                                                                                                                                                                                                                                                                                                                                                                                                                                                                                          | 215/60 R17 96H                                                                                                                                                            | 215/60 R17 96H                                                                                                                                  | 215/60 R17 96I                                                                                                                                                                        |
| FULL SIZE SPARE TIRE                                                                                                                                                                                                                                                                                                                                                                                                                                                                                                                                                                                                                                                                                                                                                                                                                                                                                                                                                                                                                                                                                                                                                                                                                                                                                                                                                                                                                                                                                                                                                                                                                                                                                                                                                                                                                                                                                                                                                                                                                                                                                                           | 0                                                                                                                                                                         | 0                                                                                                                                               | TIRE REPAIR KI                                                                                                                                                                        |
|                                                                                                                                                                                                                                                                                                                                                                                                                                                                                                                                                                                                                                                                                                                                                                                                                                                                                                                                                                                                                                                                                                                                                                                                                                                                                                                                                                                                                                                                                                                                                                                                                                                                                                                                                                                                                                                                                                                                                                                                                                                                                                                                | -                                                                                                                                                                         |                                                                                                                                                 |                                                                                                                                                                                       |
| EXTERIOR MEASUREMENTS                                                                                                                                                                                                                                                                                                                                                                                                                                                                                                                                                                                                                                                                                                                                                                                                                                                                                                                                                                                                                                                                                                                                                                                                                                                                                                                                                                                                                                                                                                                                                                                                                                                                                                                                                                                                                                                                                                                                                                                                                                                                                                          | LX                                                                                                                                                                        | EX                                                                                                                                              | EX-L HYBRI                                                                                                                                                                            |
|                                                                                                                                                                                                                                                                                                                                                                                                                                                                                                                                                                                                                                                                                                                                                                                                                                                                                                                                                                                                                                                                                                                                                                                                                                                                                                                                                                                                                                                                                                                                                                                                                                                                                                                                                                                                                                                                                                                                                                                                                                                                                                                                | LX<br>2610                                                                                                                                                                |                                                                                                                                                 | EX-L HYBRI<br>2610                                                                                                                                                                    |
| WHEELBASE (MM)                                                                                                                                                                                                                                                                                                                                                                                                                                                                                                                                                                                                                                                                                                                                                                                                                                                                                                                                                                                                                                                                                                                                                                                                                                                                                                                                                                                                                                                                                                                                                                                                                                                                                                                                                                                                                                                                                                                                                                                                                                                                                                                 |                                                                                                                                                                           | EX                                                                                                                                              |                                                                                                                                                                                       |
| WHEELBASE (MM) LENGTH (MM)                                                                                                                                                                                                                                                                                                                                                                                                                                                                                                                                                                                                                                                                                                                                                                                                                                                                                                                                                                                                                                                                                                                                                                                                                                                                                                                                                                                                                                                                                                                                                                                                                                                                                                                                                                                                                                                                                                                                                                                                                                                                                                     | 2610                                                                                                                                                                      | EX 2610                                                                                                                                         | 2610                                                                                                                                                                                  |
| MHEELBASE (MM) LENGTH (MM) HEIGHT (MM)                                                                                                                                                                                                                                                                                                                                                                                                                                                                                                                                                                                                                                                                                                                                                                                                                                                                                                                                                                                                                                                                                                                                                                                                                                                                                                                                                                                                                                                                                                                                                                                                                                                                                                                                                                                                                                                                                                                                                                                                                                                                                         | 2610<br>4346                                                                                                                                                              | EX<br>2610<br>4346                                                                                                                              | 2610<br>4346                                                                                                                                                                          |
| MHEELBASE (MM) LENGTH (MM) HEIGHT (MM) MIDTH (MM)                                                                                                                                                                                                                                                                                                                                                                                                                                                                                                                                                                                                                                                                                                                                                                                                                                                                                                                                                                                                                                                                                                                                                                                                                                                                                                                                                                                                                                                                                                                                                                                                                                                                                                                                                                                                                                                                                                                                                                                                                                                                              | 2610<br>4346<br>1590                                                                                                                                                      | EX<br>2610<br>4346<br>1590                                                                                                                      | 2610<br>4346<br>1590                                                                                                                                                                  |
| WHEELBASE (MM) LENGTH (MM) HEIGHT (MM) WIDTH (MM) TRACK (MM, FRONT / REAR)                                                                                                                                                                                                                                                                                                                                                                                                                                                                                                                                                                                                                                                                                                                                                                                                                                                                                                                                                                                                                                                                                                                                                                                                                                                                                                                                                                                                                                                                                                                                                                                                                                                                                                                                                                                                                                                                                                                                                                                                                                                     | 2610<br>4346<br>1590<br>1790<br>1548 /1553                                                                                                                                | EX<br>2610<br>4346<br>1590<br>1790<br>1548/1553                                                                                                 | 2610<br>4346<br>1590<br>1790<br>1548 /1553                                                                                                                                            |
| WHEELBASE (MM) LENGTH (MM) HEIGHT (MM) MIDTH (MM) ITRACK (MM, FRONT / REAR) GROUND CLEARANCE (MM, UNLADEN) CURB WEIGHT (KG)                                                                                                                                                                                                                                                                                                                                                                                                                                                                                                                                                                                                                                                                                                                                                                                                                                                                                                                                                                                                                                                                                                                                                                                                                                                                                                                                                                                                                                                                                                                                                                                                                                                                                                                                                                                                                                                                                                                                                                                                    | 2610<br>4346<br>1590<br>1790<br>1548/1553<br>196<br>1294                                                                                                                  | EX<br>2610<br>4346<br>1590<br>1790<br>1548/1553<br>196                                                                                          | 2610<br>4346<br>1590<br>1790<br>1548 /1553<br>196<br>1380                                                                                                                             |
| EXTERIOR MEASUREMENTS WHEELBASE (MM) LENGTH (MM) HEIGHT (MM) WIDTH (MM) TRACK (MM, FRONT / REAR) GROUND CLEARANCE (MM, UNLADEN) CURB WEIGHT (KG) WEIGHT DISTRIBUTION (%, FRONT / REAR)                                                                                                                                                                                                                                                                                                                                                                                                                                                                                                                                                                                                                                                                                                                                                                                                                                                                                                                                                                                                                                                                                                                                                                                                                                                                                                                                                                                                                                                                                                                                                                                                                                                                                                                                                                                                                                                                                                                                         | 2610<br>4346<br>1590<br>1790<br>1548 /1553                                                                                                                                | EX<br>2610<br>4346<br>1590<br>1790<br>1548/1553                                                                                                 | 2610<br>4346<br>1590<br>1790<br>1548 /1553                                                                                                                                            |
| WHEELBASE (MM) LENGTH (MM) HEIGHT (MM) MIDTH (MM) ITRACK (MM, FRONT / REAR) GROUND CLEARANCE (MM, UNLADEN) CURB WEIGHT (KG)                                                                                                                                                                                                                                                                                                                                                                                                                                                                                                                                                                                                                                                                                                                                                                                                                                                                                                                                                                                                                                                                                                                                                                                                                                                                                                                                                                                                                                                                                                                                                                                                                                                                                                                                                                                                                                                                                                                                                                                                    | 2610<br>4346<br>1590<br>1790<br>1548/1553<br>196<br>1294                                                                                                                  | EX<br>2610<br>4346<br>1590<br>1790<br>1548/1553<br>196                                                                                          | 2610<br>4346<br>1590<br>1790<br>1548 /1553<br>196<br>1380                                                                                                                             |
| WHEELBASE (MM)  LENGTH (MM)  HEIGHT (MM)  WIDTH (MM)  TRACK (MM, FRONT / REAR)  GROUND CLEARANCE (MM, UNLADEN)  CURB WEIGHT (KG)  WEIGHT DISTRIBUTION (%, FRONT / REAR)  INTERIOR MEASUREMENTS                                                                                                                                                                                                                                                                                                                                                                                                                                                                                                                                                                                                                                                                                                                                                                                                                                                                                                                                                                                                                                                                                                                                                                                                                                                                                                                                                                                                                                                                                                                                                                                                                                                                                                                                                                                                                                                                                                                                 | 2610<br>4346<br>1590<br>1790<br>1548/1553<br>196<br>1294<br>53/47                                                                                                         | EX<br>2610<br>4346<br>1590<br>1790<br>1548/1553<br>196<br>1304<br>53/47                                                                         | 2610<br>4346<br>1590<br>1790<br>1548 /1553<br>196<br>1380<br>54 / 46                                                                                                                  |
| WHEELBASE (MM) LENGTH (MM) HEIGHT (MM) WIDTH (MM) ITRACK (MM, FRONT / REAR) GROUND CLEARANCE (MM, UNLADEN) CURB WEIGHT (KG) WEIGHT (KG) WEIGHT DISTRIBUTION (%, FRONT / REAR) INTERIOR MEASUREMENTS HEADROOM (MM, FRONT / REAR)                                                                                                                                                                                                                                                                                                                                                                                                                                                                                                                                                                                                                                                                                                                                                                                                                                                                                                                                                                                                                                                                                                                                                                                                                                                                                                                                                                                                                                                                                                                                                                                                                                                                                                                                                                                                                                                                                                | 2610<br>4346<br>1590<br>1790<br>1548 /1553<br>196<br>1294<br>53 / 47<br>LX<br>984 / 957<br>1047 / 1017                                                                    | EX 2610 4346 1590 1790 1548/1553 196 1304 53 / 47 EX 984 / 957 1047 / 1017                                                                      | 2610<br>4346<br>1590<br>1790<br>1548 / 1553<br>196<br>1380<br>54 / 46<br>EX-L HYBRI<br>984 / 957<br>1047 / 1017                                                                       |
| WHEELBASE (MM) LENGTH (MM) HEIGHT (MM) WIDTH (MM) ITRACK (MM, FRONT / REAR) GROUND CLEARANCE (MM, UNLADEN) CURB WEIGHT (KG) WEIGHT DISTRIBUTION (%, FRONT / REAR) INTERIOR MEASUREMENTS HEADROOM (MM, FRONT / REAR) LEGROOM (MM, FRONT / REAR) SHOULDER ROOM (MM, FRONT / REAR)                                                                                                                                                                                                                                                                                                                                                                                                                                                                                                                                                                                                                                                                                                                                                                                                                                                                                                                                                                                                                                                                                                                                                                                                                                                                                                                                                                                                                                                                                                                                                                                                                                                                                                                                                                                                                                                | 2610<br>4346<br>1590<br>1790<br>1548 /1553<br>196<br>1294<br>53 / 47<br>LX<br>984 / 957<br>1047 / 1017<br>1438 / 1357                                                     | EX 2610 4346 1590 1790 1548/1553 196 1304 53/47 EX 984/957 1047/1017 1438/1357                                                                  | 2610<br>4346<br>1590<br>1790<br>1548 /1553<br>196<br>1380<br>54 / 46<br>EX-L HYBR<br>984 / 957<br>1047 / 1017                                                                         |
| WHEELBASE (MM)  LENGTH (MM)  HEIGHT (MM)  WIDTH (MM)  ITRACK (MM, FRONT / REAR)  GROUND CLEARANCE (MM, UNLADEN)  CURB WEIGHT (KG)  WEIGHT DISTRIBUTION (%, FRONT / REAR)  INTERIOR MEASUREMENTS  HEADROOM (MM, FRONT / REAR)  LEGROOM (MM, FRONT / REAR)  SHOULDER ROOM (MM, FRONT / REAR)                                                                                                                                                                                                                                                                                                                                                                                                                                                                                                                                                                                                                                                                                                                                                                                                                                                                                                                                                                                                                                                                                                                                                                                                                                                                                                                                                                                                                                                                                                                                                                                                                                                                                                                                                                                                                                     | 2610 4346 1590 1790 1548/1553 196 1294 53/47 LX 984/957 1047/1017 1438/1357 1349/1151                                                                                     | EX 2610 4346 1590 1790 1548/1553 196 1304 53 / 47 EX 984/957 1047 / 1017 1438 / 1357 1349 / 1151                                                | 2610<br>4346<br>1590<br>1790<br>1548/1553<br>196<br>1380<br>54/46<br>EX-L HYBRI<br>984/957<br>1047/1017<br>1438/1357                                                                  |
| WHEELBASE (MM) LENGTH (MM) HEIGHT (MM) MIDTH (MM) FRACK (MM, FRONT / REAR) GROUND CLEARANCE (MM, UNLADEN) CURB WEIGHT (KG) WEIGHT DISTRIBUTION (%, FRONT / REAR) INTERIOR MEASUREMENTS HEADROOM (MM, FRONT / REAR) LEGROOM (MM, FRONT / REAR) SHOULDER ROOM (MM, FRONT / REAR) CHIPROOM (MM, FRONT / REAR) CARGO VOLUME (LITERS, SEAT UP)                                                                                                                                                                                                                                                                                                                                                                                                                                                                                                                                                                                                                                                                                                                                                                                                                                                                                                                                                                                                                                                                                                                                                                                                                                                                                                                                                                                                                                                                                                                                                                                                                                                                                                                                                                                      | 2610<br>4346<br>1590<br>1790<br>1548 /1553<br>196<br>1294<br>53 / 47<br>LX<br>984 / 957<br>1047 / 1017<br>1438 / 1357<br>1349 / 1151<br>354 / 1315                        | EX 2610 4346 1590 1790 1548 / 1553 196 1304 53 / 47 EX 984 / 957 1047 / 1017 1438 / 1357 1349 / 1151 354 / 1315                                 | 2610<br>4346<br>1590<br>1790<br>1548/1553<br>196<br>1380<br>54/46<br><b>EX-L HYBRI</b><br>984/957<br>1047/1017<br>1438/1357<br>1349/1151                                              |
| MHEELBASE (MM)  LENGTH (MM)  HEIGHT (MM)  MIDTH (MM)  FRACK (MM, FRONT / REAR)  SROUND CLEARANCE (MM, UNLADEN)  CURB WEIGHT (KS)  WEIGHT DISTRIBUTION (%, FRONT / REAR)  NTERIOR MEASUREMENTS  HEADROOM (MM, FRONT / REAR)  SHOULDER ROOM (MM, FRONT / REAR)  SHOULDER ROOM (MM, FRONT / REAR)  CHOPPOOM (MM, FRONT / REAR)  CARGO VOLUME (LITERS, SEAT UP)  PASSENGER VOLUME (M3 / LITERS)                                                                                                                                                                                                                                                                                                                                                                                                                                                                                                                                                                                                                                                                                                                                                                                                                                                                                                                                                                                                                                                                                                                                                                                                                                                                                                                                                                                                                                                                                                                                                                                                                                             | 2610<br>4346<br>1590<br>1790<br>1548 / 1553<br>196<br>1294<br>53 / 47<br>LX<br>98 / 957<br>1047 / 1017<br>1438 / 1357<br>1349 / 1151<br>354 / 1315<br>2.76 / 2761         | EX 2610 4346 1590 1790 1548 /1553 196 1304 53 / 47 EX 984 / 957 1047 / 1017 1438 / 1357 1349 / 1151 354 / 1315 2.76 / 2761                      | 2610<br>4346<br>1590<br>1790<br>1548/1553<br>196<br>1380<br>54/46<br>EX-L HYBRI<br>984/957<br>1047/1017<br>1438/1357<br>1349/1151<br>354/1315<br>2,76/2761                            |
| WHEELBASE (MM)  LENGTH (MM)  HEIGHT (MM)  MIDTH (MM)  TRACK (MM, FRONT / REAR)  GROUND CLEARANCE (MM, UNLADEN)  CURB WEIGHT (KS)  WEIGHT DISTRIBUTION (%, FRONT / REAR)  INTERIOR MEASUREMENTS  HEADROOM (MM, FRONT / REAR)  SHOULDER ROOM (MM, FRONT / REAR)  SHOULDER ROOM (MM, FRONT / REAR)  CARGO VOLUME (LITERS, SEAT UP)  PASSENGER VOLUME (M3 / LITERS)                                                                                                                                                                                                                                                                                                                                                                                                                                                                                                                                                                                                                                                                                                                                                                                                                                                                                                                                                                                                                                                                                                                                                                                                                                                                                                                                                                                                                                                                                                                                                                                                                                                                                                                                                                | 2610<br>4346<br>1590<br>1790<br>1548 /1553<br>196<br>1294<br>53 / 47<br>LX<br>984 / 957<br>1047 / 1017<br>1438 / 1357<br>1349 / 1151<br>354 / 1315                        | EX 2610 4346 1590 1790 1548 / 1553 196 1304 53 / 47 EX 984 / 957 1047 / 1017 1438 / 1357 1349 / 1151 354 / 1315                                 | 2610<br>4346<br>1590<br>1790<br>1548/1553<br>196<br>1380<br>54/46<br>EX-L HYBRI<br>984/957<br>1047/1017<br>1438/1357<br>1349/1151<br>354/1315<br>2,76/2761                            |
| WHEELBASE (MM) LENGTH (MM) HEIGHT (MM) HEIGHT (MM) MIDTH (MM) GROUND CLEARANCE (MM, UNLADEN) CURB WEIGHT (KG) WEIGHT (KG) WEIGHT DISTRIBUTION (%, FRONT / REAR) INTERIOR MEASUREMENTS HEADROOM (MM, FRONT / REAR) LEGROOM (MM, FRONT / REAR) HEIGHT (MM, FRONT / REAR) LEGROOM (MM, FRONT / REAR) LEGROOM (MM, FRONT / REAR) CARGO VOLUME (LITERS, SEAT UP) PASSENGER VOLUME (M3 / LITERS) FUEL & CAPACITY                                                                                                                                                                                                                                                                                                                                                                                                                                                                                                                                                                                                                                                                                                                                                                                                                                                                                                                                                                                                                                                                                                                                                                                                                                                                                                                                                                                                                                                                                                                                                                                                                                                                                                                     | 2610<br>4346<br>1590<br>1790<br>1548 / 1553<br>196<br>1294<br>53 / 47<br>LX<br>98 / 957<br>1047 / 1017<br>1438 / 1357<br>1349 / 1151<br>354 / 1315<br>2.76 / 2761         | EX 2610 4346 1590 1790 1548 /1553 196 1304 53 / 47 EX 984 / 957 1047 / 1017 1438 / 1357 1349 / 1151 354 / 1315 2.76 / 2761                      | 2610 4346 1590 1790 1548 /1553 196 1380 54 / 46 EX-L HYBRI 984 / 957 1047 / 1017 1338 / 1357 1349 / 1151 354 / 1315 2.76 / 2761 EX-L HYBRI 40                                         |
| WHEELBASE (MM)  ENGTH (MM)  HEIGHT (MM)  WIDTH (MM)  FRACK (MM, FRONT / REAR)  SROUND CLEARANCE (MM, UNLADEN)  DURB WEIGHT (KG)  WEIGHT DISTRIBUTION (%, FRONT / REAR)  NTERIOR MEASUREMENTS  HEADROOM (MM, FRONT / REAR)  LEGROOM (MM, FRONT / REAR)  SHOULDER ROOM (MM, FRONT / REAR)  HIPROOM (MM, FRONT / REAR)  CARGO VOLUME (LITERS, SEAT UP)  PASSENGER VOLUME (MJ / LITERS)  FUEL & CAPACITY  FUEL LANK CAPACITY (LITERS)                                                                                                                                                                                                                                                                                                                                                                                                                                                                                                                                                                                                                                                                                                                                                                                                                                                                                                                                                                                                                                                                                                                                                                                                                                                                                                                                                                                                                                                                                                                                                                                                                                                                                              | 2610 4346 1590 1790 1588/1553 196 1294 53/47 LX 984/957 1047/1017 1438/1357 1349/1151 354/1315 2.76/2761 LX                                                               | EX 2610 4346 1590 1790 1548/1553 196 1304 53747 EX 984/957 1047/1017 1438/1357 1349/1151 354/1315 2.76/2761 EX 40 REGULAR                       | 2610 4346 1590 1790 1548/1553 196 1380 54/46 EX-L HYBRI 984/957 1047/1017 1438/1357 1349/1151 354/1315 2.76/2761 EX-L HYBRI 40 REGULAR                                                |
| WHEELBASE (MM)  LENGTH (MM)  HEIGHT (MM)  HEIGHT (MM)  FRACK (MM, FRONT / REAR)  SROUND CLEARANCE (MM, UNLADEN)  DURB WEIGHT (KG)  WEIGHT DISTRIBUTION (%, FRONT / REAR)  HEADROOM (MM, FRONT / REAR)  LEGROOM (MM, FRONT / REAR)  SHOULDER ROOM (MM, FRONT / REAR)  HEROOM (MM, FRONT / REAR)  CARGO VOLUME (LITERS, SEAT UP)  PASSENGER VOLUME (M, STATES)  FUEL TANK CAPACITY  FUEL TANK CAPACITY  FUEL TANK CAPACITY (LITERS)                                                                                                                                                                                                                                                                                                                                                                                                                                                                                                                                                                                                                                                                                                                                                                                                                                                                                                                                                                                                                                                                                                                                                                                                                                                                                                                                                                                                                                                                                                                                                                                                                                                                                              | 2610 4346 1590 1790 1548/1553 196 1294 53/47 LX 984/957 1047/1017 1438/1357 1349/1151 354/1315 2.76/2761 LX 40 REGULAR UNLEADED                                           | EX 2610 4346 1590 1790 1548/1553 196 1304 53747 EX 984/957 1047/1017 1438/1357 1349/1151 354/1315 EX 40 REGULAR UNLEADED                        | 2610 4346 1590 1790 1548/1553 196 1380 54/46 EX-L HYBRI 984/957 1047/1017 1438/1357 1349/1151 354/1315 2.76/2761 EX-L HYBRI 40 REGULAR UNLEADED                                       |
| WHEELBASE (MM) LENGTH (MM) HEIGHT (MM) WIDTH (MM) ITRACK (MM, FRONT / REAR) GROUND CLEARANCE (MM, UNLADEN) CURB WEIGHT (KG) WEIGHT DISTRIBUTION (%, FRONT / REAR) INTERIOR MEASUREMENTS HEADROOM (MM, FRONT / REAR) LEGROOM (MM, FRONT / REAR) SHOULDER ROOM (MM, FRONT / REAR) SHOULDER ROOM (MM, FRONT / REAR) CARGO VOLUME (LITERS, SEAT UP) PASSENGER VOLUME (M3 / LITERS) FUEL & CAPACITY FUEL TANK CAPACITY (LITERS) REQUIRED FUEL EXTERIOR FEATURES                                                                                                                                                                                                                                                                                                                                                                                                                                                                                                                                                                                                                                                                                                                                                                                                                                                                                                                                                                                                                                                                                                                                                                                                                                                                                                                                                                                                                                                                                                                                                                                                                                                                     | 2610 4346 1590 1790 1548/1553 196 1294 53/47 LX 984/957 1047/1017 1438/1357 1349/1151 354/1315 2.76/2761 LX 40 REGULAR UNLEADED LX                                        | EX 2610 4346 1590 1790 1548/1553 196 1304 53/47 EX 984/957 1047/1017 1438/1357 1349/1151 354/1315 2.76/2761 EX 40 REGULAR UNLEADED EX           | 2610 4346 1590 1790 1548/1553 196 1380 54/46 EX-L HYBRI 984/957 1047/1017 1438/1357 1349/1151 354/1315 2.76/2761 EX-L HYBRI 40 REGULAR UNLEADED EX-L HYBRI                            |
| WHEELBASE (MM)  ENGTH (MM)  HEIGHT (MM)  HEIGHT (MM)  MIDTH (MM)  RROCK (MM, FRONT / REAR)  SROUND CLEARANCE (MM, UNLADEN)  CURB WEIGHT (KG)  WEIGHT DISTRIBUTION (%, FRONT / REAR)  NTERIOR MEASUREMENTS  HEADROOM (MM, FRONT / REAR)  HEADROOM (MM, FRONT / REAR)  HEROROOM (MM, FRONT / REAR)  HIPROOM (MM, FRONT / REAR)  CARGO VOLUME (LITERS, SEAT UP)  PASSENGER VOLUME (M3 / LITERS)  FUEL ANK CAPACITY  FUEL TANK CAPACITY (LITERS)  REQUIRED FUEL  EXTERIOR FEATURES  ED HEADLIGHTS WITH AUTO-OFF                                                                                                                                                                                                                                                                                                                                                                                                                                                                                                                                                                                                                                                                                                                                                                                                                                                                                                                                                                                                                                                                                                                                                                                                                                                                                                                                                                                                                                                                                                                                                                                                                    | 2610 4346 1590 1790 1548/1553 196 1294 53/47 LX 984/957 1047/1017 1438/1357 1349/1151 354/1315 2.76/2761 LX 40 REGULAR UNLEADED LX                                        | EX 2610 4346 1590 1790 1548/1553 196 1304 53/47 EX 984/957 1047/1017 1438/1357 1349/1151 354/1315 2.76/2761 EX 40 REGULAR UNLEADED EX           | 2610 4346 1590 1790 1548/1553 196 1380 54/46 EX-L HYBRI 984/957 1047/1017 1438/1357 1349/1151 354/1315 2.76/2761 EX-L HYBRI 40 REGULAR UNLEADED EX-L HYBRI                            |
| WHEELBASE (MM)  ENGTH (MM)  HEIGHT (MM)  HEIGHT (MM)  RICTH (MM)  RROCK (MM, FRONT / REAR)  GROUND CLEARANCE (MM, UNLADEN)  CURB WEIGHT (KG)  WEIGHT DISTRIBUTION (%, FRONT / REAR)  NTERIOR MEASUREMENTS  HEADROOM (MM, FRONT / REAR)  EGROOM (MM, FRONT / REAR)  HEROOM (MM, FRONT / REAR)  HEROOM (MM, FRONT / REAR)  CARGO VOLUME (LITERS, SEAT UP)  PASSENGER VOLUME (M3 / LITERS)  FUEL & CAPACITY  FUEL TANK CAPACITY  FUEL TANK CAPACITY  WELL TANK CA | 2610 4346 1590 1790 1548/1553 196 1294 53/47 LX 984/957 1047/1017 1438/1357 1349/1151 354/1315 2.76/2761 LX 40 REGULAR UNLEADED LX                                        | EX 2610 4346 1590 1790 1790 1548/1553 196 1304 53/47 EX 984/957 1047/1017 1438/1357 1349/1151 354/1315 2.76/2761 EX 40 REGULAR UNLEADED EX      | 2610 4346 1590 1790 1548/1553 196 1380 54/46 EX-L HYBRI 984/957 1047/1017 1438/1357 1349/1151 2.76/2761 EX-L HYBRI 40 REGULAR UNLEADED EX-L HYBRI                                     |
| WHEELBASE (MM)  LENGTH (MM)  HEIGHT (MM)  HEIGHT (MM)  HEIGHT (MM)  RECK (MM, FRONT / REAR)  SROUND CLEARANCE (MM, UNLADEN)  CURB WEIGHT (KG)  WEIGHT DISTRIBUTION (%, FRONT / REAR)  NTERIOR MEASUREMENTS  HEADROOM (MM, FRONT / REAR)  LEGROOM (MM, FRONT / REAR)  SHOULDER ROOM (MM, FRONT / REAR)  LARGO VOLUME (LITERS, SEAT UP)  PASSENGER VOLUME (M3 / LITERS)  FUEL & CAPACITY  FUEL TANK CAPACITY (LITERS)  REQUIRED FUEL  EXTERIOR FEATURES  LED HEADLIGHTS WITH AUTO-OFF  LED BRAKE AND TAILLIGHTS                                                                                                                                                                                                                                                                                                                                                                                                                                                                                                                                                                                                                                                                                                                                                                                                                                                                                                                                                                                                                                                                                                                                                                                                                                                                                                                                                                                                                                                                                                                                                                                                                  | 2610 4346 1590 1790 1548/1553 196 1294 53/47 LX 984/957 1047/1017 1438/1357 1349/1151 2.76/2761 LX 40 REGULAR UNLEADED LX                                                 | EX 2610 4346 1590 1790 1790 1548/1533 196 1304 53/47 EX 984/957 1047/1017 1438/1315 2,76/2761 EX 40 REGULAR UNLEADED EX  ©                      | 2610 4346 1590 1790 1548/1553 1380 54/46 EX-L HYBRI 984/957 1047/1017 1438/1357 1349/1151 2.76/2761 EX-L HYBRI 40 REGULAR REGULAR UNLEADED EX-L HYBRI  ©                              |
| WHEELBASE (MM)  ENGTH (MM)  HEIGHT (MM)  HEIGHT (MM)  FRACK (MM, FRONT / REAR)  FROUND CLEARANCE (MM, UNLADEN)  PURB WEIGHT (KG)  WEIGHT DISTRIBUTION (%, FRONT / REAR)  HEADROOM (MM, FRONT / | 2610 4346 1590 1790 1548/1553 196 1294 53/47 LX 984/957 1047/1017 1438/1357 1349/1151 354/1315 2.76/2761 LX 40 REGULAR UNLEADED LX   • • • • • • • • • • • • • • • • •    | EX 2610 4346 1590 1790 1790 1548/1553 196 1304 53/47 EX 984/957 1047/1017 1438/1357 1349/1151 354/1315 2.76/2761 EX 40 REGULAR UNLEADED EX      | 2610 4346 1590 1790 1548/1553 196 1380 54/46 EX-L HYBRI 984/957 1047/1017 1438/1357 2.76/2761 EX-L HYBRI 40 REGULAR UNLEADED EX-L HYBRI  ©  ©                                         |
| WHEELBASE (MM)  LENGTH (MM)  HEIGHT (MM)  WIDTH (MM)  IRACK (MM, FRONT / REAR)  GROUND CLEARANCE (MM, UNLADEN)  CURB WEIGHT (KG)  WEIGHT DISTRIBUTION (%, FRONT / REAR)  INTERIOR MEASUREMENTS  HEADROOM (MM, FRONT / REAR)  HEADROOM (MM, FRONT / REAR)  HOULDER ROOM (MM, FRONT / REAR)  HIPROOM (MM, FRONT / REAR)  HIPROOM (MM, FRONT / REAR)  CARGO VOLUME (LITERS, SEAT UP)  PASSENGER VOLUME (M3 / LITERS)  FUEL & CAPACITY  FUEL TANK CAPACITY (LITERS)  REQUIRED FUEL  EXTERIOR FEATURES  LED HEADLIGHTS WITH AUTO-OFF  LED BRAKE AND TAILLIGHTS  LED FOG LIGHTS  FIN-TYPE ROOF-MOUNTED ANTENNA  SECURITY SYSTEM WITH REMOTE ENTRY                                                                                                                                                                                                                                                                                                                                                                                                                                                                                                                                                                                                                                                                                                                                                                                                                                                                                                                                                                                                                                                                                                                                                                                                                                                                                                                                                                                                                                                                                    | 2610 4346 1590 1790 1548/1553 196 1294 53/47 LX 984/957 1047/1017 1438/1357 1349/1151 354/1315 2.76/2761 LX 40 REGULAR UNLEADED LX  •                                     | EX 2610 4346 1590 1790 1790 1548/1553 196 1304 53/47 EX 984/957 1047/1017 1438/1357 1349/1151 276/2761 EX 40 REGULAR UNLEADED EX  ©             | 2610 4346 1590 1790 1548/1553 196 1380 54/46 EX-L HYBRI 984/957 1047/1017 1438/1357 1349/1151 354/1315 2.76/2761 EX-L HYBRI 40 REGULAR UNLEADED EX-L HYBRI  © © ©                     |
| WHEELBASE (MM)  LENGTH (MM)  HEIGHT (MM)  HEIGHT (MM)  FRACK (MM, FRONT / REAR)  SROUND CLEARANCE (MM, UNLADEN)  JURB WEIGHT (KG)  WEIGHT DISTRIBUTION (%, FRONT / REAR)  NTERIOR MEASUREMENTS  HEADROOM (MM, FRONT / REAR)  HEADROOM (MM, FRONT / REAR)  HEROOM (MM, FRONT / REAR)  HIPROOM (MM, FRONT / REAR)  CARGO VOLUME (LITERS, SEAT UP)  PASSENGER VOLUME (LITERS, SEAT UP)  PSEUL & CAPACITY  FUEL TANK CAPACITY  FUEL TO FUEL TO FEEL TO | 2610 4346 1590 1790 1548/1553 196 1294 53/47 LX 984/957 1047/1017 1438/1357 1349/1151 354/1315 2.76/2761 LX 40 REGULAR UNLEADED LX  •                                     | EX 2610 4346 1590 1790 1790 1548/1553 196 1304 53/47 EX 984/957 1047/1017 1438/1357 1349/1151 354/1315 2.76/2761 EX 40 REGULAR UNLEADED EX  © © | 2610 4346 1590 1790 1548/1553 196 1380 54/46 EX-L HYBR 984/957 1047/1017 1438/1357 1349/1151 2.76/2761 EX-L HYBR                                                                      |
| WHEELBASE (MM)  LENGTH (MM)  HEIGHT (MM)  HEIGHT (MM)  HEIGHT (MM)  RIDTH (MM)  TRACK (MM, FRONT / REAR)  GROUND CLEARANCE (MM, UNLADEN)  CURB WEIGHT (KG)  WEIGHT DISTRIBUTION (%, FRONT / REAR)  INTERIOR MEASUREMENTS  HEADROOM (MM, FRONT / REAR)  LEGROOM (MM, FRONT / REAR)  LEGROOM (MM, FRONT / REAR)  SHOULDER ROOM (MM, FRONT / REAR)  CARGO VOLUME (LITERS, SEAT UP)  PASSENGER VOLUME (M3 / LITERS)  FUEL & CAPACITY  FUEL TANK CAPACITY (LITERS)  REQUIRED FUEL  EXTERIOR FEATURES  LED HEADLIGHTS WITH AUTO-OFF  LED BRAKE AND TAILLIGHTS  LED FOG LIGHTS  HIPT-TYPE ROOF-MOUNTED ANTENNA  SECURITY SYSTEM  SMART ENTRY SYSTEM  REVERSE-LINKED INTERMITTENT REAR WINDOW WIPER / WASHER                                                                                                                                                                                                                                                                                                                                                                                                                                                                                                                                                                                                                                                                                                                                                                                                                                                                                                                                                                                                                                                                                                                                                                                                                                                                                                                                                                                                                           | 2610 4346 1590 1790 1548/1553 196 1294 53/47  LX 984/957 1047/1017 1438/1357 1349/1151 354/1315 2.76/2761  LX 40 REGULAR UNLEADED LX  • • • • • • • • • • • • • • • • • • | EX 2610 4346 1590 1790 1548/1553 196 1304 53/47 EX 984/957 1047/1017 1438/1357 1349/1151 354/1315 2.76/2761 EX 40 REGULAR UNLEADED EX  ©  ©     | 2610 4346 1590 1790 1748 /1553 196 1380 54 / 46  EX-L HYBRI 984 / 957 1047 / 1017 1438 / 1357 1349 / 1151 354 / 1315 2.76 / 2761  EX-L HYBRI 40 REGULAR UNLEADED  EX-L HYBRI  ©  ©  © |
| WHEELBASE (MM)  LENGTH (MM)  HEIGHT (MM)  HEIGHT (MM)  HEIGHT (MM)  JOTH (MM) | 2610 4346 1590 1790 1548/1553 196 1294 53/47  LX 984/957 1047/1017 1438/1357 1349/1151 354/1315 2.76/2761  LX 40 REGULAR UNLEADED LX  O O O O                             | EX 2610 4346 1590 1790 1790 1548/1553 196 1304 53/47 EX 984/957 1047/1017 1438/1357 1349/1151 354/1315 2.76/2761 EX 40 REGULAR UNLEADED EX  © © | 2610 4346 1590 1790 1748 / 1553 196 1380 54 / 46  EX-L HYBRI 984 / 957 1047 / 1017 1349 / 1151 354 / 1315 2.76 / 2761  EX-L HYBRI 40 REGULAR UNLEADED  EX-L HYBRI  ©  ©  ©            |
| WHEELBASE (MM)  LENGTH (MM)  HEIGHT (MM)  HEIGHT (MM)  MIDTH (MM)  RECKL (MM, FRONT / REAR)  SROUND CLEARANCE (MM, UNLADEN)  CURB WEIGHT (KG)  WEIGHT DISTRIBUTION (%, FRONT / REAR)  METERIOR MEASUREMENTS  HEADROOM (MM, FRONT / REAR)  LECROOM (MM, FRONT / REAR)  SHOULDER ROOM (MM, FRONT / REAR)  LEGROOM (MM, FRONT / REAR)  LEGROOW (MM, F | 2610 4346 1590 1790 1548/1553 196 1294 53/47 LX 984/957 1047/1017 1438/1357 2.76/2761 LX 40 REGULAR UNLEADED LX  O O O O                                                  | EX 2610 4346 1590 1790 1548/1553 196 1304 53/47 EX 984/957 1047/1017 1438/1551 354/1315 2.76/2761 EX 40 REGULAR UNLEADED EX  © 0 0 0 0          | 2610 4346 1590 1790 1790 1548/1553 1380 54/46  EX-L HYBRI 984/957 1047/1017 1438/1357 1349/1151 2.76/2761  EX-L HYBRI 40 REGULAR UNLEADED EX-L HYBRI  © 0 0 0 0 0 0                   |
| WHEELBASE (MM)  LENGTH (MM)  HEIGHT (MM)  HEIGHT (MM)  FRACK (MM, FRONT / REAR)  SROUND CLEARANCE (MM, UNLADEN)  JURB WEIGHT (KG)  WEIGHT DISTRIBUTION (%, FRONT / REAR)  HEADROOM (MM, FRONT / REAR)  HIPROOM (MM, FRONT / RE | 2610 4346 1590 1790 1548/1553 196 1294 53/47  LX 984/957 1047/1017 1438/1357 1349/1151 354/1315 2.76/2761  LX 40 REGULAR UNLEADED LX  O O O O                             | EX 2610 4346 1590 1790 1790 1548/1553 196 1304 53/47 EX 984/957 1047/1017 1438/1357 1349/1151 354/1315 2.76/2761 EX 40 REGULAR UNLEADED EX  © © | 2610 4346 1590 1790 1548 /1553 196 1380 54 / 46  EX-L HYBRI 984 / 957 1047 / 1017 1438 / 1357 1349 / 1151 2.76 / 2761  EX-L HYBRI  ©  ©  ©  ©                                         |
| WHEELBASE (MM) LENGTH (MM) HEIGHT (MM) MIDTH (MM) TRACK (MM, FRONT / REAR) GROUND CLEARANCE (MM, UNLADEN) CURB WEIGHT (KG) WEIGHT DISTRIBUTION (%, FRONT / REAR)                                                                                                                                                                                                                                                                                                                                                                                                                                                                                                                                                                                                                                                                                                                                                                                                                                                                                                                                                                                                                                                                                                                                                                                                                                                                                                                                                                                                                                                                                                                                                                                                                                                                                                                                                                                                                                                                                                                                                               | 2610 4346 1590 1790 1548/1553 196 1294 53/47 LX 984/957 1047/1017 1438/1357 2.76/2761 LX 40 REGULAR UNLEADED LX  O O O O                                                  | EX 2610 4346 1590 1790 1548/1553 196 1304 53/47 EX 984/957 1047/1017 1438/1551 354/1315 2.76/2761 EX 40 REGULAR UNLEADED EX  © 0 0 0 0          | 2610 4346 1590 1790 1548 /1553 196 1380 54 / 46  EX-L HYBRI 984 / 957 1047 / 1017 1438 / 1357 1349 / 1151 354 / 1315 2.76 / 2761 EX-L HYBRI                                           |