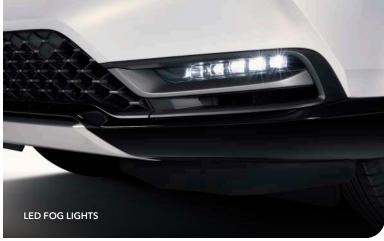

## **HR-V SPECIFICATIONS & FEATURES**

| ENGINE                                                                                                                                                                                                                                                                                                                                                                                                                                                                                                                                                                                                                                                                                                                                                                                                                                                                                                                                                                                                                                                                                                                                                                                                                                                                                                                                                                                                                                                                                                                                                                                                                                                                                                                                                                                                                                                                                                                                                                                                                                                                                                                         | LX                                                                                                                                                                        | EX                                                                                                                                              | EX-L HYBRI                                                                                                                                                                            |
|--------------------------------------------------------------------------------------------------------------------------------------------------------------------------------------------------------------------------------------------------------------------------------------------------------------------------------------------------------------------------------------------------------------------------------------------------------------------------------------------------------------------------------------------------------------------------------------------------------------------------------------------------------------------------------------------------------------------------------------------------------------------------------------------------------------------------------------------------------------------------------------------------------------------------------------------------------------------------------------------------------------------------------------------------------------------------------------------------------------------------------------------------------------------------------------------------------------------------------------------------------------------------------------------------------------------------------------------------------------------------------------------------------------------------------------------------------------------------------------------------------------------------------------------------------------------------------------------------------------------------------------------------------------------------------------------------------------------------------------------------------------------------------------------------------------------------------------------------------------------------------------------------------------------------------------------------------------------------------------------------------------------------------------------------------------------------------------------------------------------------------|---------------------------------------------------------------------------------------------------------------------------------------------------------------------------|-------------------------------------------------------------------------------------------------------------------------------------------------|---------------------------------------------------------------------------------------------------------------------------------------------------------------------------------------|
| ENGINE TYPE                                                                                                                                                                                                                                                                                                                                                                                                                                                                                                                                                                                                                                                                                                                                                                                                                                                                                                                                                                                                                                                                                                                                                                                                                                                                                                                                                                                                                                                                                                                                                                                                                                                                                                                                                                                                                                                                                                                                                                                                                                                                                                                    | IN-LINE<br>4-CYLINDER                                                                                                                                                     | IN-LINE<br>4-CYLINDER                                                                                                                           | IN-LINE<br>4-CYLINDER                                                                                                                                                                 |
| DISPLACEMENT (CC)                                                                                                                                                                                                                                                                                                                                                                                                                                                                                                                                                                                                                                                                                                                                                                                                                                                                                                                                                                                                                                                                                                                                                                                                                                                                                                                                                                                                                                                                                                                                                                                                                                                                                                                                                                                                                                                                                                                                                                                                                                                                                                              | 1496                                                                                                                                                                      | 1496                                                                                                                                            | 1496                                                                                                                                                                                  |
| HORSEPOWER @ RPM                                                                                                                                                                                                                                                                                                                                                                                                                                                                                                                                                                                                                                                                                                                                                                                                                                                                                                                                                                                                                                                                                                                                                                                                                                                                                                                                                                                                                                                                                                                                                                                                                                                                                                                                                                                                                                                                                                                                                                                                                                                                                                               | 119 @ 6600                                                                                                                                                                | 119 @ 6600                                                                                                                                      | 105 @ 6000-640                                                                                                                                                                        |
| FORQUE (LB-FT @ RPM)                                                                                                                                                                                                                                                                                                                                                                                                                                                                                                                                                                                                                                                                                                                                                                                                                                                                                                                                                                                                                                                                                                                                                                                                                                                                                                                                                                                                                                                                                                                                                                                                                                                                                                                                                                                                                                                                                                                                                                                                                                                                                                           | 127 @ 4300                                                                                                                                                                | 107 @ 4300                                                                                                                                      | 94 @ 4500-500                                                                                                                                                                         |
| BORE AND STROKE (MM)                                                                                                                                                                                                                                                                                                                                                                                                                                                                                                                                                                                                                                                                                                                                                                                                                                                                                                                                                                                                                                                                                                                                                                                                                                                                                                                                                                                                                                                                                                                                                                                                                                                                                                                                                                                                                                                                                                                                                                                                                                                                                                           | 73 X 89.5                                                                                                                                                                 | 73 X 89.5                                                                                                                                       | 73 X 89.5                                                                                                                                                                             |
| COMPRESSION RATIO                                                                                                                                                                                                                                                                                                                                                                                                                                                                                                                                                                                                                                                                                                                                                                                                                                                                                                                                                                                                                                                                                                                                                                                                                                                                                                                                                                                                                                                                                                                                                                                                                                                                                                                                                                                                                                                                                                                                                                                                                                                                                                              | 10.6 : 1                                                                                                                                                                  | 10.6 : 1                                                                                                                                        | 13.5 : 1                                                                                                                                                                              |
| /ALVE TRAIN                                                                                                                                                                                                                                                                                                                                                                                                                                                                                                                                                                                                                                                                                                                                                                                                                                                                                                                                                                                                                                                                                                                                                                                                                                                                                                                                                                                                                                                                                                                                                                                                                                                                                                                                                                                                                                                                                                                                                                                                                                                                                                                    | 16-VALVE DOHC<br>I-VTEC                                                                                                                                                   | 16-VALVE DOHC<br>I-VTEC                                                                                                                         | 16-VALVE DOH<br>I-VTEC                                                                                                                                                                |
| ELECTRONIC PARKING BRAKE (EPB) WITH AUTOMATIC BRAKE HOLD                                                                                                                                                                                                                                                                                                                                                                                                                                                                                                                                                                                                                                                                                                                                                                                                                                                                                                                                                                                                                                                                                                                                                                                                                                                                                                                                                                                                                                                                                                                                                                                                                                                                                                                                                                                                                                                                                                                                                                                                                                                                       | 0                                                                                                                                                                         | 0                                                                                                                                               | 0                                                                                                                                                                                     |
| HILL DESCENT CONTROL                                                                                                                                                                                                                                                                                                                                                                                                                                                                                                                                                                                                                                                                                                                                                                                                                                                                                                                                                                                                                                                                                                                                                                                                                                                                                                                                                                                                                                                                                                                                                                                                                                                                                                                                                                                                                                                                                                                                                                                                                                                                                                           | 0                                                                                                                                                                         | 0                                                                                                                                               | 0                                                                                                                                                                                     |
| HILL START ASSIST (HSA)                                                                                                                                                                                                                                                                                                                                                                                                                                                                                                                                                                                                                                                                                                                                                                                                                                                                                                                                                                                                                                                                                                                                                                                                                                                                                                                                                                                                                                                                                                                                                                                                                                                                                                                                                                                                                                                                                                                                                                                                                                                                                                        | 0                                                                                                                                                                         | 0                                                                                                                                               | 0                                                                                                                                                                                     |
| ECO ASSIST SYSTEM                                                                                                                                                                                                                                                                                                                                                                                                                                                                                                                                                                                                                                                                                                                                                                                                                                                                                                                                                                                                                                                                                                                                                                                                                                                                                                                                                                                                                                                                                                                                                                                                                                                                                                                                                                                                                                                                                                                                                                                                                                                                                                              | 0                                                                                                                                                                         | 0                                                                                                                                               | 0                                                                                                                                                                                     |
| DIRECT IGNITION SYSTEM WITH IMMOBILIZER ELECTRIC MOTOR                                                                                                                                                                                                                                                                                                                                                                                                                                                                                                                                                                                                                                                                                                                                                                                                                                                                                                                                                                                                                                                                                                                                                                                                                                                                                                                                                                                                                                                                                                                                                                                                                                                                                                                                                                                                                                                                                                                                                                                                                                                                         | •                                                                                                                                                                         | 0                                                                                                                                               | 0                                                                                                                                                                                     |
| HORSEPOWER @ RPM                                                                                                                                                                                                                                                                                                                                                                                                                                                                                                                                                                                                                                                                                                                                                                                                                                                                                                                                                                                                                                                                                                                                                                                                                                                                                                                                                                                                                                                                                                                                                                                                                                                                                                                                                                                                                                                                                                                                                                                                                                                                                                               | -                                                                                                                                                                         | -                                                                                                                                               | 129 @ 4000-800                                                                                                                                                                        |
| TORQUE (LB-FT @ RPM)                                                                                                                                                                                                                                                                                                                                                                                                                                                                                                                                                                                                                                                                                                                                                                                                                                                                                                                                                                                                                                                                                                                                                                                                                                                                                                                                                                                                                                                                                                                                                                                                                                                                                                                                                                                                                                                                                                                                                                                                                                                                                                           |                                                                                                                                                                           |                                                                                                                                                 | 187 @ 0-3500                                                                                                                                                                          |
| TOTAL SYSTEM HORSEPOWER*                                                                                                                                                                                                                                                                                                                                                                                                                                                                                                                                                                                                                                                                                                                                                                                                                                                                                                                                                                                                                                                                                                                                                                                                                                                                                                                                                                                                                                                                                                                                                                                                                                                                                                                                                                                                                                                                                                                                                                                                                                                                                                       |                                                                                                                                                                           |                                                                                                                                                 | 212                                                                                                                                                                                   |
| LITHIUM-ION BATTERY                                                                                                                                                                                                                                                                                                                                                                                                                                                                                                                                                                                                                                                                                                                                                                                                                                                                                                                                                                                                                                                                                                                                                                                                                                                                                                                                                                                                                                                                                                                                                                                                                                                                                                                                                                                                                                                                                                                                                                                                                                                                                                            |                                                                                                                                                                           | -                                                                                                                                               | 0                                                                                                                                                                                     |
| 3-MODE DRIVE SYSTEM (ECON / NORMAL / SPORT)                                                                                                                                                                                                                                                                                                                                                                                                                                                                                                                                                                                                                                                                                                                                                                                                                                                                                                                                                                                                                                                                                                                                                                                                                                                                                                                                                                                                                                                                                                                                                                                                                                                                                                                                                                                                                                                                                                                                                                                                                                                                                    |                                                                                                                                                                           |                                                                                                                                                 | 0                                                                                                                                                                                     |
| DLE-STOP                                                                                                                                                                                                                                                                                                                                                                                                                                                                                                                                                                                                                                                                                                                                                                                                                                                                                                                                                                                                                                                                                                                                                                                                                                                                                                                                                                                                                                                                                                                                                                                                                                                                                                                                                                                                                                                                                                                                                                                                                                                                                                                       |                                                                                                                                                                           |                                                                                                                                                 | 0                                                                                                                                                                                     |
| TRANSMISSION                                                                                                                                                                                                                                                                                                                                                                                                                                                                                                                                                                                                                                                                                                                                                                                                                                                                                                                                                                                                                                                                                                                                                                                                                                                                                                                                                                                                                                                                                                                                                                                                                                                                                                                                                                                                                                                                                                                                                                                                                                                                                                                   | LX                                                                                                                                                                        | EX                                                                                                                                              | EX-L HYBRI                                                                                                                                                                            |
| CONTINUOUSLY VARIABLE TRANSMISSION (CVT)                                                                                                                                                                                                                                                                                                                                                                                                                                                                                                                                                                                                                                                                                                                                                                                                                                                                                                                                                                                                                                                                                                                                                                                                                                                                                                                                                                                                                                                                                                                                                                                                                                                                                                                                                                                                                                                                                                                                                                                                                                                                                       | 0                                                                                                                                                                         | 0                                                                                                                                               |                                                                                                                                                                                       |
|                                                                                                                                                                                                                                                                                                                                                                                                                                                                                                                                                                                                                                                                                                                                                                                                                                                                                                                                                                                                                                                                                                                                                                                                                                                                                                                                                                                                                                                                                                                                                                                                                                                                                                                                                                                                                                                                                                                                                                                                                                                                                                                                |                                                                                                                                                                           |                                                                                                                                                 | WITH PADDLE                                                                                                                                                                           |
| ELECTRONIC CONTINUOUSLY VARIABLE TRANSMISSION (E-CVT)                                                                                                                                                                                                                                                                                                                                                                                                                                                                                                                                                                                                                                                                                                                                                                                                                                                                                                                                                                                                                                                                                                                                                                                                                                                                                                                                                                                                                                                                                                                                                                                                                                                                                                                                                                                                                                                                                                                                                                                                                                                                          |                                                                                                                                                                           | -                                                                                                                                               | SHIFTERS                                                                                                                                                                              |
| BODY / SUSPENSION / CHASSIS                                                                                                                                                                                                                                                                                                                                                                                                                                                                                                                                                                                                                                                                                                                                                                                                                                                                                                                                                                                                                                                                                                                                                                                                                                                                                                                                                                                                                                                                                                                                                                                                                                                                                                                                                                                                                                                                                                                                                                                                                                                                                                    | LX                                                                                                                                                                        | EX                                                                                                                                              | EX-L HYBR                                                                                                                                                                             |
| UNIT-BODY CONSTRUCTION                                                                                                                                                                                                                                                                                                                                                                                                                                                                                                                                                                                                                                                                                                                                                                                                                                                                                                                                                                                                                                                                                                                                                                                                                                                                                                                                                                                                                                                                                                                                                                                                                                                                                                                                                                                                                                                                                                                                                                                                                                                                                                         | 0                                                                                                                                                                         | 0                                                                                                                                               | 0                                                                                                                                                                                     |
| MACPHERSON STRUT FRONT SUSPENSION                                                                                                                                                                                                                                                                                                                                                                                                                                                                                                                                                                                                                                                                                                                                                                                                                                                                                                                                                                                                                                                                                                                                                                                                                                                                                                                                                                                                                                                                                                                                                                                                                                                                                                                                                                                                                                                                                                                                                                                                                                                                                              | 0                                                                                                                                                                         | 0                                                                                                                                               | 0                                                                                                                                                                                     |
| TORSION-BEAM REAR SUSPENSION                                                                                                                                                                                                                                                                                                                                                                                                                                                                                                                                                                                                                                                                                                                                                                                                                                                                                                                                                                                                                                                                                                                                                                                                                                                                                                                                                                                                                                                                                                                                                                                                                                                                                                                                                                                                                                                                                                                                                                                                                                                                                                   | 0                                                                                                                                                                         | 0                                                                                                                                               | 0                                                                                                                                                                                     |
| ELECTRIC POWER-ASSISTED RACK-AND-PINION STEERING (EPS)                                                                                                                                                                                                                                                                                                                                                                                                                                                                                                                                                                                                                                                                                                                                                                                                                                                                                                                                                                                                                                                                                                                                                                                                                                                                                                                                                                                                                                                                                                                                                                                                                                                                                                                                                                                                                                                                                                                                                                                                                                                                         | 0                                                                                                                                                                         | 0                                                                                                                                               | 0                                                                                                                                                                                     |
| STEERING WHEEL TURNS, LOCK-TO-LOCK                                                                                                                                                                                                                                                                                                                                                                                                                                                                                                                                                                                                                                                                                                                                                                                                                                                                                                                                                                                                                                                                                                                                                                                                                                                                                                                                                                                                                                                                                                                                                                                                                                                                                                                                                                                                                                                                                                                                                                                                                                                                                             | 2.7                                                                                                                                                                       | 2.7                                                                                                                                             | 2.7                                                                                                                                                                                   |
| STEERING RATIO                                                                                                                                                                                                                                                                                                                                                                                                                                                                                                                                                                                                                                                                                                                                                                                                                                                                                                                                                                                                                                                                                                                                                                                                                                                                                                                                                                                                                                                                                                                                                                                                                                                                                                                                                                                                                                                                                                                                                                                                                                                                                                                 | 14.4                                                                                                                                                                      | 14.4                                                                                                                                            | 14.4                                                                                                                                                                                  |
| TURNING DIAMETER, CURB-TO-CURB (M)                                                                                                                                                                                                                                                                                                                                                                                                                                                                                                                                                                                                                                                                                                                                                                                                                                                                                                                                                                                                                                                                                                                                                                                                                                                                                                                                                                                                                                                                                                                                                                                                                                                                                                                                                                                                                                                                                                                                                                                                                                                                                             | 11.3                                                                                                                                                                      | 11.3                                                                                                                                            | 11.3                                                                                                                                                                                  |
| POWER-ASSISTED VENTILATED FRONT DISC / SOLID REAR DISC BRAKES MM, FRONT / REAR)                                                                                                                                                                                                                                                                                                                                                                                                                                                                                                                                                                                                                                                                                                                                                                                                                                                                                                                                                                                                                                                                                                                                                                                                                                                                                                                                                                                                                                                                                                                                                                                                                                                                                                                                                                                                                                                                                                                                                                                                                                                | 293 / 282                                                                                                                                                                 | 293 / 282                                                                                                                                       | 293 / 282                                                                                                                                                                             |
| ALLOY WHEELS                                                                                                                                                                                                                                                                                                                                                                                                                                                                                                                                                                                                                                                                                                                                                                                                                                                                                                                                                                                                                                                                                                                                                                                                                                                                                                                                                                                                                                                                                                                                                                                                                                                                                                                                                                                                                                                                                                                                                                                                                                                                                                                   | 17"                                                                                                                                                                       | 17"                                                                                                                                             | 17"                                                                                                                                                                                   |
| TIRES                                                                                                                                                                                                                                                                                                                                                                                                                                                                                                                                                                                                                                                                                                                                                                                                                                                                                                                                                                                                                                                                                                                                                                                                                                                                                                                                                                                                                                                                                                                                                                                                                                                                                                                                                                                                                                                                                                                                                                                                                                                                                                                          | 215/60 R17 96H                                                                                                                                                            | 215/60 R17 96H                                                                                                                                  | 215/60 R17 96I                                                                                                                                                                        |
| FULL SIZE SPARE TIRE                                                                                                                                                                                                                                                                                                                                                                                                                                                                                                                                                                                                                                                                                                                                                                                                                                                                                                                                                                                                                                                                                                                                                                                                                                                                                                                                                                                                                                                                                                                                                                                                                                                                                                                                                                                                                                                                                                                                                                                                                                                                                                           | 0                                                                                                                                                                         | 0                                                                                                                                               | TIRE REPAIR KI                                                                                                                                                                        |
|                                                                                                                                                                                                                                                                                                                                                                                                                                                                                                                                                                                                                                                                                                                                                                                                                                                                                                                                                                                                                                                                                                                                                                                                                                                                                                                                                                                                                                                                                                                                                                                                                                                                                                                                                                                                                                                                                                                                                                                                                                                                                                                                | -                                                                                                                                                                         |                                                                                                                                                 |                                                                                                                                                                                       |
| EXTERIOR MEASUREMENTS                                                                                                                                                                                                                                                                                                                                                                                                                                                                                                                                                                                                                                                                                                                                                                                                                                                                                                                                                                                                                                                                                                                                                                                                                                                                                                                                                                                                                                                                                                                                                                                                                                                                                                                                                                                                                                                                                                                                                                                                                                                                                                          | LX                                                                                                                                                                        | EX                                                                                                                                              | EX-L HYBRI                                                                                                                                                                            |
|                                                                                                                                                                                                                                                                                                                                                                                                                                                                                                                                                                                                                                                                                                                                                                                                                                                                                                                                                                                                                                                                                                                                                                                                                                                                                                                                                                                                                                                                                                                                                                                                                                                                                                                                                                                                                                                                                                                                                                                                                                                                                                                                | LX<br>2610                                                                                                                                                                |                                                                                                                                                 | EX-L HYBRI<br>2610                                                                                                                                                                    |
| WHEELBASE (MM)                                                                                                                                                                                                                                                                                                                                                                                                                                                                                                                                                                                                                                                                                                                                                                                                                                                                                                                                                                                                                                                                                                                                                                                                                                                                                                                                                                                                                                                                                                                                                                                                                                                                                                                                                                                                                                                                                                                                                                                                                                                                                                                 |                                                                                                                                                                           | EX                                                                                                                                              |                                                                                                                                                                                       |
| WHEELBASE (MM) LENGTH (MM)                                                                                                                                                                                                                                                                                                                                                                                                                                                                                                                                                                                                                                                                                                                                                                                                                                                                                                                                                                                                                                                                                                                                                                                                                                                                                                                                                                                                                                                                                                                                                                                                                                                                                                                                                                                                                                                                                                                                                                                                                                                                                                     | 2610                                                                                                                                                                      | EX 2610                                                                                                                                         | 2610                                                                                                                                                                                  |
| MHEELBASE (MM) LENGTH (MM) HEIGHT (MM)                                                                                                                                                                                                                                                                                                                                                                                                                                                                                                                                                                                                                                                                                                                                                                                                                                                                                                                                                                                                                                                                                                                                                                                                                                                                                                                                                                                                                                                                                                                                                                                                                                                                                                                                                                                                                                                                                                                                                                                                                                                                                         | 2610<br>4346                                                                                                                                                              | EX<br>2610<br>4346                                                                                                                              | 2610<br>4346                                                                                                                                                                          |
| MHEELBASE (MM) LENGTH (MM) HEIGHT (MM) MIDTH (MM)                                                                                                                                                                                                                                                                                                                                                                                                                                                                                                                                                                                                                                                                                                                                                                                                                                                                                                                                                                                                                                                                                                                                                                                                                                                                                                                                                                                                                                                                                                                                                                                                                                                                                                                                                                                                                                                                                                                                                                                                                                                                              | 2610<br>4346<br>1590                                                                                                                                                      | EX<br>2610<br>4346<br>1590                                                                                                                      | 2610<br>4346<br>1590                                                                                                                                                                  |
| WHEELBASE (MM) LENGTH (MM) HEIGHT (MM) WIDTH (MM) TRACK (MM, FRONT / REAR)                                                                                                                                                                                                                                                                                                                                                                                                                                                                                                                                                                                                                                                                                                                                                                                                                                                                                                                                                                                                                                                                                                                                                                                                                                                                                                                                                                                                                                                                                                                                                                                                                                                                                                                                                                                                                                                                                                                                                                                                                                                     | 2610<br>4346<br>1590<br>1790<br>1548 /1553                                                                                                                                | EX<br>2610<br>4346<br>1590<br>1790<br>1548/1553                                                                                                 | 2610<br>4346<br>1590<br>1790<br>1548 /1553                                                                                                                                            |
| WHEELBASE (MM) LENGTH (MM) HEIGHT (MM) MIDTH (MM) ITRACK (MM, FRONT / REAR) GROUND CLEARANCE (MM, UNLADEN) CURB WEIGHT (KG)                                                                                                                                                                                                                                                                                                                                                                                                                                                                                                                                                                                                                                                                                                                                                                                                                                                                                                                                                                                                                                                                                                                                                                                                                                                                                                                                                                                                                                                                                                                                                                                                                                                                                                                                                                                                                                                                                                                                                                                                    | 2610<br>4346<br>1590<br>1790<br>1548/1553<br>196<br>1294                                                                                                                  | EX<br>2610<br>4346<br>1590<br>1790<br>1548/1553<br>196                                                                                          | 2610<br>4346<br>1590<br>1790<br>1548 /1553<br>196<br>1380                                                                                                                             |
| EXTERIOR MEASUREMENTS WHEELBASE (MM) LENGTH (MM) HEIGHT (MM) WIDTH (MM) TRACK (MM, FRONT / REAR) GROUND CLEARANCE (MM, UNLADEN) CURB WEIGHT (KG) WEIGHT DISTRIBUTION (%, FRONT / REAR)                                                                                                                                                                                                                                                                                                                                                                                                                                                                                                                                                                                                                                                                                                                                                                                                                                                                                                                                                                                                                                                                                                                                                                                                                                                                                                                                                                                                                                                                                                                                                                                                                                                                                                                                                                                                                                                                                                                                         | 2610<br>4346<br>1590<br>1790<br>1548 /1553                                                                                                                                | EX<br>2610<br>4346<br>1590<br>1790<br>1548/1553                                                                                                 | 2610<br>4346<br>1590<br>1790<br>1548 /1553                                                                                                                                            |
| WHEELBASE (MM) LENGTH (MM) HEIGHT (MM) MIDTH (MM) ITRACK (MM, FRONT / REAR) GROUND CLEARANCE (MM, UNLADEN) CURB WEIGHT (KG)                                                                                                                                                                                                                                                                                                                                                                                                                                                                                                                                                                                                                                                                                                                                                                                                                                                                                                                                                                                                                                                                                                                                                                                                                                                                                                                                                                                                                                                                                                                                                                                                                                                                                                                                                                                                                                                                                                                                                                                                    | 2610<br>4346<br>1590<br>1790<br>1548/1553<br>196<br>1294                                                                                                                  | EX<br>2610<br>4346<br>1590<br>1790<br>1548/1553<br>196                                                                                          | 2610<br>4346<br>1590<br>1790<br>1548 /1553<br>196<br>1380                                                                                                                             |
| WHEELBASE (MM)  LENGTH (MM)  HEIGHT (MM)  WIDTH (MM)  TRACK (MM, FRONT / REAR)  GROUND CLEARANCE (MM, UNLADEN)  CURB WEIGHT (KG)  WEIGHT DISTRIBUTION (%, FRONT / REAR)  INTERIOR MEASUREMENTS                                                                                                                                                                                                                                                                                                                                                                                                                                                                                                                                                                                                                                                                                                                                                                                                                                                                                                                                                                                                                                                                                                                                                                                                                                                                                                                                                                                                                                                                                                                                                                                                                                                                                                                                                                                                                                                                                                                                 | 2610<br>4346<br>1590<br>1790<br>1548/1553<br>196<br>1294<br>53/47                                                                                                         | EX<br>2610<br>4346<br>1590<br>1790<br>1548/1553<br>196<br>1304<br>53/47                                                                         | 2610<br>4346<br>1590<br>1790<br>1548 /1553<br>196<br>1380<br>54 / 46                                                                                                                  |
| WHEELBASE (MM) LENGTH (MM) HEIGHT (MM) WIDTH (MM) ITRACK (MM, FRONT / REAR) GROUND CLEARANCE (MM, UNLADEN) CURB WEIGHT (KG) WEIGHT (KG) WEIGHT DISTRIBUTION (%, FRONT / REAR) INTERIOR MEASUREMENTS HEADROOM (MM, FRONT / REAR)                                                                                                                                                                                                                                                                                                                                                                                                                                                                                                                                                                                                                                                                                                                                                                                                                                                                                                                                                                                                                                                                                                                                                                                                                                                                                                                                                                                                                                                                                                                                                                                                                                                                                                                                                                                                                                                                                                | 2610<br>4346<br>1590<br>1790<br>1548 /1553<br>196<br>1294<br>53 / 47<br>LX<br>984 / 957<br>1047 / 1017                                                                    | EX 2610 4346 1590 1790 1548/1553 196 1304 53 / 47 EX 984 / 957 1047 / 1017                                                                      | 2610<br>4346<br>1590<br>1790<br>1548 / 1553<br>196<br>1380<br>54 / 46<br>EX-L HYBRI<br>984 / 957<br>1047 / 1017                                                                       |
| WHEELBASE (MM) LENGTH (MM) HEIGHT (MM) WIDTH (MM) ITRACK (MM, FRONT / REAR) GROUND CLEARANCE (MM, UNLADEN) CURB WEIGHT (KG) WEIGHT DISTRIBUTION (%, FRONT / REAR) INTERIOR MEASUREMENTS HEADROOM (MM, FRONT / REAR) LEGROOM (MM, FRONT / REAR) SHOULDER ROOM (MM, FRONT / REAR)                                                                                                                                                                                                                                                                                                                                                                                                                                                                                                                                                                                                                                                                                                                                                                                                                                                                                                                                                                                                                                                                                                                                                                                                                                                                                                                                                                                                                                                                                                                                                                                                                                                                                                                                                                                                                                                | 2610<br>4346<br>1590<br>1790<br>1548 /1553<br>196<br>1294<br>53 / 47<br>LX<br>984 / 957<br>1047 / 1017<br>1438 / 1357                                                     | EX 2610 4346 1590 1790 1548/1553 196 1304 53/47 EX 984/957 1047/1017 1438/1357                                                                  | 2610<br>4346<br>1590<br>1790<br>1548 /1553<br>196<br>1380<br>54 / 46<br>EX-L HYBR<br>984 / 957<br>1047 / 1017                                                                         |
| WHEELBASE (MM)  LENGTH (MM)  HEIGHT (MM)  WIDTH (MM)  ITRACK (MM, FRONT / REAR)  GROUND CLEARANCE (MM, UNLADEN)  CURB WEIGHT (KG)  WEIGHT DISTRIBUTION (%, FRONT / REAR)  INTERIOR MEASUREMENTS  HEADROOM (MM, FRONT / REAR)  LEGROOM (MM, FRONT / REAR)  SHOULDER ROOM (MM, FRONT / REAR)                                                                                                                                                                                                                                                                                                                                                                                                                                                                                                                                                                                                                                                                                                                                                                                                                                                                                                                                                                                                                                                                                                                                                                                                                                                                                                                                                                                                                                                                                                                                                                                                                                                                                                                                                                                                                                     | 2610 4346 1590 1790 1548/1553 196 1294 53/47 LX 984/957 1047/1017 1438/1357 1349/1151                                                                                     | EX 2610 4346 1590 1790 1548/1553 196 1304 53 / 47 EX 984/957 1047 / 1017 1438 / 1357 1349 / 1151                                                | 2610<br>4346<br>1590<br>1790<br>1548/1553<br>196<br>1380<br>54/46<br>EX-L HYBRI<br>984/957<br>1047/1017<br>1438/1357                                                                  |
| WHEELBASE (MM) LENGTH (MM) HEIGHT (MM) MIDTH (MM) FRACK (MM, FRONT / REAR) GROUND CLEARANCE (MM, UNLADEN) CURB WEIGHT (KG) WEIGHT DISTRIBUTION (%, FRONT / REAR) INTERIOR MEASUREMENTS HEADROOM (MM, FRONT / REAR) LEGROOM (MM, FRONT / REAR) SHOULDER ROOM (MM, FRONT / REAR) CHIPROOM (MM, FRONT / REAR) CARGO VOLUME (LITERS, SEAT UP)                                                                                                                                                                                                                                                                                                                                                                                                                                                                                                                                                                                                                                                                                                                                                                                                                                                                                                                                                                                                                                                                                                                                                                                                                                                                                                                                                                                                                                                                                                                                                                                                                                                                                                                                                                                      | 2610<br>4346<br>1590<br>1790<br>1548 /1553<br>196<br>1294<br>53 / 47<br>LX<br>984 / 957<br>1047 / 1017<br>1438 / 1357<br>1349 / 1151<br>354 / 1315                        | EX 2610 4346 1590 1790 1548 / 1553 196 1304 53 / 47 EX 984 / 957 1047 / 1017 1438 / 1357 1349 / 1151 354 / 1315                                 | 2610<br>4346<br>1590<br>1790<br>1548/1553<br>196<br>1380<br>54/46<br><b>EX-L HYBRI</b><br>984/957<br>1047/1017<br>1438/1357<br>1349/1151                                              |
| MHEELBASE (MM)  LENGTH (MM)  HEIGHT (MM)  MIDTH (MM)  FRACK (MM, FRONT / REAR)  SROUND CLEARANCE (MM, UNLADEN)  CURB WEIGHT (KS)  WEIGHT DISTRIBUTION (%, FRONT / REAR)  NTERIOR MEASUREMENTS  HEADROOM (MM, FRONT / REAR)  SHOULDER ROOM (MM, FRONT / REAR)  SHOULDER ROOM (MM, FRONT / REAR)  CHOPPOOM (MM, FRONT / REAR)  CARGO VOLUME (LITERS, SEAT UP)  PASSENGER VOLUME (M3 / LITERS)                                                                                                                                                                                                                                                                                                                                                                                                                                                                                                                                                                                                                                                                                                                                                                                                                                                                                                                                                                                                                                                                                                                                                                                                                                                                                                                                                                                                                                                                                                                                                                                                                                             | 2610<br>4346<br>1590<br>1790<br>1548 / 1553<br>196<br>1294<br>53 / 47<br>LX<br>98 / 957<br>1047 / 1017<br>1438 / 1357<br>1349 / 1151<br>354 / 1315<br>2.76 / 2761         | EX 2610 4346 1590 1790 1548 /1553 196 1304 53 / 47 EX 984 / 957 1047 / 1017 1438 / 1357 1349 / 1151 354 / 1315 2.76 / 2761                      | 2610<br>4346<br>1590<br>1790<br>1548/1553<br>196<br>1380<br>54/46<br>EX-L HYBRI<br>984/957<br>1047/1017<br>1438/1357<br>1349/1151<br>354/1315<br>2,76/2761                            |
| WHEELBASE (MM)  LENGTH (MM)  HEIGHT (MM)  MIDTH (MM)  TRACK (MM, FRONT / REAR)  GROUND CLEARANCE (MM, UNLADEN)  CURB WEIGHT (KS)  WEIGHT DISTRIBUTION (%, FRONT / REAR)  INTERIOR MEASUREMENTS  HEADROOM (MM, FRONT / REAR)  SHOULDER ROOM (MM, FRONT / REAR)  SHOULDER ROOM (MM, FRONT / REAR)  CARGO VOLUME (LITERS, SEAT UP)  PASSENGER VOLUME (M3 / LITERS)                                                                                                                                                                                                                                                                                                                                                                                                                                                                                                                                                                                                                                                                                                                                                                                                                                                                                                                                                                                                                                                                                                                                                                                                                                                                                                                                                                                                                                                                                                                                                                                                                                                                                                                                                                | 2610<br>4346<br>1590<br>1790<br>1548 /1553<br>196<br>1294<br>53 / 47<br>LX<br>984 / 957<br>1047 / 1017<br>1438 / 1357<br>1349 / 1151<br>354 / 1315                        | EX 2610 4346 1590 1790 1548 / 1553 196 1304 53 / 47 EX 984 / 957 1047 / 1017 1438 / 1357 1349 / 1151 354 / 1315                                 | 2610<br>4346<br>1590<br>1790<br>1548/1553<br>196<br>1380<br>54/46<br>EX-L HYBRI<br>984/957<br>1047/1017<br>1438/1357<br>1349/1151<br>354/1315<br>2,76/2761                            |
| WHEELBASE (MM) LENGTH (MM) HEIGHT (MM) HEIGHT (MM) MIDTH (MM) GROUND CLEARANCE (MM, UNLADEN) CURB WEIGHT (KG) WEIGHT (KG) WEIGHT DISTRIBUTION (%, FRONT / REAR) INTERIOR MEASUREMENTS HEADROOM (MM, FRONT / REAR) LEGROOM (MM, FRONT / REAR) HEIGHT (MM, FRONT / REAR) LEGROOM (MM, FRONT / REAR) LEGROOM (MM, FRONT / REAR) CARGO VOLUME (LITERS, SEAT UP) PASSENGER VOLUME (M3 / LITERS) FUEL & CAPACITY                                                                                                                                                                                                                                                                                                                                                                                                                                                                                                                                                                                                                                                                                                                                                                                                                                                                                                                                                                                                                                                                                                                                                                                                                                                                                                                                                                                                                                                                                                                                                                                                                                                                                                                     | 2610<br>4346<br>1590<br>1790<br>1548 / 1553<br>196<br>1294<br>53 / 47<br>LX<br>98 / 957<br>1047 / 1017<br>1438 / 1357<br>1349 / 1151<br>354 / 1315<br>2.76 / 2761         | EX 2610 4346 1590 1790 1548 /1553 196 1304 53 / 47 EX 984 / 957 1047 / 1017 1438 / 1357 1349 / 1151 354 / 1315 2.76 / 2761                      | 2610 4346 1590 1790 1548 /1553 196 1380 54 / 46 EX-L HYBRI 984 / 957 1047 / 1017 1338 / 1357 1349 / 1151 354 / 1315 2.76 / 2761 EX-L HYBRI 40                                         |
| WHEELBASE (MM)  ENGTH (MM)  HEIGHT (MM)  WIDTH (MM)  FRACK (MM, FRONT / REAR)  SROUND CLEARANCE (MM, UNLADEN)  DURB WEIGHT (KG)  WEIGHT DISTRIBUTION (%, FRONT / REAR)  NTERIOR MEASUREMENTS  HEADROOM (MM, FRONT / REAR)  LEGROOM (MM, FRONT / REAR)  SHOULDER ROOM (MM, FRONT / REAR)  HIPROOM (MM, FRONT / REAR)  CARGO VOLUME (LITERS, SEAT UP)  PASSENGER VOLUME (MJ / LITERS)  FUEL & CAPACITY  FUEL LANK CAPACITY (LITERS)                                                                                                                                                                                                                                                                                                                                                                                                                                                                                                                                                                                                                                                                                                                                                                                                                                                                                                                                                                                                                                                                                                                                                                                                                                                                                                                                                                                                                                                                                                                                                                                                                                                                                              | 2610 4346 1590 1790 1588/1553 196 1294 53/47 LX 984/957 1047/1017 1438/1357 1349/1151 354/1315 2.76/2761 LX                                                               | EX 2610 4346 1590 1790 1548/1553 196 1304 53747 EX 984/957 1047/1017 1438/1357 1349/1151 354/1315 2.76/2761 EX 40 REGULAR                       | 2610 4346 1590 1790 1548/1553 196 1380 54/46 EX-L HYBRI 984/957 1047/1017 1438/1357 1349/1151 354/1315 2.76/2761 EX-L HYBRI 40 REGULAR                                                |
| WHEELBASE (MM)  LENGTH (MM)  HEIGHT (MM)  HEIGHT (MM)  FRACK (MM, FRONT / REAR)  SROUND CLEARANCE (MM, UNLADEN)  DURB WEIGHT (KG)  WEIGHT DISTRIBUTION (%, FRONT / REAR)  HEADROOM (MM, FRONT / REAR)  LEGROOM (MM, FRONT / REAR)  SHOULDER ROOM (MM, FRONT / REAR)  HEROOM (MM, FRONT / REAR)  CARGO VOLUME (LITERS, SEAT UP)  PASSENGER VOLUME (M, STATES)  FUEL TANK CAPACITY  FUEL TANK CAPACITY  FUEL TANK CAPACITY (LITERS)                                                                                                                                                                                                                                                                                                                                                                                                                                                                                                                                                                                                                                                                                                                                                                                                                                                                                                                                                                                                                                                                                                                                                                                                                                                                                                                                                                                                                                                                                                                                                                                                                                                                                              | 2610 4346 1590 1790 1548/1553 196 1294 53/47 LX 984/957 1047/1017 1438/1357 1349/1151 354/1315 2.76/2761 LX 40 REGULAR UNLEADED                                           | EX 2610 4346 1590 1790 1548/1553 196 1304 53747 EX 984/957 1047/1017 1438/1357 1349/1151 354/1315 EX 40 REGULAR UNLEADED                        | 2610 4346 1590 1790 1548/1553 196 1380 54/46 EX-L HYBRI 984/957 1047/1017 1438/1357 1349/1151 354/1315 2.76/2761 EX-L HYBRI 40 REGULAR UNLEADED                                       |
| WHEELBASE (MM) LENGTH (MM) HEIGHT (MM) WIDTH (MM) ITRACK (MM, FRONT / REAR) GROUND CLEARANCE (MM, UNLADEN) CURB WEIGHT (KG) WEIGHT DISTRIBUTION (%, FRONT / REAR) INTERIOR MEASUREMENTS HEADROOM (MM, FRONT / REAR) LEGROOM (MM, FRONT / REAR) SHOULDER ROOM (MM, FRONT / REAR) SHOULDER ROOM (MM, FRONT / REAR) CARGO VOLUME (LITERS, SEAT UP) PASSENGER VOLUME (M3 / LITERS) FUEL & CAPACITY FUEL TANK CAPACITY (LITERS) REQUIRED FUEL EXTERIOR FEATURES                                                                                                                                                                                                                                                                                                                                                                                                                                                                                                                                                                                                                                                                                                                                                                                                                                                                                                                                                                                                                                                                                                                                                                                                                                                                                                                                                                                                                                                                                                                                                                                                                                                                     | 2610 4346 1590 1790 1548/1553 196 1294 53/47 LX 984/957 1047/1017 1438/1357 1349/1151 354/1315 2.76/2761 LX 40 REGULAR UNLEADED LX                                        | EX 2610 4346 1590 1790 1548/1553 196 1304 53/47 EX 984/957 1047/1017 1438/1357 1349/1151 354/1315 2.76/2761 EX 40 REGULAR UNLEADED EX           | 2610 4346 1590 1790 1548/1553 196 1380 54/46 EX-L HYBRI 984/957 1047/1017 1438/1357 1349/1151 354/1315 2.76/2761 EX-L HYBRI 40 REGULAR UNLEADED EX-L HYBRI                            |
| WHEELBASE (MM)  ENGTH (MM)  HEIGHT (MM)  HEIGHT (MM)  MIDTH (MM)  RROCK (MM, FRONT / REAR)  SROUND CLEARANCE (MM, UNLADEN)  CURB WEIGHT (KG)  WEIGHT DISTRIBUTION (%, FRONT / REAR)  NTERIOR MEASUREMENTS  HEADROOM (MM, FRONT / REAR)  HEADROOM (MM, FRONT / REAR)  HEROROOM (MM, FRONT / REAR)  HIPROOM (MM, FRONT / REAR)  CARGO VOLUME (LITERS, SEAT UP)  PASSENGER VOLUME (M3 / LITERS)  FUEL ANK CAPACITY  FUEL TANK CAPACITY (LITERS)  REQUIRED FUEL  EXTERIOR FEATURES  ED HEADLIGHTS WITH AUTO-OFF                                                                                                                                                                                                                                                                                                                                                                                                                                                                                                                                                                                                                                                                                                                                                                                                                                                                                                                                                                                                                                                                                                                                                                                                                                                                                                                                                                                                                                                                                                                                                                                                                    | 2610 4346 1590 1790 1548/1553 196 1294 53/47 LX 984/957 1047/1017 1438/1357 1349/1151 354/1315 2.76/2761 LX 40 REGULAR UNLEADED LX                                        | EX 2610 4346 1590 1790 1548/1553 196 1304 53/47 EX 984/957 1047/1017 1438/1357 1349/1151 354/1315 2.76/2761 EX 40 REGULAR UNLEADED EX           | 2610 4346 1590 1790 1548/1553 196 1380 54/46 EX-L HYBRI 984/957 1047/1017 1438/1357 1349/1151 354/1315 2.76/2761 EX-L HYBRI 40 REGULAR UNLEADED EX-L HYBRI                            |
| WHEELBASE (MM)  ENGTH (MM)  HEIGHT (MM)  HEIGHT (MM)  RICTH (MM)  RROCK (MM, FRONT / REAR)  GROUND CLEARANCE (MM, UNLADEN)  CURB WEIGHT (KG)  WEIGHT DISTRIBUTION (%, FRONT / REAR)  NTERIOR MEASUREMENTS  HEADROOM (MM, FRONT / REAR)  EGROOM (MM, FRONT / REAR)  HEROOM (MM, FRONT / REAR)  HEROOM (MM, FRONT / REAR)  CARGO VOLUME (LITERS, SEAT UP)  PASSENGER VOLUME (M3 / LITERS)  FUEL & CAPACITY  FUEL TANK CAPACITY  FUEL TANK CAPACITY  WELL TANK CA | 2610 4346 1590 1790 1548/1553 196 1294 53/47 LX 984/957 1047/1017 1438/1357 1349/1151 354/1315 2.76/2761 LX 40 REGULAR UNLEADED LX                                        | EX 2610 4346 1590 1790 1790 1548/1553 196 1304 53/47 EX 984/957 1047/1017 1438/1357 1349/1151 354/1315 2.76/2761 EX 40 REGULAR UNLEADED EX      | 2610 4346 1590 1790 1548/1553 196 1380 54/46 EX-L HYBRI 984/957 1047/1017 1438/1357 1349/1151 2.76/2761 EX-L HYBRI 40 REGULAR UNLEADED EX-L HYBRI                                     |
| WHEELBASE (MM)  LENGTH (MM)  HEIGHT (MM)  HEIGHT (MM)  HEIGHT (MM)  RECK (MM, FRONT / REAR)  SROUND CLEARANCE (MM, UNLADEN)  CURB WEIGHT (KG)  WEIGHT DISTRIBUTION (%, FRONT / REAR)  NTERIOR MEASUREMENTS  HEADROOM (MM, FRONT / REAR)  LEGROOM (MM, FRONT / REAR)  SHOULDER ROOM (MM, FRONT / REAR)  LARGO VOLUME (LITERS, SEAT UP)  PASSENGER VOLUME (M3 / LITERS)  FUEL & CAPACITY  FUEL TANK CAPACITY (LITERS)  REQUIRED FUEL  EXTERIOR FEATURES  LED HEADLIGHTS WITH AUTO-OFF  LED BRAKE AND TAILLIGHTS                                                                                                                                                                                                                                                                                                                                                                                                                                                                                                                                                                                                                                                                                                                                                                                                                                                                                                                                                                                                                                                                                                                                                                                                                                                                                                                                                                                                                                                                                                                                                                                                                  | 2610 4346 1590 1790 1548/1553 196 1294 53/47 LX 984/957 1047/1017 1438/1357 1349/1151 2.76/2761 LX 40 REGULAR UNLEADED LX                                                 | EX 2610 4346 1590 1790 1790 1548/1533 196 1304 53/47 EX 984/957 1047/1017 1438/1315 2,76/2761 EX 40 REGULAR UNLEADED EX  ©                      | 2610 4346 1590 1790 1548/1553 1380 54/46 EX-L HYBRI 984/957 1047/1017 1438/1357 1349/1151 2.76/2761 EX-L HYBRI 40 REGULAR REGULAR UNLEADED EX-L HYBRI  ©                              |
| WHEELBASE (MM)  ENGTH (MM)  HEIGHT (MM)  HEIGHT (MM)  FRACK (MM, FRONT / REAR)  FROUND CLEARANCE (MM, UNLADEN)  PURB WEIGHT (KG)  WEIGHT DISTRIBUTION (%, FRONT / REAR)  HEADROOM (MM, FRONT / | 2610 4346 1590 1790 1548/1553 196 1294 53/47 LX 984/957 1047/1017 1438/1357 1349/1151 354/1315 2.76/2761 LX 40 REGULAR UNLEADED LX   • • • • • • • • • • • • • • • • •    | EX 2610 4346 1590 1790 1790 1548/1553 196 1304 53/47 EX 984/957 1047/1017 1438/1357 1349/1151 354/1315 2.76/2761 EX 40 REGULAR UNLEADED EX      | 2610 4346 1590 1790 1548/1553 196 1380 54/46 EX-L HYBRI 984/957 1047/1017 1438/1357 2.76/2761 EX-L HYBRI 40 REGULAR UNLEADED EX-L HYBRI  ©  ©                                         |
| WHEELBASE (MM)  LENGTH (MM)  HEIGHT (MM)  WIDTH (MM)  IRACK (MM, FRONT / REAR)  GROUND CLEARANCE (MM, UNLADEN)  CURB WEIGHT (KG)  WEIGHT DISTRIBUTION (%, FRONT / REAR)  INTERIOR MEASUREMENTS  HEADROOM (MM, FRONT / REAR)  HEADROOM (MM, FRONT / REAR)  HOULDER ROOM (MM, FRONT / REAR)  HIPROOM (MM, FRONT / REAR)  HIPROOM (MM, FRONT / REAR)  CARGO VOLUME (LITERS, SEAT UP)  PASSENGER VOLUME (M3 / LITERS)  FUEL & CAPACITY  FUEL TANK CAPACITY (LITERS)  REQUIRED FUEL  EXTERIOR FEATURES  LED HEADLIGHTS WITH AUTO-OFF  LED BRAKE AND TAILLIGHTS  LED FOG LIGHTS  FIN-TYPE ROOF-MOUNTED ANTENNA  SECURITY SYSTEM WITH REMOTE ENTRY                                                                                                                                                                                                                                                                                                                                                                                                                                                                                                                                                                                                                                                                                                                                                                                                                                                                                                                                                                                                                                                                                                                                                                                                                                                                                                                                                                                                                                                                                    | 2610 4346 1590 1790 1548/1553 196 1294 53/47 LX 984/957 1047/1017 1438/1357 1349/1151 354/1315 2.76/2761 LX 40 REGULAR UNLEADED LX  •                                     | EX 2610 4346 1590 1790 1790 1548/1553 196 1304 53/47 EX 984/957 1047/1017 1438/1357 1349/1151 276/2761 EX 40 REGULAR UNLEADED EX  ©             | 2610 4346 1590 1790 1548/1553 196 1380 54/46 EX-L HYBRI 984/957 1047/1017 1438/1357 1349/1151 354/1315 2.76/2761 EX-L HYBRI 40 REGULAR UNLEADED EX-L HYBRI  © © ©                     |
| WHEELBASE (MM)  LENGTH (MM)  HEIGHT (MM)  HEIGHT (MM)  FRACK (MM, FRONT / REAR)  SROUND CLEARANCE (MM, UNLADEN)  JURB WEIGHT (KG)  WEIGHT DISTRIBUTION (%, FRONT / REAR)  NTERIOR MEASUREMENTS  HEADROOM (MM, FRONT / REAR)  HEADROOM (MM, FRONT / REAR)  HEROOM (MM, FRONT / REAR)  HIPROOM (MM, FRONT / REAR)  CARGO VOLUME (LITERS, SEAT UP)  PASSENGER VOLUME (LITERS, SEAT UP)  PSEUL & CAPACITY  FUEL TANK CAPACITY  FUEL TO FUEL TO FEEL TO | 2610 4346 1590 1790 1548/1553 196 1294 53/47 LX 984/957 1047/1017 1438/1357 1349/1151 354/1315 2.76/2761 LX 40 REGULAR UNLEADED LX  •                                     | EX 2610 4346 1590 1790 1790 1548/1553 196 1304 53/47 EX 984/957 1047/1017 1438/1357 1349/1151 354/1315 2.76/2761 EX 40 REGULAR UNLEADED EX  © © | 2610 4346 1590 1790 1548/1553 196 1380 54/46 EX-L HYBR 984/957 1047/1017 1438/1357 1349/1151 2.76/2761 EX-L HYBR                                                                      |
| WHEELBASE (MM)  LENGTH (MM)  HEIGHT (MM)  HEIGHT (MM)  HEIGHT (MM)  RIDTH (MM)  TRACK (MM, FRONT / REAR)  GROUND CLEARANCE (MM, UNLADEN)  CURB WEIGHT (KG)  WEIGHT DISTRIBUTION (%, FRONT / REAR)  INTERIOR MEASUREMENTS  HEADROOM (MM, FRONT / REAR)  LEGROOM (MM, FRONT / REAR)  LEGROOM (MM, FRONT / REAR)  SHOULDER ROOM (MM, FRONT / REAR)  CARGO VOLUME (LITERS, SEAT UP)  PASSENGER VOLUME (M3 / LITERS)  FUEL & CAPACITY  FUEL TANK CAPACITY (LITERS)  REQUIRED FUEL  EXTERIOR FEATURES  LED HEADLIGHTS WITH AUTO-OFF  LED BRAKE AND TAILLIGHTS  LED FOG LIGHTS  HIPT-TYPE ROOF-MOUNTED ANTENNA  SECURITY SYSTEM  SMART ENTRY SYSTEM  REVERSE-LINKED INTERMITTENT REAR WINDOW WIPER / WASHER                                                                                                                                                                                                                                                                                                                                                                                                                                                                                                                                                                                                                                                                                                                                                                                                                                                                                                                                                                                                                                                                                                                                                                                                                                                                                                                                                                                                                           | 2610 4346 1590 1790 1548/1553 196 1294 53/47  LX 984/957 1047/1017 1438/1357 1349/1151 354/1315 2.76/2761  LX 40 REGULAR UNLEADED LX  • • • • • • • • • • • • • • • • • • | EX 2610 4346 1590 1790 1548/1553 196 1304 53/47 EX 984/957 1047/1017 1438/1357 1349/1151 354/1315 2.76/2761 EX 40 REGULAR UNLEADED EX  ©  ©     | 2610 4346 1590 1790 1748 /1553 196 1380 54 / 46  EX-L HYBRI 984 / 957 1047 / 1017 1438 / 1357 1349 / 1151 354 / 1315 2.76 / 2761  EX-L HYBRI 40 REGULAR UNLEADED  EX-L HYBRI  ©  ©  © |
| WHEELBASE (MM)  LENGTH (MM)  HEIGHT (MM)  HEIGHT (MM)  HEIGHT (MM)  JOTH (MM) | 2610 4346 1590 1790 1548/1553 196 1294 53/47  LX 984/957 1047/1017 1438/1357 1349/1151 354/1315 2.76/2761  LX 40 REGULAR UNLEADED LX  O O O O                             | EX 2610 4346 1590 1790 1790 1548/1553 196 1304 53/47 EX 984/957 1047/1017 1438/1357 1349/1151 354/1315 2.76/2761 EX 40 REGULAR UNLEADED EX  © © | 2610 4346 1590 1790 1748 / 1553 196 1380 54 / 46  EX-L HYBRI 984 / 957 1047 / 1017 1349 / 1151 354 / 1315 2.76 / 2761  EX-L HYBRI 40 REGULAR UNLEADED  EX-L HYBRI  ©  ©  ©            |
| WHEELBASE (MM)  LENGTH (MM)  HEIGHT (MM)  HEIGHT (MM)  MIDTH (MM)  RECKL (MM, FRONT / REAR)  SROUND CLEARANCE (MM, UNLADEN)  CURB WEIGHT (KG)  WEIGHT DISTRIBUTION (%, FRONT / REAR)  METERIOR MEASUREMENTS  HEADROOM (MM, FRONT / REAR)  LECROOM (MM, FRONT / REAR)  SHOULDER ROOM (MM, FRONT / REAR)  LEGROOM (MM, FRONT / REAR)  LEGROOW (MM, F | 2610 4346 1590 1790 1548/1553 196 1294 53/47 LX 984/957 1047/1017 1438/1357 2.76/2761 LX 40 REGULAR UNLEADED LX  O O O O                                                  | EX 2610 4346 1590 1790 1548/1553 196 1304 53/47 EX 984/957 1047/1017 1438/1551 354/1315 2.76/2761 EX 40 REGULAR UNLEADED EX  © 0 0 0 0          | 2610 4346 1590 1790 1790 1548/1553 1380 54/46  EX-L HYBRI 984/957 1047/1017 1438/1357 1349/1151 2.76/2761  EX-L HYBRI 40 REGULAR UNLEADED EX-L HYBRI  © 0 0 0 0 0 0                   |
| WHEELBASE (MM)  LENGTH (MM)  HEIGHT (MM)  HEIGHT (MM)  FRACK (MM, FRONT / REAR)  SROUND CLEARANCE (MM, UNLADEN)  JURB WEIGHT (KG)  WEIGHT DISTRIBUTION (%, FRONT / REAR)  HEADROOM (MM, FRONT / REAR)  HIPROOM (MM, FRONT / RE | 2610 4346 1590 1790 1548/1553 196 1294 53/47  LX 984/957 1047/1017 1438/1357 1349/1151 354/1315 2.76/2761  LX 40 REGULAR UNLEADED LX  O O O O                             | EX 2610 4346 1590 1790 1790 1548/1553 196 1304 53/47 EX 984/957 1047/1017 1438/1357 1349/1151 354/1315 2.76/2761 EX 40 REGULAR UNLEADED EX  © © | 2610 4346 1590 1790 1548 /1553 196 1380 54 / 46  EX-L HYBRI 984 / 957 1047 / 1017 1438 / 1357 1349 / 1151 2.76 / 2761  EX-L HYBRI  ©  ©  ©  ©                                         |
| WHEELBASE (MM) LENGTH (MM) HEIGHT (MM) MIDTH (MM) TRACK (MM, FRONT / REAR) GROUND CLEARANCE (MM, UNLADEN) CURB WEIGHT (KG) WEIGHT DISTRIBUTION (%, FRONT / REAR)                                                                                                                                                                                                                                                                                                                                                                                                                                                                                                                                                                                                                                                                                                                                                                                                                                                                                                                                                                                                                                                                                                                                                                                                                                                                                                                                                                                                                                                                                                                                                                                                                                                                                                                                                                                                                                                                                                                                                               | 2610 4346 1590 1790 1548/1553 196 1294 53/47 LX 984/957 1047/1017 1438/1357 2.76/2761 LX 40 REGULAR UNLEADED LX  O O O O                                                  | EX 2610 4346 1590 1790 1548/1553 196 1304 53/47 EX 984/957 1047/1017 1438/1551 354/1315 2.76/2761 EX 40 REGULAR UNLEADED EX  © 0 0 0 0          | 2610 4346 1590 1790 1548 /1553 196 1380 54 / 46  EX-L HYBRI 984 / 957 1047 / 1017 1438 / 1357 1349 / 1151 354 / 1315 2.76 / 2761 EX-L HYBRI                                           |