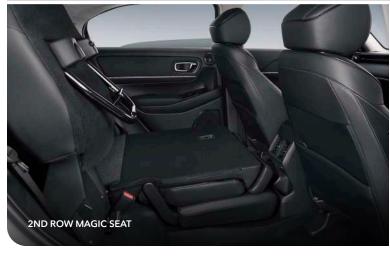

## **HR-V SPECIFICATIONS & FEATURES**

| ENGINE                                                                                                                                                                                                                                                                                                                                                                                                                                                                                                                                                                                                                                                                                                                                                                                                                                                                                                                                                                                                                                                                                                                                                                                                                                                                                                                                                                                                                                                                                                                                                                                                                                                                                                                                                                                                                                                                                                                                                                                                                                                                                                                         | LX                                                                                                                                                                        | EX                                                                                                                                              | EX-L HYBRI                                                                                                                                                                            |
|--------------------------------------------------------------------------------------------------------------------------------------------------------------------------------------------------------------------------------------------------------------------------------------------------------------------------------------------------------------------------------------------------------------------------------------------------------------------------------------------------------------------------------------------------------------------------------------------------------------------------------------------------------------------------------------------------------------------------------------------------------------------------------------------------------------------------------------------------------------------------------------------------------------------------------------------------------------------------------------------------------------------------------------------------------------------------------------------------------------------------------------------------------------------------------------------------------------------------------------------------------------------------------------------------------------------------------------------------------------------------------------------------------------------------------------------------------------------------------------------------------------------------------------------------------------------------------------------------------------------------------------------------------------------------------------------------------------------------------------------------------------------------------------------------------------------------------------------------------------------------------------------------------------------------------------------------------------------------------------------------------------------------------------------------------------------------------------------------------------------------------|---------------------------------------------------------------------------------------------------------------------------------------------------------------------------|-------------------------------------------------------------------------------------------------------------------------------------------------|---------------------------------------------------------------------------------------------------------------------------------------------------------------------------------------|
| ENGINE TYPE                                                                                                                                                                                                                                                                                                                                                                                                                                                                                                                                                                                                                                                                                                                                                                                                                                                                                                                                                                                                                                                                                                                                                                                                                                                                                                                                                                                                                                                                                                                                                                                                                                                                                                                                                                                                                                                                                                                                                                                                                                                                                                                    | IN-LINE<br>4-CYLINDER                                                                                                                                                     | IN-LINE<br>4-CYLINDER                                                                                                                           | IN-LINE<br>4-CYLINDER                                                                                                                                                                 |
| DISPLACEMENT (CC)                                                                                                                                                                                                                                                                                                                                                                                                                                                                                                                                                                                                                                                                                                                                                                                                                                                                                                                                                                                                                                                                                                                                                                                                                                                                                                                                                                                                                                                                                                                                                                                                                                                                                                                                                                                                                                                                                                                                                                                                                                                                                                              | 1496                                                                                                                                                                      | 1496                                                                                                                                            | 1496                                                                                                                                                                                  |
| HORSEPOWER @ RPM                                                                                                                                                                                                                                                                                                                                                                                                                                                                                                                                                                                                                                                                                                                                                                                                                                                                                                                                                                                                                                                                                                                                                                                                                                                                                                                                                                                                                                                                                                                                                                                                                                                                                                                                                                                                                                                                                                                                                                                                                                                                                                               | 119 @ 6600                                                                                                                                                                | 119 @ 6600                                                                                                                                      | 105 @ 6000-640                                                                                                                                                                        |
| FORQUE (LB-FT @ RPM)                                                                                                                                                                                                                                                                                                                                                                                                                                                                                                                                                                                                                                                                                                                                                                                                                                                                                                                                                                                                                                                                                                                                                                                                                                                                                                                                                                                                                                                                                                                                                                                                                                                                                                                                                                                                                                                                                                                                                                                                                                                                                                           | 127 @ 4300                                                                                                                                                                | 107 @ 4300                                                                                                                                      | 94 @ 4500-500                                                                                                                                                                         |
| BORE AND STROKE (MM)                                                                                                                                                                                                                                                                                                                                                                                                                                                                                                                                                                                                                                                                                                                                                                                                                                                                                                                                                                                                                                                                                                                                                                                                                                                                                                                                                                                                                                                                                                                                                                                                                                                                                                                                                                                                                                                                                                                                                                                                                                                                                                           | 73 X 89.5                                                                                                                                                                 | 73 X 89.5                                                                                                                                       | 73 X 89.5                                                                                                                                                                             |
| COMPRESSION RATIO                                                                                                                                                                                                                                                                                                                                                                                                                                                                                                                                                                                                                                                                                                                                                                                                                                                                                                                                                                                                                                                                                                                                                                                                                                                                                                                                                                                                                                                                                                                                                                                                                                                                                                                                                                                                                                                                                                                                                                                                                                                                                                              | 10.6 : 1                                                                                                                                                                  | 10.6 : 1                                                                                                                                        | 13.5 : 1                                                                                                                                                                              |
| /ALVE TRAIN                                                                                                                                                                                                                                                                                                                                                                                                                                                                                                                                                                                                                                                                                                                                                                                                                                                                                                                                                                                                                                                                                                                                                                                                                                                                                                                                                                                                                                                                                                                                                                                                                                                                                                                                                                                                                                                                                                                                                                                                                                                                                                                    | 16-VALVE DOHC<br>I-VTEC                                                                                                                                                   | 16-VALVE DOHC<br>I-VTEC                                                                                                                         | 16-VALVE DOH<br>I-VTEC                                                                                                                                                                |
| ELECTRONIC PARKING BRAKE (EPB) WITH AUTOMATIC BRAKE HOLD                                                                                                                                                                                                                                                                                                                                                                                                                                                                                                                                                                                                                                                                                                                                                                                                                                                                                                                                                                                                                                                                                                                                                                                                                                                                                                                                                                                                                                                                                                                                                                                                                                                                                                                                                                                                                                                                                                                                                                                                                                                                       | 0                                                                                                                                                                         | 0                                                                                                                                               | 0                                                                                                                                                                                     |
| HILL DESCENT CONTROL                                                                                                                                                                                                                                                                                                                                                                                                                                                                                                                                                                                                                                                                                                                                                                                                                                                                                                                                                                                                                                                                                                                                                                                                                                                                                                                                                                                                                                                                                                                                                                                                                                                                                                                                                                                                                                                                                                                                                                                                                                                                                                           | 0                                                                                                                                                                         | 0                                                                                                                                               | 0                                                                                                                                                                                     |
| HILL START ASSIST (HSA)                                                                                                                                                                                                                                                                                                                                                                                                                                                                                                                                                                                                                                                                                                                                                                                                                                                                                                                                                                                                                                                                                                                                                                                                                                                                                                                                                                                                                                                                                                                                                                                                                                                                                                                                                                                                                                                                                                                                                                                                                                                                                                        | 0                                                                                                                                                                         | 0                                                                                                                                               | 0                                                                                                                                                                                     |
| ECO ASSIST SYSTEM                                                                                                                                                                                                                                                                                                                                                                                                                                                                                                                                                                                                                                                                                                                                                                                                                                                                                                                                                                                                                                                                                                                                                                                                                                                                                                                                                                                                                                                                                                                                                                                                                                                                                                                                                                                                                                                                                                                                                                                                                                                                                                              | 0                                                                                                                                                                         | 0                                                                                                                                               | 0                                                                                                                                                                                     |
| DIRECT IGNITION SYSTEM WITH IMMOBILIZER ELECTRIC MOTOR                                                                                                                                                                                                                                                                                                                                                                                                                                                                                                                                                                                                                                                                                                                                                                                                                                                                                                                                                                                                                                                                                                                                                                                                                                                                                                                                                                                                                                                                                                                                                                                                                                                                                                                                                                                                                                                                                                                                                                                                                                                                         | •                                                                                                                                                                         | 0                                                                                                                                               | 0                                                                                                                                                                                     |
| HORSEPOWER @ RPM                                                                                                                                                                                                                                                                                                                                                                                                                                                                                                                                                                                                                                                                                                                                                                                                                                                                                                                                                                                                                                                                                                                                                                                                                                                                                                                                                                                                                                                                                                                                                                                                                                                                                                                                                                                                                                                                                                                                                                                                                                                                                                               | -                                                                                                                                                                         | -                                                                                                                                               | 129 @ 4000-800                                                                                                                                                                        |
| TORQUE (LB-FT @ RPM)                                                                                                                                                                                                                                                                                                                                                                                                                                                                                                                                                                                                                                                                                                                                                                                                                                                                                                                                                                                                                                                                                                                                                                                                                                                                                                                                                                                                                                                                                                                                                                                                                                                                                                                                                                                                                                                                                                                                                                                                                                                                                                           |                                                                                                                                                                           |                                                                                                                                                 | 187 @ 0-3500                                                                                                                                                                          |
| TOTAL SYSTEM HORSEPOWER*                                                                                                                                                                                                                                                                                                                                                                                                                                                                                                                                                                                                                                                                                                                                                                                                                                                                                                                                                                                                                                                                                                                                                                                                                                                                                                                                                                                                                                                                                                                                                                                                                                                                                                                                                                                                                                                                                                                                                                                                                                                                                                       |                                                                                                                                                                           |                                                                                                                                                 | 212                                                                                                                                                                                   |
| LITHIUM-ION BATTERY                                                                                                                                                                                                                                                                                                                                                                                                                                                                                                                                                                                                                                                                                                                                                                                                                                                                                                                                                                                                                                                                                                                                                                                                                                                                                                                                                                                                                                                                                                                                                                                                                                                                                                                                                                                                                                                                                                                                                                                                                                                                                                            |                                                                                                                                                                           | -                                                                                                                                               | 0                                                                                                                                                                                     |
| 3-MODE DRIVE SYSTEM (ECON / NORMAL / SPORT)                                                                                                                                                                                                                                                                                                                                                                                                                                                                                                                                                                                                                                                                                                                                                                                                                                                                                                                                                                                                                                                                                                                                                                                                                                                                                                                                                                                                                                                                                                                                                                                                                                                                                                                                                                                                                                                                                                                                                                                                                                                                                    |                                                                                                                                                                           |                                                                                                                                                 | 0                                                                                                                                                                                     |
| DLE-STOP                                                                                                                                                                                                                                                                                                                                                                                                                                                                                                                                                                                                                                                                                                                                                                                                                                                                                                                                                                                                                                                                                                                                                                                                                                                                                                                                                                                                                                                                                                                                                                                                                                                                                                                                                                                                                                                                                                                                                                                                                                                                                                                       |                                                                                                                                                                           |                                                                                                                                                 | 0                                                                                                                                                                                     |
| TRANSMISSION                                                                                                                                                                                                                                                                                                                                                                                                                                                                                                                                                                                                                                                                                                                                                                                                                                                                                                                                                                                                                                                                                                                                                                                                                                                                                                                                                                                                                                                                                                                                                                                                                                                                                                                                                                                                                                                                                                                                                                                                                                                                                                                   | LX                                                                                                                                                                        | EX                                                                                                                                              | EX-L HYBRI                                                                                                                                                                            |
| CONTINUOUSLY VARIABLE TRANSMISSION (CVT)                                                                                                                                                                                                                                                                                                                                                                                                                                                                                                                                                                                                                                                                                                                                                                                                                                                                                                                                                                                                                                                                                                                                                                                                                                                                                                                                                                                                                                                                                                                                                                                                                                                                                                                                                                                                                                                                                                                                                                                                                                                                                       | 0                                                                                                                                                                         | 0                                                                                                                                               |                                                                                                                                                                                       |
|                                                                                                                                                                                                                                                                                                                                                                                                                                                                                                                                                                                                                                                                                                                                                                                                                                                                                                                                                                                                                                                                                                                                                                                                                                                                                                                                                                                                                                                                                                                                                                                                                                                                                                                                                                                                                                                                                                                                                                                                                                                                                                                                |                                                                                                                                                                           |                                                                                                                                                 | WITH PADDLE                                                                                                                                                                           |
| ELECTRONIC CONTINUOUSLY VARIABLE TRANSMISSION (E-CVT)                                                                                                                                                                                                                                                                                                                                                                                                                                                                                                                                                                                                                                                                                                                                                                                                                                                                                                                                                                                                                                                                                                                                                                                                                                                                                                                                                                                                                                                                                                                                                                                                                                                                                                                                                                                                                                                                                                                                                                                                                                                                          |                                                                                                                                                                           | -                                                                                                                                               | SHIFTERS                                                                                                                                                                              |
| BODY / SUSPENSION / CHASSIS                                                                                                                                                                                                                                                                                                                                                                                                                                                                                                                                                                                                                                                                                                                                                                                                                                                                                                                                                                                                                                                                                                                                                                                                                                                                                                                                                                                                                                                                                                                                                                                                                                                                                                                                                                                                                                                                                                                                                                                                                                                                                                    | LX                                                                                                                                                                        | EX                                                                                                                                              | EX-L HYBR                                                                                                                                                                             |
| UNIT-BODY CONSTRUCTION                                                                                                                                                                                                                                                                                                                                                                                                                                                                                                                                                                                                                                                                                                                                                                                                                                                                                                                                                                                                                                                                                                                                                                                                                                                                                                                                                                                                                                                                                                                                                                                                                                                                                                                                                                                                                                                                                                                                                                                                                                                                                                         | 0                                                                                                                                                                         | 0                                                                                                                                               | 0                                                                                                                                                                                     |
| MACPHERSON STRUT FRONT SUSPENSION                                                                                                                                                                                                                                                                                                                                                                                                                                                                                                                                                                                                                                                                                                                                                                                                                                                                                                                                                                                                                                                                                                                                                                                                                                                                                                                                                                                                                                                                                                                                                                                                                                                                                                                                                                                                                                                                                                                                                                                                                                                                                              | 0                                                                                                                                                                         | 0                                                                                                                                               | 0                                                                                                                                                                                     |
| TORSION-BEAM REAR SUSPENSION                                                                                                                                                                                                                                                                                                                                                                                                                                                                                                                                                                                                                                                                                                                                                                                                                                                                                                                                                                                                                                                                                                                                                                                                                                                                                                                                                                                                                                                                                                                                                                                                                                                                                                                                                                                                                                                                                                                                                                                                                                                                                                   | 0                                                                                                                                                                         | 0                                                                                                                                               | 0                                                                                                                                                                                     |
| ELECTRIC POWER-ASSISTED RACK-AND-PINION STEERING (EPS)                                                                                                                                                                                                                                                                                                                                                                                                                                                                                                                                                                                                                                                                                                                                                                                                                                                                                                                                                                                                                                                                                                                                                                                                                                                                                                                                                                                                                                                                                                                                                                                                                                                                                                                                                                                                                                                                                                                                                                                                                                                                         | 0                                                                                                                                                                         | 0                                                                                                                                               | 0                                                                                                                                                                                     |
| STEERING WHEEL TURNS, LOCK-TO-LOCK                                                                                                                                                                                                                                                                                                                                                                                                                                                                                                                                                                                                                                                                                                                                                                                                                                                                                                                                                                                                                                                                                                                                                                                                                                                                                                                                                                                                                                                                                                                                                                                                                                                                                                                                                                                                                                                                                                                                                                                                                                                                                             | 2.7                                                                                                                                                                       | 2.7                                                                                                                                             | 2.7                                                                                                                                                                                   |
| STEERING RATIO                                                                                                                                                                                                                                                                                                                                                                                                                                                                                                                                                                                                                                                                                                                                                                                                                                                                                                                                                                                                                                                                                                                                                                                                                                                                                                                                                                                                                                                                                                                                                                                                                                                                                                                                                                                                                                                                                                                                                                                                                                                                                                                 | 14.4                                                                                                                                                                      | 14.4                                                                                                                                            | 14.4                                                                                                                                                                                  |
| TURNING DIAMETER, CURB-TO-CURB (M)                                                                                                                                                                                                                                                                                                                                                                                                                                                                                                                                                                                                                                                                                                                                                                                                                                                                                                                                                                                                                                                                                                                                                                                                                                                                                                                                                                                                                                                                                                                                                                                                                                                                                                                                                                                                                                                                                                                                                                                                                                                                                             | 11.3                                                                                                                                                                      | 11.3                                                                                                                                            | 11.3                                                                                                                                                                                  |
| POWER-ASSISTED VENTILATED FRONT DISC / SOLID REAR DISC BRAKES MM, FRONT / REAR)                                                                                                                                                                                                                                                                                                                                                                                                                                                                                                                                                                                                                                                                                                                                                                                                                                                                                                                                                                                                                                                                                                                                                                                                                                                                                                                                                                                                                                                                                                                                                                                                                                                                                                                                                                                                                                                                                                                                                                                                                                                | 293 / 282                                                                                                                                                                 | 293 / 282                                                                                                                                       | 293 / 282                                                                                                                                                                             |
| ALLOY WHEELS                                                                                                                                                                                                                                                                                                                                                                                                                                                                                                                                                                                                                                                                                                                                                                                                                                                                                                                                                                                                                                                                                                                                                                                                                                                                                                                                                                                                                                                                                                                                                                                                                                                                                                                                                                                                                                                                                                                                                                                                                                                                                                                   | 17"                                                                                                                                                                       | 17"                                                                                                                                             | 17"                                                                                                                                                                                   |
| TIRES                                                                                                                                                                                                                                                                                                                                                                                                                                                                                                                                                                                                                                                                                                                                                                                                                                                                                                                                                                                                                                                                                                                                                                                                                                                                                                                                                                                                                                                                                                                                                                                                                                                                                                                                                                                                                                                                                                                                                                                                                                                                                                                          | 215/60 R17 96H                                                                                                                                                            | 215/60 R17 96H                                                                                                                                  | 215/60 R17 96I                                                                                                                                                                        |
| FULL SIZE SPARE TIRE                                                                                                                                                                                                                                                                                                                                                                                                                                                                                                                                                                                                                                                                                                                                                                                                                                                                                                                                                                                                                                                                                                                                                                                                                                                                                                                                                                                                                                                                                                                                                                                                                                                                                                                                                                                                                                                                                                                                                                                                                                                                                                           | 0                                                                                                                                                                         | 0                                                                                                                                               | TIRE REPAIR KI                                                                                                                                                                        |
|                                                                                                                                                                                                                                                                                                                                                                                                                                                                                                                                                                                                                                                                                                                                                                                                                                                                                                                                                                                                                                                                                                                                                                                                                                                                                                                                                                                                                                                                                                                                                                                                                                                                                                                                                                                                                                                                                                                                                                                                                                                                                                                                | -                                                                                                                                                                         |                                                                                                                                                 |                                                                                                                                                                                       |
| EXTERIOR MEASUREMENTS                                                                                                                                                                                                                                                                                                                                                                                                                                                                                                                                                                                                                                                                                                                                                                                                                                                                                                                                                                                                                                                                                                                                                                                                                                                                                                                                                                                                                                                                                                                                                                                                                                                                                                                                                                                                                                                                                                                                                                                                                                                                                                          | LX                                                                                                                                                                        | EX                                                                                                                                              | EX-L HYBRI                                                                                                                                                                            |
|                                                                                                                                                                                                                                                                                                                                                                                                                                                                                                                                                                                                                                                                                                                                                                                                                                                                                                                                                                                                                                                                                                                                                                                                                                                                                                                                                                                                                                                                                                                                                                                                                                                                                                                                                                                                                                                                                                                                                                                                                                                                                                                                | LX<br>2610                                                                                                                                                                |                                                                                                                                                 | EX-L HYBRI<br>2610                                                                                                                                                                    |
| WHEELBASE (MM)                                                                                                                                                                                                                                                                                                                                                                                                                                                                                                                                                                                                                                                                                                                                                                                                                                                                                                                                                                                                                                                                                                                                                                                                                                                                                                                                                                                                                                                                                                                                                                                                                                                                                                                                                                                                                                                                                                                                                                                                                                                                                                                 |                                                                                                                                                                           | EX                                                                                                                                              |                                                                                                                                                                                       |
| WHEELBASE (MM) LENGTH (MM)                                                                                                                                                                                                                                                                                                                                                                                                                                                                                                                                                                                                                                                                                                                                                                                                                                                                                                                                                                                                                                                                                                                                                                                                                                                                                                                                                                                                                                                                                                                                                                                                                                                                                                                                                                                                                                                                                                                                                                                                                                                                                                     | 2610                                                                                                                                                                      | EX 2610                                                                                                                                         | 2610                                                                                                                                                                                  |
| MHEELBASE (MM) LENGTH (MM) HEIGHT (MM)                                                                                                                                                                                                                                                                                                                                                                                                                                                                                                                                                                                                                                                                                                                                                                                                                                                                                                                                                                                                                                                                                                                                                                                                                                                                                                                                                                                                                                                                                                                                                                                                                                                                                                                                                                                                                                                                                                                                                                                                                                                                                         | 2610<br>4346                                                                                                                                                              | EX<br>2610<br>4346                                                                                                                              | 2610<br>4346                                                                                                                                                                          |
| MHEELBASE (MM) LENGTH (MM) HEIGHT (MM) MIDTH (MM)                                                                                                                                                                                                                                                                                                                                                                                                                                                                                                                                                                                                                                                                                                                                                                                                                                                                                                                                                                                                                                                                                                                                                                                                                                                                                                                                                                                                                                                                                                                                                                                                                                                                                                                                                                                                                                                                                                                                                                                                                                                                              | 2610<br>4346<br>1590                                                                                                                                                      | EX<br>2610<br>4346<br>1590                                                                                                                      | 2610<br>4346<br>1590                                                                                                                                                                  |
| WHEELBASE (MM) LENGTH (MM) HEIGHT (MM) WIDTH (MM) TRACK (MM, FRONT / REAR)                                                                                                                                                                                                                                                                                                                                                                                                                                                                                                                                                                                                                                                                                                                                                                                                                                                                                                                                                                                                                                                                                                                                                                                                                                                                                                                                                                                                                                                                                                                                                                                                                                                                                                                                                                                                                                                                                                                                                                                                                                                     | 2610<br>4346<br>1590<br>1790<br>1548 /1553                                                                                                                                | EX<br>2610<br>4346<br>1590<br>1790<br>1548/1553                                                                                                 | 2610<br>4346<br>1590<br>1790<br>1548 /1553                                                                                                                                            |
| WHEELBASE (MM) LENGTH (MM) HEIGHT (MM) MIDTH (MM) ITRACK (MM, FRONT / REAR) GROUND CLEARANCE (MM, UNLADEN) CURB WEIGHT (KG)                                                                                                                                                                                                                                                                                                                                                                                                                                                                                                                                                                                                                                                                                                                                                                                                                                                                                                                                                                                                                                                                                                                                                                                                                                                                                                                                                                                                                                                                                                                                                                                                                                                                                                                                                                                                                                                                                                                                                                                                    | 2610<br>4346<br>1590<br>1790<br>1548/1553<br>196<br>1294                                                                                                                  | EX<br>2610<br>4346<br>1590<br>1790<br>1548/1553<br>196                                                                                          | 2610<br>4346<br>1590<br>1790<br>1548 /1553<br>196<br>1380                                                                                                                             |
| EXTERIOR MEASUREMENTS WHEELBASE (MM) LENGTH (MM) HEIGHT (MM) WIDTH (MM) TRACK (MM, FRONT / REAR) GROUND CLEARANCE (MM, UNLADEN) CURB WEIGHT (KG) WEIGHT DISTRIBUTION (%, FRONT / REAR)                                                                                                                                                                                                                                                                                                                                                                                                                                                                                                                                                                                                                                                                                                                                                                                                                                                                                                                                                                                                                                                                                                                                                                                                                                                                                                                                                                                                                                                                                                                                                                                                                                                                                                                                                                                                                                                                                                                                         | 2610<br>4346<br>1590<br>1790<br>1548 /1553                                                                                                                                | EX<br>2610<br>4346<br>1590<br>1790<br>1548/1553                                                                                                 | 2610<br>4346<br>1590<br>1790<br>1548 /1553                                                                                                                                            |
| WHEELBASE (MM) LENGTH (MM) HEIGHT (MM) MIDTH (MM) ITRACK (MM, FRONT / REAR) GROUND CLEARANCE (MM, UNLADEN) CURB WEIGHT (KG)                                                                                                                                                                                                                                                                                                                                                                                                                                                                                                                                                                                                                                                                                                                                                                                                                                                                                                                                                                                                                                                                                                                                                                                                                                                                                                                                                                                                                                                                                                                                                                                                                                                                                                                                                                                                                                                                                                                                                                                                    | 2610<br>4346<br>1590<br>1790<br>1548/1553<br>196<br>1294                                                                                                                  | EX<br>2610<br>4346<br>1590<br>1790<br>1548/1553<br>196                                                                                          | 2610<br>4346<br>1590<br>1790<br>1548 /1553<br>196<br>1380                                                                                                                             |
| WHEELBASE (MM)  LENGTH (MM)  HEIGHT (MM)  WIDTH (MM)  TRACK (MM, FRONT / REAR)  GROUND CLEARANCE (MM, UNLADEN)  CURB WEIGHT (KG)  WEIGHT DISTRIBUTION (%, FRONT / REAR)  INTERIOR MEASUREMENTS                                                                                                                                                                                                                                                                                                                                                                                                                                                                                                                                                                                                                                                                                                                                                                                                                                                                                                                                                                                                                                                                                                                                                                                                                                                                                                                                                                                                                                                                                                                                                                                                                                                                                                                                                                                                                                                                                                                                 | 2610<br>4346<br>1590<br>1790<br>1548/1553<br>196<br>1294<br>53/47                                                                                                         | EX<br>2610<br>4346<br>1590<br>1790<br>1548/1553<br>196<br>1304<br>53/47                                                                         | 2610<br>4346<br>1590<br>1790<br>1548 /1553<br>196<br>1380<br>54 / 46                                                                                                                  |
| WHEELBASE (MM) LENGTH (MM) HEIGHT (MM) WIDTH (MM) ITRACK (MM, FRONT / REAR) GROUND CLEARANCE (MM, UNLADEN) CURB WEIGHT (KG) WEIGHT (KG) WEIGHT DISTRIBUTION (%, FRONT / REAR) INTERIOR MEASUREMENTS HEADROOM (MM, FRONT / REAR)                                                                                                                                                                                                                                                                                                                                                                                                                                                                                                                                                                                                                                                                                                                                                                                                                                                                                                                                                                                                                                                                                                                                                                                                                                                                                                                                                                                                                                                                                                                                                                                                                                                                                                                                                                                                                                                                                                | 2610<br>4346<br>1590<br>1790<br>1548 /1553<br>196<br>1294<br>53 / 47<br>LX<br>984 / 957<br>1047 / 1017                                                                    | EX 2610 4346 1590 1790 1548/1553 196 1304 53 / 47 EX 984 / 957 1047 / 1017                                                                      | 2610<br>4346<br>1590<br>1790<br>1548 / 1553<br>196<br>1380<br>54 / 46<br>EX-L HYBRI<br>984 / 957<br>1047 / 1017                                                                       |
| WHEELBASE (MM) LENGTH (MM) HEIGHT (MM) WIDTH (MM) ITRACK (MM, FRONT / REAR) GROUND CLEARANCE (MM, UNLADEN) CURB WEIGHT (KG) WEIGHT DISTRIBUTION (%, FRONT / REAR) INTERIOR MEASUREMENTS HEADROOM (MM, FRONT / REAR) LEGROOM (MM, FRONT / REAR) SHOULDER ROOM (MM, FRONT / REAR)                                                                                                                                                                                                                                                                                                                                                                                                                                                                                                                                                                                                                                                                                                                                                                                                                                                                                                                                                                                                                                                                                                                                                                                                                                                                                                                                                                                                                                                                                                                                                                                                                                                                                                                                                                                                                                                | 2610<br>4346<br>1590<br>1790<br>1548 /1553<br>196<br>1294<br>53 / 47<br>LX<br>984 / 957<br>1047 / 1017<br>1438 / 1357                                                     | EX 2610 4346 1590 1790 1548/1553 196 1304 53/47 EX 984/957 1047/1017 1438/1357                                                                  | 2610<br>4346<br>1590<br>1790<br>1548 /1553<br>196<br>1380<br>54 / 46<br>EX-L HYBR<br>984 / 957<br>1047 / 1017                                                                         |
| WHEELBASE (MM)  LENGTH (MM)  HEIGHT (MM)  WIDTH (MM)  ITRACK (MM, FRONT / REAR)  GROUND CLEARANCE (MM, UNLADEN)  CURB WEIGHT (KG)  WEIGHT DISTRIBUTION (%, FRONT / REAR)  INTERIOR MEASUREMENTS  HEADROOM (MM, FRONT / REAR)  LEGROOM (MM, FRONT / REAR)  SHOULDER ROOM (MM, FRONT / REAR)                                                                                                                                                                                                                                                                                                                                                                                                                                                                                                                                                                                                                                                                                                                                                                                                                                                                                                                                                                                                                                                                                                                                                                                                                                                                                                                                                                                                                                                                                                                                                                                                                                                                                                                                                                                                                                     | 2610 4346 1590 1790 1548/1553 196 1294 53/47 LX 984/957 1047/1017 1438/1357 1349/1151                                                                                     | EX 2610 4346 1590 1790 1548/1553 196 1304 53 / 47 EX 984/957 1047 / 1017 1438 / 1357 1349 / 1151                                                | 2610<br>4346<br>1590<br>1790<br>1548/1553<br>196<br>1380<br>54/46<br>EX-L HYBRI<br>984/957<br>1047/1017<br>1438/1357                                                                  |
| WHEELBASE (MM) LENGTH (MM) HEIGHT (MM) MIDTH (MM) FRACK (MM, FRONT / REAR) GROUND CLEARANCE (MM, UNLADEN) CURB WEIGHT (KG) WEIGHT DISTRIBUTION (%, FRONT / REAR) INTERIOR MEASUREMENTS HEADROOM (MM, FRONT / REAR) LEGROOM (MM, FRONT / REAR) SHOULDER ROOM (MM, FRONT / REAR) CHIPROOM (MM, FRONT / REAR) CARGO VOLUME (LITERS, SEAT UP)                                                                                                                                                                                                                                                                                                                                                                                                                                                                                                                                                                                                                                                                                                                                                                                                                                                                                                                                                                                                                                                                                                                                                                                                                                                                                                                                                                                                                                                                                                                                                                                                                                                                                                                                                                                      | 2610<br>4346<br>1590<br>1790<br>1548 /1553<br>196<br>1294<br>53 / 47<br>LX<br>984 / 957<br>1047 / 1017<br>1438 / 1357<br>1349 / 1151<br>354 / 1315                        | EX 2610 4346 1590 1790 1548 / 1553 196 1304 53 / 47 EX 984 / 957 1047 / 1017 1438 / 1357 1349 / 1151 354 / 1315                                 | 2610<br>4346<br>1590<br>1790<br>1548/1553<br>196<br>1380<br>54/46<br><b>EX-L HYBRI</b><br>984/957<br>1047/1017<br>1438/1357<br>1349/1151                                              |
| MHEELBASE (MM)  LENGTH (MM)  HEIGHT (MM)  MIDTH (MM)  FRACK (MM, FRONT / REAR)  SROUND CLEARANCE (MM, UNLADEN)  CURB WEIGHT (KS)  WEIGHT DISTRIBUTION (%, FRONT / REAR)  NTERIOR MEASUREMENTS  HEADROOM (MM, FRONT / REAR)  SHOULDER ROOM (MM, FRONT / REAR)  SHOULDER ROOM (MM, FRONT / REAR)  CHOPPOOM (MM, FRONT / REAR)  CARGO VOLUME (LITERS, SEAT UP)  PASSENGER VOLUME (M3 / LITERS)                                                                                                                                                                                                                                                                                                                                                                                                                                                                                                                                                                                                                                                                                                                                                                                                                                                                                                                                                                                                                                                                                                                                                                                                                                                                                                                                                                                                                                                                                                                                                                                                                                             | 2610<br>4346<br>1590<br>1790<br>1548 / 1553<br>196<br>1294<br>53 / 47<br>LX<br>98 / 957<br>1047 / 1017<br>1438 / 1357<br>1349 / 1151<br>354 / 1315<br>2.76 / 2761         | EX 2610 4346 1590 1790 1548 /1553 196 1304 53 / 47 EX 984 / 957 1047 / 1017 1438 / 1357 1349 / 1151 354 / 1315 2.76 / 2761                      | 2610<br>4346<br>1590<br>1790<br>1548/1553<br>196<br>1380<br>54/46<br>EX-L HYBRI<br>984/957<br>1047/1017<br>1438/1357<br>1349/1151<br>354/1315<br>2,76/2761                            |
| WHEELBASE (MM)  LENGTH (MM)  HEIGHT (MM)  MIDTH (MM)  TRACK (MM, FRONT / REAR)  GROUND CLEARANCE (MM, UNLADEN)  CURB WEIGHT (KS)  WEIGHT DISTRIBUTION (%, FRONT / REAR)  INTERIOR MEASUREMENTS  HEADROOM (MM, FRONT / REAR)  SHOULDER ROOM (MM, FRONT / REAR)  SHOULDER ROOM (MM, FRONT / REAR)  CARGO VOLUME (LITERS, SEAT UP)  PASSENGER VOLUME (M3 / LITERS)                                                                                                                                                                                                                                                                                                                                                                                                                                                                                                                                                                                                                                                                                                                                                                                                                                                                                                                                                                                                                                                                                                                                                                                                                                                                                                                                                                                                                                                                                                                                                                                                                                                                                                                                                                | 2610<br>4346<br>1590<br>1790<br>1548 /1553<br>196<br>1294<br>53 / 47<br>LX<br>984 / 957<br>1047 / 1017<br>1438 / 1357<br>1349 / 1151<br>354 / 1315                        | EX 2610 4346 1590 1790 1548 / 1553 196 1304 53 / 47 EX 984 / 957 1047 / 1017 1438 / 1357 1349 / 1151 354 / 1315                                 | 2610<br>4346<br>1590<br>1790<br>1548/1553<br>196<br>1380<br>54/46<br>EX-L HYBRI<br>984/957<br>1047/1017<br>1438/1357<br>1349/1151<br>354/1315<br>2,76/2761                            |
| WHEELBASE (MM) LENGTH (MM) HEIGHT (MM) HEIGHT (MM) MIDTH (MM) GROUND CLEARANCE (MM, UNLADEN) CURB WEIGHT (KG) WEIGHT (KG) WEIGHT DISTRIBUTION (%, FRONT / REAR) INTERIOR MEASUREMENTS HEADROOM (MM, FRONT / REAR) LEGROOM (MM, FRONT / REAR) HEIGHT (MM, FRONT / REAR) LEGROOM (MM, FRONT / REAR) LEGROOM (MM, FRONT / REAR) CARGO VOLUME (LITERS, SEAT UP) PASSENGER VOLUME (M3 / LITERS) FUEL & CAPACITY                                                                                                                                                                                                                                                                                                                                                                                                                                                                                                                                                                                                                                                                                                                                                                                                                                                                                                                                                                                                                                                                                                                                                                                                                                                                                                                                                                                                                                                                                                                                                                                                                                                                                                                     | 2610<br>4346<br>1590<br>1790<br>1548 / 1553<br>196<br>1294<br>53 / 47<br>LX<br>98 / 957<br>1047 / 1017<br>1438 / 1357<br>1349 / 1151<br>354 / 1315<br>2.76 / 2761         | EX 2610 4346 1590 1790 1548 /1553 196 1304 53 / 47 EX 984 / 957 1047 / 1017 1438 / 1357 1349 / 1151 354 / 1315 2.76 / 2761                      | 2610 4346 1590 1790 1548 /1553 196 1380 54 / 46 EX-L HYBRI 984 / 957 1047 / 1017 1338 / 1357 1349 / 1151 354 / 1315 2.76 / 2761 EX-L HYBRI 40                                         |
| WHEELBASE (MM)  ENGTH (MM)  HEIGHT (MM)  WIDTH (MM)  FRACK (MM, FRONT / REAR)  SROUND CLEARANCE (MM, UNLADEN)  DURB WEIGHT (KG)  WEIGHT DISTRIBUTION (%, FRONT / REAR)  NTERIOR MEASUREMENTS  HEADROOM (MM, FRONT / REAR)  LEGROOM (MM, FRONT / REAR)  SHOULDER ROOM (MM, FRONT / REAR)  HIPROOM (MM, FRONT / REAR)  CARGO VOLUME (LITERS, SEAT UP)  PASSENGER VOLUME (MJ / LITERS)  FUEL & CAPACITY  FUEL LANK CAPACITY (LITERS)                                                                                                                                                                                                                                                                                                                                                                                                                                                                                                                                                                                                                                                                                                                                                                                                                                                                                                                                                                                                                                                                                                                                                                                                                                                                                                                                                                                                                                                                                                                                                                                                                                                                                              | 2610 4346 1590 1790 1588/1553 196 1294 53/47 LX 984/957 1047/1017 1438/1357 1349/1151 354/1315 2.76/2761 LX                                                               | EX 2610 4346 1590 1790 1548/1553 196 1304 53747 EX 984/957 1047/1017 1438/1357 1349/1151 354/1315 2.76/2761 EX 40 REGULAR                       | 2610 4346 1590 1790 1548/1553 196 1380 54/46 EX-L HYBRI 984/957 1047/1017 1438/1357 1349/1151 354/1315 2.76/2761 EX-L HYBRI 40 REGULAR                                                |
| WHEELBASE (MM)  LENGTH (MM)  HEIGHT (MM)  HEIGHT (MM)  FRACK (MM, FRONT / REAR)  SROUND CLEARANCE (MM, UNLADEN)  DURB WEIGHT (KG)  WEIGHT DISTRIBUTION (%, FRONT / REAR)  HEADROOM (MM, FRONT / REAR)  LEGROOM (MM, FRONT / REAR)  SHOULDER ROOM (MM, FRONT / REAR)  HEROOM (MM, FRONT / REAR)  CARGO VOLUME (LITERS, SEAT UP)  PASSENGER VOLUME (M, STATES)  FUEL TANK CAPACITY  FUEL TANK CAPACITY  FUEL TANK CAPACITY (LITERS)                                                                                                                                                                                                                                                                                                                                                                                                                                                                                                                                                                                                                                                                                                                                                                                                                                                                                                                                                                                                                                                                                                                                                                                                                                                                                                                                                                                                                                                                                                                                                                                                                                                                                              | 2610 4346 1590 1790 1548/1553 196 1294 53/47 LX 984/957 1047/1017 1438/1357 1349/1151 354/1315 2.76/2761 LX 40 REGULAR UNLEADED                                           | EX 2610 4346 1590 1790 1548/1553 196 1304 53747 EX 984/957 1047/1017 1438/1357 1349/1151 354/1315 EX 40 REGULAR UNLEADED                        | 2610 4346 1590 1790 1548/1553 196 1380 54/46 EX-L HYBRI 984/957 1047/1017 1438/1357 1349/1151 354/1315 2.76/2761 EX-L HYBRI 40 REGULAR UNLEADED                                       |
| WHEELBASE (MM) LENGTH (MM) HEIGHT (MM) WIDTH (MM) ITRACK (MM, FRONT / REAR) GROUND CLEARANCE (MM, UNLADEN) CURB WEIGHT (KG) WEIGHT DISTRIBUTION (%, FRONT / REAR) INTERIOR MEASUREMENTS HEADROOM (MM, FRONT / REAR) LEGROOM (MM, FRONT / REAR) SHOULDER ROOM (MM, FRONT / REAR) SHOULDER ROOM (MM, FRONT / REAR) CARGO VOLUME (LITERS, SEAT UP) PASSENGER VOLUME (M3 / LITERS) FUEL & CAPACITY FUEL TANK CAPACITY (LITERS) REQUIRED FUEL EXTERIOR FEATURES                                                                                                                                                                                                                                                                                                                                                                                                                                                                                                                                                                                                                                                                                                                                                                                                                                                                                                                                                                                                                                                                                                                                                                                                                                                                                                                                                                                                                                                                                                                                                                                                                                                                     | 2610 4346 1590 1790 1548/1553 196 1294 53/47 LX 984/957 1047/1017 1438/1357 1349/1151 354/1315 2.76/2761 LX 40 REGULAR UNLEADED LX                                        | EX 2610 4346 1590 1790 1548/1553 196 1304 53/47 EX 984/957 1047/1017 1438/1357 1349/1151 354/1315 2.76/2761 EX 40 REGULAR UNLEADED EX           | 2610 4346 1590 1790 1548/1553 196 1380 54/46 EX-L HYBRI 984/957 1047/1017 1438/1357 1349/1151 354/1315 2.76/2761 EX-L HYBRI 40 REGULAR UNLEADED EX-L HYBRI                            |
| WHEELBASE (MM)  ENGTH (MM)  HEIGHT (MM)  HEIGHT (MM)  MIDTH (MM)  RROCK (MM, FRONT / REAR)  SROUND CLEARANCE (MM, UNLADEN)  CURB WEIGHT (KG)  WEIGHT DISTRIBUTION (%, FRONT / REAR)  NTERIOR MEASUREMENTS  HEADROOM (MM, FRONT / REAR)  HEADROOM (MM, FRONT / REAR)  HEROROOM (MM, FRONT / REAR)  HIPROOM (MM, FRONT / REAR)  CARGO VOLUME (LITERS, SEAT UP)  PASSENGER VOLUME (M3 / LITERS)  FUEL ANK CAPACITY  FUEL TANK CAPACITY (LITERS)  REQUIRED FUEL  EXTERIOR FEATURES  ED HEADLIGHTS WITH AUTO-OFF                                                                                                                                                                                                                                                                                                                                                                                                                                                                                                                                                                                                                                                                                                                                                                                                                                                                                                                                                                                                                                                                                                                                                                                                                                                                                                                                                                                                                                                                                                                                                                                                                    | 2610 4346 1590 1790 1548/1553 196 1294 53/47 LX 984/957 1047/1017 1438/1357 1349/1151 354/1315 2.76/2761 LX 40 REGULAR UNLEADED LX                                        | EX 2610 4346 1590 1790 1548/1553 196 1304 53/47 EX 984/957 1047/1017 1438/1357 1349/1151 354/1315 2.76/2761 EX 40 REGULAR UNLEADED EX           | 2610 4346 1590 1790 1548/1553 196 1380 54/46 EX-L HYBRI 984/957 1047/1017 1438/1357 1349/1151 354/1315 2.76/2761 EX-L HYBRI 40 REGULAR UNLEADED EX-L HYBRI                            |
| WHEELBASE (MM)  ENGTH (MM)  HEIGHT (MM)  HEIGHT (MM)  RICTH (MM)  RROCK (MM, FRONT / REAR)  GROUND CLEARANCE (MM, UNLADEN)  CURB WEIGHT (KG)  WEIGHT DISTRIBUTION (%, FRONT / REAR)  NTERIOR MEASUREMENTS  HEADROOM (MM, FRONT / REAR)  EGROOM (MM, FRONT / REAR)  HEROOM (MM, FRONT / REAR)  HEROOM (MM, FRONT / REAR)  CARGO VOLUME (LITERS, SEAT UP)  PASSENGER VOLUME (M3 / LITERS)  FUEL & CAPACITY  FUEL TANK CAPACITY  FUEL TANK CAPACITY  WELL TANK CA | 2610 4346 1590 1790 1548/1553 196 1294 53/47 LX 984/957 1047/1017 1438/1357 1349/1151 354/1315 2.76/2761 LX 40 REGULAR UNLEADED LX                                        | EX 2610 4346 1590 1790 1790 1548/1553 196 1304 53/47 EX 984/957 1047/1017 1438/1357 1349/1151 354/1315 2.76/2761 EX 40 REGULAR UNLEADED EX      | 2610 4346 1590 1790 1548/1553 196 1380 54/46 EX-L HYBRI 984/957 1047/1017 1438/1357 1349/1151 2.76/2761 EX-L HYBRI 40 REGULAR UNLEADED EX-L HYBRI                                     |
| WHEELBASE (MM)  LENGTH (MM)  HEIGHT (MM)  HEIGHT (MM)  HEIGHT (MM)  RECK (MM, FRONT / REAR)  SROUND CLEARANCE (MM, UNLADEN)  CURB WEIGHT (KG)  WEIGHT DISTRIBUTION (%, FRONT / REAR)  NTERIOR MEASUREMENTS  HEADROOM (MM, FRONT / REAR)  LEGROOM (MM, FRONT / REAR)  SHOULDER ROOM (MM, FRONT / REAR)  LARGO VOLUME (LITERS, SEAT UP)  PASSENGER VOLUME (M3 / LITERS)  FUEL & CAPACITY  FUEL TANK CAPACITY (LITERS)  REQUIRED FUEL  EXTERIOR FEATURES  LED HEADLIGHTS WITH AUTO-OFF  LED BRAKE AND TAILLIGHTS                                                                                                                                                                                                                                                                                                                                                                                                                                                                                                                                                                                                                                                                                                                                                                                                                                                                                                                                                                                                                                                                                                                                                                                                                                                                                                                                                                                                                                                                                                                                                                                                                  | 2610 4346 1590 1790 1548/1553 196 1294 53/47 LX 984/957 1047/1017 1438/1357 1349/1151 2.76/2761 LX 40 REGULAR UNLEADED LX                                                 | EX 2610 4346 1590 1790 1790 1548/1533 196 1304 53/47 EX 984/957 1047/1017 1438/1315 2,76/2761 EX 40 REGULAR UNLEADED EX  ©                      | 2610 4346 1590 1790 1548/1553 1380 54/46 EX-L HYBRI 984/957 1047/1017 1438/1357 1349/1151 2.76/2761 EX-L HYBRI 40 REGULAR REGULAR UNLEADED EX-L HYBRI  ©                              |
| WHEELBASE (MM)  ENGTH (MM)  HEIGHT (MM)  HEIGHT (MM)  FRACK (MM, FRONT / REAR)  FROUND CLEARANCE (MM, UNLADEN)  PURB WEIGHT (KG)  WEIGHT DISTRIBUTION (%, FRONT / REAR)  HEADROOM (MM, FRONT / | 2610 4346 1590 1790 1548/1553 196 1294 53/47 LX 984/957 1047/1017 1438/1357 1349/1151 354/1315 2.76/2761 LX 40 REGULAR UNLEADED LX   • • • • • • • • • • • • • • • • •    | EX 2610 4346 1590 1790 1790 1548/1553 196 1304 53/47 EX 984/957 1047/1017 1438/1357 1349/1151 354/1315 2.76/2761 EX 40 REGULAR UNLEADED EX      | 2610 4346 1590 1790 1548/1553 196 1380 54/46 EX-L HYBRI 984/957 1047/1017 1438/1357 2.76/2761 EX-L HYBRI 40 REGULAR UNLEADED EX-L HYBRI  ©  ©                                         |
| WHEELBASE (MM)  LENGTH (MM)  HEIGHT (MM)  WIDTH (MM)  IRACK (MM, FRONT / REAR)  GROUND CLEARANCE (MM, UNLADEN)  CURB WEIGHT (KG)  WEIGHT DISTRIBUTION (%, FRONT / REAR)  INTERIOR MEASUREMENTS  HEADROOM (MM, FRONT / REAR)  HEADROOM (MM, FRONT / REAR)  HOULDER ROOM (MM, FRONT / REAR)  HIPROOM (MM, FRONT / REAR)  HIPROOM (MM, FRONT / REAR)  CARGO VOLUME (LITERS, SEAT UP)  PASSENGER VOLUME (M3 / LITERS)  FUEL & CAPACITY  FUEL TANK CAPACITY (LITERS)  REQUIRED FUEL  EXTERIOR FEATURES  LED HEADLIGHTS WITH AUTO-OFF  LED BRAKE AND TAILLIGHTS  LED FOG LIGHTS  FIN-TYPE ROOF-MOUNTED ANTENNA  SECURITY SYSTEM WITH REMOTE ENTRY                                                                                                                                                                                                                                                                                                                                                                                                                                                                                                                                                                                                                                                                                                                                                                                                                                                                                                                                                                                                                                                                                                                                                                                                                                                                                                                                                                                                                                                                                    | 2610 4346 1590 1790 1548/1553 196 1294 53/47 LX 984/957 1047/1017 1438/1357 1349/1151 354/1315 2.76/2761 LX 40 REGULAR UNLEADED LX  •                                     | EX 2610 4346 1590 1790 1790 1548/1553 196 1304 53/47 EX 984/957 1047/1017 1438/1357 1349/1151 276/2761 EX 40 REGULAR UNLEADED EX  ©             | 2610 4346 1590 1790 1548/1553 196 1380 54/46 EX-L HYBRI 984/957 1047/1017 1438/1357 1349/1151 354/1315 2.76/2761 EX-L HYBRI 40 REGULAR UNLEADED EX-L HYBRI  © © ©                     |
| WHEELBASE (MM)  LENGTH (MM)  HEIGHT (MM)  HEIGHT (MM)  FRACK (MM, FRONT / REAR)  SROUND CLEARANCE (MM, UNLADEN)  JURB WEIGHT (KG)  WEIGHT DISTRIBUTION (%, FRONT / REAR)  NTERIOR MEASUREMENTS  HEADROOM (MM, FRONT / REAR)  HEADROOM (MM, FRONT / REAR)  HEROOM (MM, FRONT / REAR)  HIPROOM (MM, FRONT / REAR)  CARGO VOLUME (LITERS, SEAT UP)  PASSENGER VOLUME (LITERS, SEAT UP)  PSEUL & CAPACITY  FUEL TANK CAPACITY  FUEL TO FUEL TO FEEL TO | 2610 4346 1590 1790 1548/1553 196 1294 53/47 LX 984/957 1047/1017 1438/1357 1349/1151 354/1315 2.76/2761 LX 40 REGULAR UNLEADED LX  •                                     | EX 2610 4346 1590 1790 1790 1548/1553 196 1304 53/47 EX 984/957 1047/1017 1438/1357 1349/1151 354/1315 2.76/2761 EX 40 REGULAR UNLEADED EX  © © | 2610 4346 1590 1790 1548/1553 196 1380 54/46 EX-L HYBR 984/957 1047/1017 1438/1357 1349/1151 2.76/2761 EX-L HYBR                                                                      |
| WHEELBASE (MM)  LENGTH (MM)  HEIGHT (MM)  HEIGHT (MM)  HEIGHT (MM)  RIDTH (MM)  TRACK (MM, FRONT / REAR)  GROUND CLEARANCE (MM, UNLADEN)  CURB WEIGHT (KG)  WEIGHT DISTRIBUTION (%, FRONT / REAR)  INTERIOR MEASUREMENTS  HEADROOM (MM, FRONT / REAR)  LEGROOM (MM, FRONT / REAR)  LEGROOM (MM, FRONT / REAR)  SHOULDER ROOM (MM, FRONT / REAR)  CARGO VOLUME (LITERS, SEAT UP)  PASSENGER VOLUME (M3 / LITERS)  FUEL & CAPACITY  FUEL TANK CAPACITY (LITERS)  REQUIRED FUEL  EXTERIOR FEATURES  LED HEADLIGHTS WITH AUTO-OFF  LED BRAKE AND TAILLIGHTS  LED FOG LIGHTS  HIPT-TYPE ROOF-MOUNTED ANTENNA  SECURITY SYSTEM  SMART ENTRY SYSTEM  REVERSE-LINKED INTERMITTENT REAR WINDOW WIPER / WASHER                                                                                                                                                                                                                                                                                                                                                                                                                                                                                                                                                                                                                                                                                                                                                                                                                                                                                                                                                                                                                                                                                                                                                                                                                                                                                                                                                                                                                           | 2610 4346 1590 1790 1548/1553 196 1294 53/47  LX 984/957 1047/1017 1438/1357 1349/1151 354/1315 2.76/2761  LX 40 REGULAR UNLEADED LX  • • • • • • • • • • • • • • • • • • | EX 2610 4346 1590 1790 1548/1553 196 1304 53/47 EX 984/957 1047/1017 1438/1357 1349/1151 354/1315 2.76/2761 EX 40 REGULAR UNLEADED EX  ©  ©     | 2610 4346 1590 1790 1748 /1553 196 1380 54 / 46  EX-L HYBRI 984 / 957 1047 / 1017 1438 / 1357 1349 / 1151 354 / 1315 2.76 / 2761  EX-L HYBRI 40 REGULAR UNLEADED  EX-L HYBRI  ©  ©  © |
| WHEELBASE (MM)  LENGTH (MM)  HEIGHT (MM)  HEIGHT (MM)  HEIGHT (MM)  JOTH (MM) | 2610 4346 1590 1790 1548/1553 196 1294 53/47  LX 984/957 1047/1017 1438/1357 1349/1151 354/1315 2.76/2761  LX 40 REGULAR UNLEADED LX  O O O O                             | EX 2610 4346 1590 1790 1790 1548/1553 196 1304 53/47 EX 984/957 1047/1017 1438/1357 1349/1151 354/1315 2.76/2761 EX 40 REGULAR UNLEADED EX  © © | 2610 4346 1590 1790 1748 / 1553 196 1380 54 / 46  EX-L HYBRI 984 / 957 1047 / 1017 1349 / 1151 354 / 1315 2.76 / 2761  EX-L HYBRI 40 REGULAR UNLEADED  EX-L HYBRI  ©  ©  ©            |
| WHEELBASE (MM)  LENGTH (MM)  HEIGHT (MM)  HEIGHT (MM)  MIDTH (MM)  RECKL (MM, FRONT / REAR)  SROUND CLEARANCE (MM, UNLADEN)  CURB WEIGHT (KG)  WEIGHT DISTRIBUTION (%, FRONT / REAR)  METERIOR MEASUREMENTS  HEADROOM (MM, FRONT / REAR)  LECROOM (MM, FRONT / REAR)  SHOULDER ROOM (MM, FRONT / REAR)  LEGROOM (MM, FRONT / REAR)  LEGROOW (MM, F | 2610 4346 1590 1790 1548/1553 196 1294 53/47 LX 984/957 1047/1017 1438/1357 2.76/2761 LX 40 REGULAR UNLEADED LX  O O O O                                                  | EX 2610 4346 1590 1790 1548/1553 196 1304 53/47 EX 984/957 1047/1017 1438/1551 354/1315 2.76/2761 EX 40 REGULAR UNLEADED EX  © 0 0 0 0          | 2610 4346 1590 1790 1790 1548/1553 1380 54/46  EX-L HYBRI 984/957 1047/1017 1438/1357 1349/1151 2.76/2761  EX-L HYBRI 40 REGULAR UNLEADED EX-L HYBRI  © 0 0 0 0 0 0                   |
| WHEELBASE (MM)  LENGTH (MM)  HEIGHT (MM)  HEIGHT (MM)  FRACK (MM, FRONT / REAR)  SROUND CLEARANCE (MM, UNLADEN)  JURB WEIGHT (KG)  WEIGHT DISTRIBUTION (%, FRONT / REAR)  HEADROOM (MM, FRONT / REAR)  HIPROOM (MM, FRONT / RE | 2610 4346 1590 1790 1548/1553 196 1294 53/47  LX 984/957 1047/1017 1438/1357 1349/1151 354/1315 2.76/2761  LX 40 REGULAR UNLEADED LX  O O O O                             | EX 2610 4346 1590 1790 1790 1548/1553 196 1304 53/47 EX 984/957 1047/1017 1438/1357 1349/1151 354/1315 2.76/2761 EX 40 REGULAR UNLEADED EX  © © | 2610 4346 1590 1790 1548 /1553 196 1380 54 / 46  EX-L HYBRI 984 / 957 1047 / 1017 1438 / 1357 1349 / 1151 2.76 / 2761  EX-L HYBRI  ©  ©  ©  ©                                         |
| WHEELBASE (MM) LENGTH (MM) HEIGHT (MM) MIDTH (MM) TRACK (MM, FRONT / REAR) GROUND CLEARANCE (MM, UNLADEN) CURB WEIGHT (KG) WEIGHT DISTRIBUTION (%, FRONT / REAR)                                                                                                                                                                                                                                                                                                                                                                                                                                                                                                                                                                                                                                                                                                                                                                                                                                                                                                                                                                                                                                                                                                                                                                                                                                                                                                                                                                                                                                                                                                                                                                                                                                                                                                                                                                                                                                                                                                                                                               | 2610 4346 1590 1790 1548/1553 196 1294 53/47 LX 984/957 1047/1017 1438/1357 2.76/2761 LX 40 REGULAR UNLEADED LX  O O O O                                                  | EX 2610 4346 1590 1790 1548/1553 196 1304 53/47 EX 984/957 1047/1017 1438/1551 354/1315 2.76/2761 EX 40 REGULAR UNLEADED EX  © 0 0 0 0          | 2610 4346 1590 1790 1548 /1553 196 1380 54 / 46  EX-L HYBRI 984 / 957 1047 / 1017 1438 / 1357 1349 / 1151 354 / 1315 2.76 / 2761 EX-L HYBRI                                           |