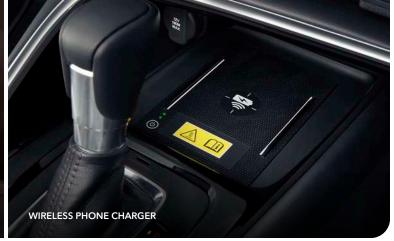

## **HR-V SPECIFICATIONS & FEATURES**

| ENGINE                                                                                                                                                                                                                                                                                                                                                                                                                                                                                                                                                                                                                                                                                                                                                                                                                                                                                                                                                                                                                                                                                                                                                                                                                                                                                                                                                                                                                                                                                                                                                                                                                                                                                                                                                                                                                                                                                                                                                                                                                                                                                                                         | LX                                                                                                                                                                        | EX                                                                                                                                              | EX-L HYBRI                                                                                                                                                                            |
|--------------------------------------------------------------------------------------------------------------------------------------------------------------------------------------------------------------------------------------------------------------------------------------------------------------------------------------------------------------------------------------------------------------------------------------------------------------------------------------------------------------------------------------------------------------------------------------------------------------------------------------------------------------------------------------------------------------------------------------------------------------------------------------------------------------------------------------------------------------------------------------------------------------------------------------------------------------------------------------------------------------------------------------------------------------------------------------------------------------------------------------------------------------------------------------------------------------------------------------------------------------------------------------------------------------------------------------------------------------------------------------------------------------------------------------------------------------------------------------------------------------------------------------------------------------------------------------------------------------------------------------------------------------------------------------------------------------------------------------------------------------------------------------------------------------------------------------------------------------------------------------------------------------------------------------------------------------------------------------------------------------------------------------------------------------------------------------------------------------------------------|---------------------------------------------------------------------------------------------------------------------------------------------------------------------------|-------------------------------------------------------------------------------------------------------------------------------------------------|---------------------------------------------------------------------------------------------------------------------------------------------------------------------------------------|
| ENGINE TYPE                                                                                                                                                                                                                                                                                                                                                                                                                                                                                                                                                                                                                                                                                                                                                                                                                                                                                                                                                                                                                                                                                                                                                                                                                                                                                                                                                                                                                                                                                                                                                                                                                                                                                                                                                                                                                                                                                                                                                                                                                                                                                                                    | IN-LINE<br>4-CYLINDER                                                                                                                                                     | IN-LINE<br>4-CYLINDER                                                                                                                           | IN-LINE<br>4-CYLINDER                                                                                                                                                                 |
| DISPLACEMENT (CC)                                                                                                                                                                                                                                                                                                                                                                                                                                                                                                                                                                                                                                                                                                                                                                                                                                                                                                                                                                                                                                                                                                                                                                                                                                                                                                                                                                                                                                                                                                                                                                                                                                                                                                                                                                                                                                                                                                                                                                                                                                                                                                              | 1496                                                                                                                                                                      | 1496                                                                                                                                            | 1496                                                                                                                                                                                  |
| HORSEPOWER @ RPM                                                                                                                                                                                                                                                                                                                                                                                                                                                                                                                                                                                                                                                                                                                                                                                                                                                                                                                                                                                                                                                                                                                                                                                                                                                                                                                                                                                                                                                                                                                                                                                                                                                                                                                                                                                                                                                                                                                                                                                                                                                                                                               | 119 @ 6600                                                                                                                                                                | 119 @ 6600                                                                                                                                      | 105 @ 6000-640                                                                                                                                                                        |
| FORQUE (LB-FT @ RPM)                                                                                                                                                                                                                                                                                                                                                                                                                                                                                                                                                                                                                                                                                                                                                                                                                                                                                                                                                                                                                                                                                                                                                                                                                                                                                                                                                                                                                                                                                                                                                                                                                                                                                                                                                                                                                                                                                                                                                                                                                                                                                                           | 127 @ 4300                                                                                                                                                                | 107 @ 4300                                                                                                                                      | 94 @ 4500-500                                                                                                                                                                         |
| BORE AND STROKE (MM)                                                                                                                                                                                                                                                                                                                                                                                                                                                                                                                                                                                                                                                                                                                                                                                                                                                                                                                                                                                                                                                                                                                                                                                                                                                                                                                                                                                                                                                                                                                                                                                                                                                                                                                                                                                                                                                                                                                                                                                                                                                                                                           | 73 X 89.5                                                                                                                                                                 | 73 X 89.5                                                                                                                                       | 73 X 89.5                                                                                                                                                                             |
| COMPRESSION RATIO                                                                                                                                                                                                                                                                                                                                                                                                                                                                                                                                                                                                                                                                                                                                                                                                                                                                                                                                                                                                                                                                                                                                                                                                                                                                                                                                                                                                                                                                                                                                                                                                                                                                                                                                                                                                                                                                                                                                                                                                                                                                                                              | 10.6 : 1                                                                                                                                                                  | 10.6 : 1                                                                                                                                        | 13.5 : 1                                                                                                                                                                              |
| /ALVE TRAIN                                                                                                                                                                                                                                                                                                                                                                                                                                                                                                                                                                                                                                                                                                                                                                                                                                                                                                                                                                                                                                                                                                                                                                                                                                                                                                                                                                                                                                                                                                                                                                                                                                                                                                                                                                                                                                                                                                                                                                                                                                                                                                                    | 16-VALVE DOHC<br>I-VTEC                                                                                                                                                   | 16-VALVE DOHC<br>I-VTEC                                                                                                                         | 16-VALVE DOH<br>I-VTEC                                                                                                                                                                |
| ELECTRONIC PARKING BRAKE (EPB) WITH AUTOMATIC BRAKE HOLD                                                                                                                                                                                                                                                                                                                                                                                                                                                                                                                                                                                                                                                                                                                                                                                                                                                                                                                                                                                                                                                                                                                                                                                                                                                                                                                                                                                                                                                                                                                                                                                                                                                                                                                                                                                                                                                                                                                                                                                                                                                                       | 0                                                                                                                                                                         | 0                                                                                                                                               | 0                                                                                                                                                                                     |
| HILL DESCENT CONTROL                                                                                                                                                                                                                                                                                                                                                                                                                                                                                                                                                                                                                                                                                                                                                                                                                                                                                                                                                                                                                                                                                                                                                                                                                                                                                                                                                                                                                                                                                                                                                                                                                                                                                                                                                                                                                                                                                                                                                                                                                                                                                                           | 0                                                                                                                                                                         | 0                                                                                                                                               | 0                                                                                                                                                                                     |
| HILL START ASSIST (HSA)                                                                                                                                                                                                                                                                                                                                                                                                                                                                                                                                                                                                                                                                                                                                                                                                                                                                                                                                                                                                                                                                                                                                                                                                                                                                                                                                                                                                                                                                                                                                                                                                                                                                                                                                                                                                                                                                                                                                                                                                                                                                                                        | 0                                                                                                                                                                         | 0                                                                                                                                               | 0                                                                                                                                                                                     |
| ECO ASSIST SYSTEM                                                                                                                                                                                                                                                                                                                                                                                                                                                                                                                                                                                                                                                                                                                                                                                                                                                                                                                                                                                                                                                                                                                                                                                                                                                                                                                                                                                                                                                                                                                                                                                                                                                                                                                                                                                                                                                                                                                                                                                                                                                                                                              | 0                                                                                                                                                                         | 0                                                                                                                                               | 0                                                                                                                                                                                     |
| DIRECT IGNITION SYSTEM WITH IMMOBILIZER ELECTRIC MOTOR                                                                                                                                                                                                                                                                                                                                                                                                                                                                                                                                                                                                                                                                                                                                                                                                                                                                                                                                                                                                                                                                                                                                                                                                                                                                                                                                                                                                                                                                                                                                                                                                                                                                                                                                                                                                                                                                                                                                                                                                                                                                         | •                                                                                                                                                                         | 0                                                                                                                                               | 0                                                                                                                                                                                     |
| HORSEPOWER @ RPM                                                                                                                                                                                                                                                                                                                                                                                                                                                                                                                                                                                                                                                                                                                                                                                                                                                                                                                                                                                                                                                                                                                                                                                                                                                                                                                                                                                                                                                                                                                                                                                                                                                                                                                                                                                                                                                                                                                                                                                                                                                                                                               | -                                                                                                                                                                         | -                                                                                                                                               | 129 @ 4000-800                                                                                                                                                                        |
| TORQUE (LB-FT @ RPM)                                                                                                                                                                                                                                                                                                                                                                                                                                                                                                                                                                                                                                                                                                                                                                                                                                                                                                                                                                                                                                                                                                                                                                                                                                                                                                                                                                                                                                                                                                                                                                                                                                                                                                                                                                                                                                                                                                                                                                                                                                                                                                           |                                                                                                                                                                           |                                                                                                                                                 | 187 @ 0-3500                                                                                                                                                                          |
| TOTAL SYSTEM HORSEPOWER*                                                                                                                                                                                                                                                                                                                                                                                                                                                                                                                                                                                                                                                                                                                                                                                                                                                                                                                                                                                                                                                                                                                                                                                                                                                                                                                                                                                                                                                                                                                                                                                                                                                                                                                                                                                                                                                                                                                                                                                                                                                                                                       |                                                                                                                                                                           |                                                                                                                                                 | 212                                                                                                                                                                                   |
| LITHIUM-ION BATTERY                                                                                                                                                                                                                                                                                                                                                                                                                                                                                                                                                                                                                                                                                                                                                                                                                                                                                                                                                                                                                                                                                                                                                                                                                                                                                                                                                                                                                                                                                                                                                                                                                                                                                                                                                                                                                                                                                                                                                                                                                                                                                                            |                                                                                                                                                                           | -                                                                                                                                               | 0                                                                                                                                                                                     |
| 3-MODE DRIVE SYSTEM (ECON / NORMAL / SPORT)                                                                                                                                                                                                                                                                                                                                                                                                                                                                                                                                                                                                                                                                                                                                                                                                                                                                                                                                                                                                                                                                                                                                                                                                                                                                                                                                                                                                                                                                                                                                                                                                                                                                                                                                                                                                                                                                                                                                                                                                                                                                                    |                                                                                                                                                                           |                                                                                                                                                 | 0                                                                                                                                                                                     |
| DLE-STOP                                                                                                                                                                                                                                                                                                                                                                                                                                                                                                                                                                                                                                                                                                                                                                                                                                                                                                                                                                                                                                                                                                                                                                                                                                                                                                                                                                                                                                                                                                                                                                                                                                                                                                                                                                                                                                                                                                                                                                                                                                                                                                                       |                                                                                                                                                                           |                                                                                                                                                 | 0                                                                                                                                                                                     |
| TRANSMISSION                                                                                                                                                                                                                                                                                                                                                                                                                                                                                                                                                                                                                                                                                                                                                                                                                                                                                                                                                                                                                                                                                                                                                                                                                                                                                                                                                                                                                                                                                                                                                                                                                                                                                                                                                                                                                                                                                                                                                                                                                                                                                                                   | LX                                                                                                                                                                        | EX                                                                                                                                              | EX-L HYBRI                                                                                                                                                                            |
| CONTINUOUSLY VARIABLE TRANSMISSION (CVT)                                                                                                                                                                                                                                                                                                                                                                                                                                                                                                                                                                                                                                                                                                                                                                                                                                                                                                                                                                                                                                                                                                                                                                                                                                                                                                                                                                                                                                                                                                                                                                                                                                                                                                                                                                                                                                                                                                                                                                                                                                                                                       | 0                                                                                                                                                                         | 0                                                                                                                                               |                                                                                                                                                                                       |
|                                                                                                                                                                                                                                                                                                                                                                                                                                                                                                                                                                                                                                                                                                                                                                                                                                                                                                                                                                                                                                                                                                                                                                                                                                                                                                                                                                                                                                                                                                                                                                                                                                                                                                                                                                                                                                                                                                                                                                                                                                                                                                                                |                                                                                                                                                                           |                                                                                                                                                 | WITH PADDLE                                                                                                                                                                           |
| ELECTRONIC CONTINUOUSLY VARIABLE TRANSMISSION (E-CVT)                                                                                                                                                                                                                                                                                                                                                                                                                                                                                                                                                                                                                                                                                                                                                                                                                                                                                                                                                                                                                                                                                                                                                                                                                                                                                                                                                                                                                                                                                                                                                                                                                                                                                                                                                                                                                                                                                                                                                                                                                                                                          |                                                                                                                                                                           | -                                                                                                                                               | SHIFTERS                                                                                                                                                                              |
| BODY / SUSPENSION / CHASSIS                                                                                                                                                                                                                                                                                                                                                                                                                                                                                                                                                                                                                                                                                                                                                                                                                                                                                                                                                                                                                                                                                                                                                                                                                                                                                                                                                                                                                                                                                                                                                                                                                                                                                                                                                                                                                                                                                                                                                                                                                                                                                                    | LX                                                                                                                                                                        | EX                                                                                                                                              | EX-L HYBR                                                                                                                                                                             |
| UNIT-BODY CONSTRUCTION                                                                                                                                                                                                                                                                                                                                                                                                                                                                                                                                                                                                                                                                                                                                                                                                                                                                                                                                                                                                                                                                                                                                                                                                                                                                                                                                                                                                                                                                                                                                                                                                                                                                                                                                                                                                                                                                                                                                                                                                                                                                                                         | 0                                                                                                                                                                         | 0                                                                                                                                               | 0                                                                                                                                                                                     |
| MACPHERSON STRUT FRONT SUSPENSION                                                                                                                                                                                                                                                                                                                                                                                                                                                                                                                                                                                                                                                                                                                                                                                                                                                                                                                                                                                                                                                                                                                                                                                                                                                                                                                                                                                                                                                                                                                                                                                                                                                                                                                                                                                                                                                                                                                                                                                                                                                                                              | 0                                                                                                                                                                         | 0                                                                                                                                               | 0                                                                                                                                                                                     |
| TORSION-BEAM REAR SUSPENSION                                                                                                                                                                                                                                                                                                                                                                                                                                                                                                                                                                                                                                                                                                                                                                                                                                                                                                                                                                                                                                                                                                                                                                                                                                                                                                                                                                                                                                                                                                                                                                                                                                                                                                                                                                                                                                                                                                                                                                                                                                                                                                   | 0                                                                                                                                                                         | 0                                                                                                                                               | 0                                                                                                                                                                                     |
| ELECTRIC POWER-ASSISTED RACK-AND-PINION STEERING (EPS)                                                                                                                                                                                                                                                                                                                                                                                                                                                                                                                                                                                                                                                                                                                                                                                                                                                                                                                                                                                                                                                                                                                                                                                                                                                                                                                                                                                                                                                                                                                                                                                                                                                                                                                                                                                                                                                                                                                                                                                                                                                                         | 0                                                                                                                                                                         | 0                                                                                                                                               | 0                                                                                                                                                                                     |
| STEERING WHEEL TURNS, LOCK-TO-LOCK                                                                                                                                                                                                                                                                                                                                                                                                                                                                                                                                                                                                                                                                                                                                                                                                                                                                                                                                                                                                                                                                                                                                                                                                                                                                                                                                                                                                                                                                                                                                                                                                                                                                                                                                                                                                                                                                                                                                                                                                                                                                                             | 2.7                                                                                                                                                                       | 2.7                                                                                                                                             | 2.7                                                                                                                                                                                   |
| STEERING RATIO                                                                                                                                                                                                                                                                                                                                                                                                                                                                                                                                                                                                                                                                                                                                                                                                                                                                                                                                                                                                                                                                                                                                                                                                                                                                                                                                                                                                                                                                                                                                                                                                                                                                                                                                                                                                                                                                                                                                                                                                                                                                                                                 | 14.4                                                                                                                                                                      | 14.4                                                                                                                                            | 14.4                                                                                                                                                                                  |
| TURNING DIAMETER, CURB-TO-CURB (M)                                                                                                                                                                                                                                                                                                                                                                                                                                                                                                                                                                                                                                                                                                                                                                                                                                                                                                                                                                                                                                                                                                                                                                                                                                                                                                                                                                                                                                                                                                                                                                                                                                                                                                                                                                                                                                                                                                                                                                                                                                                                                             | 11.3                                                                                                                                                                      | 11.3                                                                                                                                            | 11.3                                                                                                                                                                                  |
| POWER-ASSISTED VENTILATED FRONT DISC / SOLID REAR DISC BRAKES MM, FRONT / REAR)                                                                                                                                                                                                                                                                                                                                                                                                                                                                                                                                                                                                                                                                                                                                                                                                                                                                                                                                                                                                                                                                                                                                                                                                                                                                                                                                                                                                                                                                                                                                                                                                                                                                                                                                                                                                                                                                                                                                                                                                                                                | 293 / 282                                                                                                                                                                 | 293 / 282                                                                                                                                       | 293 / 282                                                                                                                                                                             |
| ALLOY WHEELS                                                                                                                                                                                                                                                                                                                                                                                                                                                                                                                                                                                                                                                                                                                                                                                                                                                                                                                                                                                                                                                                                                                                                                                                                                                                                                                                                                                                                                                                                                                                                                                                                                                                                                                                                                                                                                                                                                                                                                                                                                                                                                                   | 17"                                                                                                                                                                       | 17"                                                                                                                                             | 17"                                                                                                                                                                                   |
| TIRES                                                                                                                                                                                                                                                                                                                                                                                                                                                                                                                                                                                                                                                                                                                                                                                                                                                                                                                                                                                                                                                                                                                                                                                                                                                                                                                                                                                                                                                                                                                                                                                                                                                                                                                                                                                                                                                                                                                                                                                                                                                                                                                          | 215/60 R17 96H                                                                                                                                                            | 215/60 R17 96H                                                                                                                                  | 215/60 R17 96I                                                                                                                                                                        |
| FULL SIZE SPARE TIRE                                                                                                                                                                                                                                                                                                                                                                                                                                                                                                                                                                                                                                                                                                                                                                                                                                                                                                                                                                                                                                                                                                                                                                                                                                                                                                                                                                                                                                                                                                                                                                                                                                                                                                                                                                                                                                                                                                                                                                                                                                                                                                           | 0                                                                                                                                                                         | 0                                                                                                                                               | TIRE REPAIR KI                                                                                                                                                                        |
|                                                                                                                                                                                                                                                                                                                                                                                                                                                                                                                                                                                                                                                                                                                                                                                                                                                                                                                                                                                                                                                                                                                                                                                                                                                                                                                                                                                                                                                                                                                                                                                                                                                                                                                                                                                                                                                                                                                                                                                                                                                                                                                                | -                                                                                                                                                                         |                                                                                                                                                 |                                                                                                                                                                                       |
| EXTERIOR MEASUREMENTS                                                                                                                                                                                                                                                                                                                                                                                                                                                                                                                                                                                                                                                                                                                                                                                                                                                                                                                                                                                                                                                                                                                                                                                                                                                                                                                                                                                                                                                                                                                                                                                                                                                                                                                                                                                                                                                                                                                                                                                                                                                                                                          | LX                                                                                                                                                                        | EX                                                                                                                                              | EX-L HYBRI                                                                                                                                                                            |
|                                                                                                                                                                                                                                                                                                                                                                                                                                                                                                                                                                                                                                                                                                                                                                                                                                                                                                                                                                                                                                                                                                                                                                                                                                                                                                                                                                                                                                                                                                                                                                                                                                                                                                                                                                                                                                                                                                                                                                                                                                                                                                                                | LX<br>2610                                                                                                                                                                |                                                                                                                                                 | EX-L HYBRI<br>2610                                                                                                                                                                    |
| WHEELBASE (MM)                                                                                                                                                                                                                                                                                                                                                                                                                                                                                                                                                                                                                                                                                                                                                                                                                                                                                                                                                                                                                                                                                                                                                                                                                                                                                                                                                                                                                                                                                                                                                                                                                                                                                                                                                                                                                                                                                                                                                                                                                                                                                                                 |                                                                                                                                                                           | EX                                                                                                                                              |                                                                                                                                                                                       |
| WHEELBASE (MM) LENGTH (MM)                                                                                                                                                                                                                                                                                                                                                                                                                                                                                                                                                                                                                                                                                                                                                                                                                                                                                                                                                                                                                                                                                                                                                                                                                                                                                                                                                                                                                                                                                                                                                                                                                                                                                                                                                                                                                                                                                                                                                                                                                                                                                                     | 2610                                                                                                                                                                      | EX 2610                                                                                                                                         | 2610                                                                                                                                                                                  |
| MHEELBASE (MM) LENGTH (MM) HEIGHT (MM)                                                                                                                                                                                                                                                                                                                                                                                                                                                                                                                                                                                                                                                                                                                                                                                                                                                                                                                                                                                                                                                                                                                                                                                                                                                                                                                                                                                                                                                                                                                                                                                                                                                                                                                                                                                                                                                                                                                                                                                                                                                                                         | 2610<br>4346                                                                                                                                                              | EX<br>2610<br>4346                                                                                                                              | 2610<br>4346                                                                                                                                                                          |
| MHEELBASE (MM) LENGTH (MM) HEIGHT (MM) MIDTH (MM)                                                                                                                                                                                                                                                                                                                                                                                                                                                                                                                                                                                                                                                                                                                                                                                                                                                                                                                                                                                                                                                                                                                                                                                                                                                                                                                                                                                                                                                                                                                                                                                                                                                                                                                                                                                                                                                                                                                                                                                                                                                                              | 2610<br>4346<br>1590                                                                                                                                                      | EX<br>2610<br>4346<br>1590                                                                                                                      | 2610<br>4346<br>1590                                                                                                                                                                  |
| WHEELBASE (MM) LENGTH (MM) HEIGHT (MM) WIDTH (MM) TRACK (MM, FRONT / REAR)                                                                                                                                                                                                                                                                                                                                                                                                                                                                                                                                                                                                                                                                                                                                                                                                                                                                                                                                                                                                                                                                                                                                                                                                                                                                                                                                                                                                                                                                                                                                                                                                                                                                                                                                                                                                                                                                                                                                                                                                                                                     | 2610<br>4346<br>1590<br>1790<br>1548 /1553                                                                                                                                | EX<br>2610<br>4346<br>1590<br>1790<br>1548/1553                                                                                                 | 2610<br>4346<br>1590<br>1790<br>1548 /1553                                                                                                                                            |
| WHEELBASE (MM) LENGTH (MM) HEIGHT (MM) MIDTH (MM) ITRACK (MM, FRONT / REAR) GROUND CLEARANCE (MM, UNLADEN) CURB WEIGHT (KG)                                                                                                                                                                                                                                                                                                                                                                                                                                                                                                                                                                                                                                                                                                                                                                                                                                                                                                                                                                                                                                                                                                                                                                                                                                                                                                                                                                                                                                                                                                                                                                                                                                                                                                                                                                                                                                                                                                                                                                                                    | 2610<br>4346<br>1590<br>1790<br>1548/1553<br>196<br>1294                                                                                                                  | EX<br>2610<br>4346<br>1590<br>1790<br>1548/1553<br>196                                                                                          | 2610<br>4346<br>1590<br>1790<br>1548 /1553<br>196<br>1380                                                                                                                             |
| EXTERIOR MEASUREMENTS WHEELBASE (MM) LENGTH (MM) HEIGHT (MM) WIDTH (MM) TRACK (MM, FRONT / REAR) GROUND CLEARANCE (MM, UNLADEN) CURB WEIGHT (KG) WEIGHT DISTRIBUTION (%, FRONT / REAR)                                                                                                                                                                                                                                                                                                                                                                                                                                                                                                                                                                                                                                                                                                                                                                                                                                                                                                                                                                                                                                                                                                                                                                                                                                                                                                                                                                                                                                                                                                                                                                                                                                                                                                                                                                                                                                                                                                                                         | 2610<br>4346<br>1590<br>1790<br>1548 /1553                                                                                                                                | EX<br>2610<br>4346<br>1590<br>1790<br>1548/1553                                                                                                 | 2610<br>4346<br>1590<br>1790<br>1548 /1553                                                                                                                                            |
| WHEELBASE (MM) LENGTH (MM) HEIGHT (MM) MIDTH (MM) ITRACK (MM, FRONT / REAR) GROUND CLEARANCE (MM, UNLADEN) CURB WEIGHT (KG)                                                                                                                                                                                                                                                                                                                                                                                                                                                                                                                                                                                                                                                                                                                                                                                                                                                                                                                                                                                                                                                                                                                                                                                                                                                                                                                                                                                                                                                                                                                                                                                                                                                                                                                                                                                                                                                                                                                                                                                                    | 2610<br>4346<br>1590<br>1790<br>1548/1553<br>196<br>1294                                                                                                                  | EX<br>2610<br>4346<br>1590<br>1790<br>1548/1553<br>196                                                                                          | 2610<br>4346<br>1590<br>1790<br>1548 /1553<br>196<br>1380                                                                                                                             |
| WHEELBASE (MM)  LENGTH (MM)  HEIGHT (MM)  WIDTH (MM)  TRACK (MM, FRONT / REAR)  GROUND CLEARANCE (MM, UNLADEN)  CURB WEIGHT (KG)  WEIGHT DISTRIBUTION (%, FRONT / REAR)  INTERIOR MEASUREMENTS                                                                                                                                                                                                                                                                                                                                                                                                                                                                                                                                                                                                                                                                                                                                                                                                                                                                                                                                                                                                                                                                                                                                                                                                                                                                                                                                                                                                                                                                                                                                                                                                                                                                                                                                                                                                                                                                                                                                 | 2610<br>4346<br>1590<br>1790<br>1548/1553<br>196<br>1294<br>53/47                                                                                                         | EX<br>2610<br>4346<br>1590<br>1790<br>1548/1553<br>196<br>1304<br>53/47                                                                         | 2610<br>4346<br>1590<br>1790<br>1548 /1553<br>196<br>1380<br>54 / 46                                                                                                                  |
| WHEELBASE (MM) LENGTH (MM) HEIGHT (MM) WIDTH (MM) ITRACK (MM, FRONT / REAR) GROUND CLEARANCE (MM, UNLADEN) CURB WEIGHT (KG) WEIGHT (KG) WEIGHT DISTRIBUTION (%, FRONT / REAR) INTERIOR MEASUREMENTS HEADROOM (MM, FRONT / REAR)                                                                                                                                                                                                                                                                                                                                                                                                                                                                                                                                                                                                                                                                                                                                                                                                                                                                                                                                                                                                                                                                                                                                                                                                                                                                                                                                                                                                                                                                                                                                                                                                                                                                                                                                                                                                                                                                                                | 2610<br>4346<br>1590<br>1790<br>1548 /1553<br>196<br>1294<br>53 / 47<br>LX<br>984 / 957<br>1047 / 1017                                                                    | EX 2610 4346 1590 1790 1548/1553 196 1304 53 / 47 EX 984 / 957 1047 / 1017                                                                      | 2610<br>4346<br>1590<br>1790<br>1548 / 1553<br>196<br>1380<br>54 / 46<br>EX-L HYBRI<br>984 / 957<br>1047 / 1017                                                                       |
| WHEELBASE (MM) LENGTH (MM) HEIGHT (MM) WIDTH (MM) ITRACK (MM, FRONT / REAR) GROUND CLEARANCE (MM, UNLADEN) CURB WEIGHT (KG) WEIGHT DISTRIBUTION (%, FRONT / REAR) INTERIOR MEASUREMENTS HEADROOM (MM, FRONT / REAR) LEGROOM (MM, FRONT / REAR) SHOULDER ROOM (MM, FRONT / REAR)                                                                                                                                                                                                                                                                                                                                                                                                                                                                                                                                                                                                                                                                                                                                                                                                                                                                                                                                                                                                                                                                                                                                                                                                                                                                                                                                                                                                                                                                                                                                                                                                                                                                                                                                                                                                                                                | 2610<br>4346<br>1590<br>1790<br>1548 /1553<br>196<br>1294<br>53 / 47<br>LX<br>984 / 957<br>1047 / 1017<br>1438 / 1357                                                     | EX 2610 4346 1590 1790 1548/1553 196 1304 53/47 EX 984/957 1047/1017 1438/1357                                                                  | 2610<br>4346<br>1590<br>1790<br>1548 /1553<br>196<br>1380<br>54 / 46<br>EX-L HYBR<br>984 / 957<br>1047 / 1017                                                                         |
| WHEELBASE (MM)  LENGTH (MM)  HEIGHT (MM)  WIDTH (MM)  ITRACK (MM, FRONT / REAR)  GROUND CLEARANCE (MM, UNLADEN)  CURB WEIGHT (KG)  WEIGHT DISTRIBUTION (%, FRONT / REAR)  INTERIOR MEASUREMENTS  HEADROOM (MM, FRONT / REAR)  LEGROOM (MM, FRONT / REAR)  SHOULDER ROOM (MM, FRONT / REAR)                                                                                                                                                                                                                                                                                                                                                                                                                                                                                                                                                                                                                                                                                                                                                                                                                                                                                                                                                                                                                                                                                                                                                                                                                                                                                                                                                                                                                                                                                                                                                                                                                                                                                                                                                                                                                                     | 2610 4346 1590 1790 1548/1553 196 1294 53/47 LX 984/957 1047/1017 1438/1357 1349/1151                                                                                     | EX 2610 4346 1590 1790 1548/1553 196 1304 53 / 47 EX 984/957 1047 / 1017 1438 / 1357 1349 / 1151                                                | 2610<br>4346<br>1590<br>1790<br>1548/1553<br>196<br>1380<br>54/46<br>EX-L HYBRI<br>984/957<br>1047/1017<br>1438/1357                                                                  |
| WHEELBASE (MM) LENGTH (MM) HEIGHT (MM) MIDTH (MM) FRACK (MM, FRONT / REAR) GROUND CLEARANCE (MM, UNLADEN) CURB WEIGHT (KG) WEIGHT DISTRIBUTION (%, FRONT / REAR) INTERIOR MEASUREMENTS HEADROOM (MM, FRONT / REAR) LEGROOM (MM, FRONT / REAR) SHOULDER ROOM (MM, FRONT / REAR) CHIPROOM (MM, FRONT / REAR) CARGO VOLUME (LITERS, SEAT UP)                                                                                                                                                                                                                                                                                                                                                                                                                                                                                                                                                                                                                                                                                                                                                                                                                                                                                                                                                                                                                                                                                                                                                                                                                                                                                                                                                                                                                                                                                                                                                                                                                                                                                                                                                                                      | 2610<br>4346<br>1590<br>1790<br>1548 /1553<br>196<br>1294<br>53 / 47<br>LX<br>984 / 957<br>1047 / 1017<br>1438 / 1357<br>1349 / 1151<br>354 / 1315                        | EX 2610 4346 1590 1790 1548 / 1553 196 1304 53 / 47 EX 984 / 957 1047 / 1017 1438 / 1357 1349 / 1151 354 / 1315                                 | 2610<br>4346<br>1590<br>1790<br>1548/1553<br>196<br>1380<br>54/46<br><b>EX-L HYBRI</b><br>984/957<br>1047/1017<br>1438/1357<br>1349/1151                                              |
| MHEELBASE (MM)  LENGTH (MM)  HEIGHT (MM)  MIDTH (MM)  FRACK (MM, FRONT / REAR)  SROUND CLEARANCE (MM, UNLADEN)  CURB WEIGHT (KS)  WEIGHT DISTRIBUTION (%, FRONT / REAR)  NTERIOR MEASUREMENTS  HEADROOM (MM, FRONT / REAR)  SHOULDER ROOM (MM, FRONT / REAR)  SHOULDER ROOM (MM, FRONT / REAR)  CHOPPOOM (MM, FRONT / REAR)  CARGO VOLUME (LITERS, SEAT UP)  PASSENGER VOLUME (M3 / LITERS)                                                                                                                                                                                                                                                                                                                                                                                                                                                                                                                                                                                                                                                                                                                                                                                                                                                                                                                                                                                                                                                                                                                                                                                                                                                                                                                                                                                                                                                                                                                                                                                                                                             | 2610<br>4346<br>1590<br>1790<br>1548 / 1553<br>196<br>1294<br>53 / 47<br>LX<br>98 / 957<br>1047 / 1017<br>1438 / 1357<br>1349 / 1151<br>354 / 1315<br>2.76 / 2761         | EX 2610 4346 1590 1790 1548 /1553 196 1304 53 / 47 EX 984 / 957 1047 / 1017 1438 / 1357 1349 / 1151 354 / 1315 2.76 / 2761                      | 2610<br>4346<br>1590<br>1790<br>1548/1553<br>196<br>1380<br>54/46<br>EX-L HYBRI<br>984/957<br>1047/1017<br>1438/1357<br>1349/1151<br>354/1315<br>2,76/2761                            |
| WHEELBASE (MM)  LENGTH (MM)  HEIGHT (MM)  MIDTH (MM)  TRACK (MM, FRONT / REAR)  GROUND CLEARANCE (MM, UNLADEN)  CURB WEIGHT (KS)  WEIGHT DISTRIBUTION (%, FRONT / REAR)  INTERIOR MEASUREMENTS  HEADROOM (MM, FRONT / REAR)  SHOULDER ROOM (MM, FRONT / REAR)  SHOULDER ROOM (MM, FRONT / REAR)  CARGO VOLUME (LITERS, SEAT UP)  PASSENGER VOLUME (M3 / LITERS)                                                                                                                                                                                                                                                                                                                                                                                                                                                                                                                                                                                                                                                                                                                                                                                                                                                                                                                                                                                                                                                                                                                                                                                                                                                                                                                                                                                                                                                                                                                                                                                                                                                                                                                                                                | 2610<br>4346<br>1590<br>1790<br>1548 /1553<br>196<br>1294<br>53 / 47<br>LX<br>984 / 957<br>1047 / 1017<br>1438 / 1357<br>1349 / 1151<br>354 / 1315                        | EX 2610 4346 1590 1790 1548 / 1553 196 1304 53 / 47 EX 984 / 957 1047 / 1017 1438 / 1357 1349 / 1151 354 / 1315                                 | 2610<br>4346<br>1590<br>1790<br>1548/1553<br>196<br>1380<br>54/46<br>EX-L HYBRI<br>984/957<br>1047/1017<br>1438/1357<br>1349/1151<br>354/1315<br>2,76/2761                            |
| WHEELBASE (MM) LENGTH (MM) HEIGHT (MM) HEIGHT (MM) MIDTH (MM) GROUND CLEARANCE (MM, UNLADEN) CURB WEIGHT (KG) WEIGHT (KG) WEIGHT DISTRIBUTION (%, FRONT / REAR) INTERIOR MEASUREMENTS HEADROOM (MM, FRONT / REAR) LEGROOM (MM, FRONT / REAR) HEIGHT (MM, FRONT / REAR) LEGROOM (MM, FRONT / REAR) LEGROOM (MM, FRONT / REAR) CARGO VOLUME (LITERS, SEAT UP) PASSENGER VOLUME (M3 / LITERS) FUEL & CAPACITY                                                                                                                                                                                                                                                                                                                                                                                                                                                                                                                                                                                                                                                                                                                                                                                                                                                                                                                                                                                                                                                                                                                                                                                                                                                                                                                                                                                                                                                                                                                                                                                                                                                                                                                     | 2610<br>4346<br>1590<br>1790<br>1548 / 1553<br>196<br>1294<br>53 / 47<br>LX<br>98 / 957<br>1047 / 1017<br>1438 / 1357<br>1349 / 1151<br>354 / 1315<br>2.76 / 2761         | EX 2610 4346 1590 1790 1548 /1553 196 1304 53 / 47 EX 984 / 957 1047 / 1017 1438 / 1357 1349 / 1151 354 / 1315 2.76 / 2761                      | 2610 4346 1590 1790 1548 /1553 196 1380 54 / 46 EX-L HYBRI 984 / 957 1047 / 1017 1338 / 1357 1349 / 1151 354 / 1315 2.76 / 2761 EX-L HYBRI 40                                         |
| WHEELBASE (MM)  ENGTH (MM)  HEIGHT (MM)  WIDTH (MM)  FRACK (MM, FRONT / REAR)  SROUND CLEARANCE (MM, UNLADEN)  DURB WEIGHT (KG)  WEIGHT DISTRIBUTION (%, FRONT / REAR)  NTERIOR MEASUREMENTS  HEADROOM (MM, FRONT / REAR)  LEGROOM (MM, FRONT / REAR)  SHOULDER ROOM (MM, FRONT / REAR)  HIPROOM (MM, FRONT / REAR)  CARGO VOLUME (LITERS, SEAT UP)  PASSENGER VOLUME (MJ / LITERS)  FUEL & CAPACITY  FUEL LANK CAPACITY (LITERS)                                                                                                                                                                                                                                                                                                                                                                                                                                                                                                                                                                                                                                                                                                                                                                                                                                                                                                                                                                                                                                                                                                                                                                                                                                                                                                                                                                                                                                                                                                                                                                                                                                                                                              | 2610 4346 1590 1790 1588/1553 196 1294 53/47 LX 984/957 1047/1017 1438/1357 1349/1151 354/1315 2.76/2761 LX                                                               | EX 2610 4346 1590 1790 1548/1553 196 1304 53747 EX 984/957 1047/1017 1438/1357 1349/1151 354/1315 2.76/2761 EX 40 REGULAR                       | 2610 4346 1590 1790 1548/1553 196 1380 54/46 EX-L HYBRI 984/957 1047/1017 1438/1357 1349/1151 354/1315 2.76/2761 EX-L HYBRI 40 REGULAR                                                |
| WHEELBASE (MM)  LENGTH (MM)  HEIGHT (MM)  HEIGHT (MM)  FRACK (MM, FRONT / REAR)  SROUND CLEARANCE (MM, UNLADEN)  DURB WEIGHT (KG)  WEIGHT DISTRIBUTION (%, FRONT / REAR)  HEADROOM (MM, FRONT / REAR)  LEGROOM (MM, FRONT / REAR)  SHOULDER ROOM (MM, FRONT / REAR)  HEROOM (MM, FRONT / REAR)  CARGO VOLUME (LITERS, SEAT UP)  PASSENGER VOLUME (M, STATES)  FUEL TANK CAPACITY  FUEL TANK CAPACITY  FUEL TANK CAPACITY (LITERS)                                                                                                                                                                                                                                                                                                                                                                                                                                                                                                                                                                                                                                                                                                                                                                                                                                                                                                                                                                                                                                                                                                                                                                                                                                                                                                                                                                                                                                                                                                                                                                                                                                                                                              | 2610 4346 1590 1790 1548/1553 196 1294 53/47 LX 984/957 1047/1017 1438/1357 1349/1151 354/1315 2.76/2761 LX 40 REGULAR UNLEADED                                           | EX 2610 4346 1590 1790 1548/1553 196 1304 53747 EX 984/957 1047/1017 1438/1357 1349/1151 354/1315 EX 40 REGULAR UNLEADED                        | 2610 4346 1590 1790 1548/1553 196 1380 54/46 EX-L HYBRI 984/957 1047/1017 1438/1357 1349/1151 354/1315 2.76/2761 EX-L HYBRI 40 REGULAR UNLEADED                                       |
| WHEELBASE (MM) LENGTH (MM) HEIGHT (MM) WIDTH (MM) ITRACK (MM, FRONT / REAR) GROUND CLEARANCE (MM, UNLADEN) CURB WEIGHT (KG) WEIGHT DISTRIBUTION (%, FRONT / REAR) INTERIOR MEASUREMENTS HEADROOM (MM, FRONT / REAR) LEGROOM (MM, FRONT / REAR) SHOULDER ROOM (MM, FRONT / REAR) SHOULDER ROOM (MM, FRONT / REAR) CARGO VOLUME (LITERS, SEAT UP) PASSENGER VOLUME (M3 / LITERS) FUEL & CAPACITY FUEL TANK CAPACITY (LITERS) REQUIRED FUEL EXTERIOR FEATURES                                                                                                                                                                                                                                                                                                                                                                                                                                                                                                                                                                                                                                                                                                                                                                                                                                                                                                                                                                                                                                                                                                                                                                                                                                                                                                                                                                                                                                                                                                                                                                                                                                                                     | 2610 4346 1590 1790 1548/1553 196 1294 53/47 LX 984/957 1047/1017 1438/1357 1349/1151 354/1315 2.76/2761 LX 40 REGULAR UNLEADED LX                                        | EX 2610 4346 1590 1790 1548/1553 196 1304 53/47 EX 984/957 1047/1017 1438/1357 1349/1151 354/1315 2.76/2761 EX 40 REGULAR UNLEADED EX           | 2610 4346 1590 1790 1548/1553 196 1380 54/46 EX-L HYBRI 984/957 1047/1017 1438/1357 1349/1151 354/1315 2.76/2761 EX-L HYBRI 40 REGULAR UNLEADED EX-L HYBRI                            |
| WHEELBASE (MM)  ENGTH (MM)  HEIGHT (MM)  HEIGHT (MM)  MIDTH (MM)  RROCK (MM, FRONT / REAR)  SROUND CLEARANCE (MM, UNLADEN)  CURB WEIGHT (KG)  WEIGHT DISTRIBUTION (%, FRONT / REAR)  NTERIOR MEASUREMENTS  HEADROOM (MM, FRONT / REAR)  HEADROOM (MM, FRONT / REAR)  HEROROOM (MM, FRONT / REAR)  HIPROOM (MM, FRONT / REAR)  CARGO VOLUME (LITERS, SEAT UP)  PASSENGER VOLUME (M3 / LITERS)  FUEL ANK CAPACITY  FUEL TANK CAPACITY (LITERS)  REQUIRED FUEL  EXTERIOR FEATURES  ED HEADLIGHTS WITH AUTO-OFF                                                                                                                                                                                                                                                                                                                                                                                                                                                                                                                                                                                                                                                                                                                                                                                                                                                                                                                                                                                                                                                                                                                                                                                                                                                                                                                                                                                                                                                                                                                                                                                                                    | 2610 4346 1590 1790 1548/1553 196 1294 53/47 LX 984/957 1047/1017 1438/1357 1349/1151 354/1315 2.76/2761 LX 40 REGULAR UNLEADED LX                                        | EX 2610 4346 1590 1790 1548/1553 196 1304 53/47 EX 984/957 1047/1017 1438/1357 1349/1151 354/1315 2.76/2761 EX 40 REGULAR UNLEADED EX           | 2610 4346 1590 1790 1548/1553 196 1380 54/46 EX-L HYBRI 984/957 1047/1017 1438/1357 1349/1151 354/1315 2.76/2761 EX-L HYBRI 40 REGULAR UNLEADED EX-L HYBRI                            |
| WHEELBASE (MM)  ENGTH (MM)  HEIGHT (MM)  HEIGHT (MM)  RICTH (MM)  RROCK (MM, FRONT / REAR)  GROUND CLEARANCE (MM, UNLADEN)  CURB WEIGHT (KG)  WEIGHT DISTRIBUTION (%, FRONT / REAR)  NTERIOR MEASUREMENTS  HEADROOM (MM, FRONT / REAR)  EGROOM (MM, FRONT / REAR)  HEROOM (MM, FRONT / REAR)  HEROOM (MM, FRONT / REAR)  CARGO VOLUME (LITERS, SEAT UP)  PASSENGER VOLUME (M3 / LITERS)  FUEL & CAPACITY  FUEL TANK CAPACITY  FUEL TANK CAPACITY  WELL TANK CA | 2610 4346 1590 1790 1548/1553 196 1294 53/47 LX 984/957 1047/1017 1438/1357 1349/1151 354/1315 2.76/2761 LX 40 REGULAR UNLEADED LX                                        | EX 2610 4346 1590 1790 1790 1548/1553 196 1304 53/47 EX 984/957 1047/1017 1438/1357 1349/1151 354/1315 2.76/2761 EX 40 REGULAR UNLEADED EX      | 2610 4346 1590 1790 1548/1553 196 1380 54/46 EX-L HYBRI 984/957 1047/1017 1438/1357 1349/1151 2.76/2761 EX-L HYBRI 40 REGULAR UNLEADED EX-L HYBRI                                     |
| WHEELBASE (MM)  LENGTH (MM)  HEIGHT (MM)  HEIGHT (MM)  HEIGHT (MM)  RECK (MM, FRONT / REAR)  SROUND CLEARANCE (MM, UNLADEN)  CURB WEIGHT (KG)  WEIGHT DISTRIBUTION (%, FRONT / REAR)  NTERIOR MEASUREMENTS  HEADROOM (MM, FRONT / REAR)  LEGROOM (MM, FRONT / REAR)  SHOULDER ROOM (MM, FRONT / REAR)  LARGO VOLUME (LITERS, SEAT UP)  PASSENGER VOLUME (M3 / LITERS)  FUEL & CAPACITY  FUEL TANK CAPACITY (LITERS)  REQUIRED FUEL  EXTERIOR FEATURES  LED HEADLIGHTS WITH AUTO-OFF  LED BRAKE AND TAILLIGHTS                                                                                                                                                                                                                                                                                                                                                                                                                                                                                                                                                                                                                                                                                                                                                                                                                                                                                                                                                                                                                                                                                                                                                                                                                                                                                                                                                                                                                                                                                                                                                                                                                  | 2610 4346 1590 1790 1548/1553 196 1294 53/47 LX 984/957 1047/1017 1438/1357 1349/1151 2.76/2761 LX 40 REGULAR UNLEADED LX                                                 | EX 2610 4346 1590 1790 1790 1548/1533 196 1304 53/47 EX 984/957 1047/1017 1438/1315 2,76/2761 EX 40 REGULAR UNLEADED EX  ©                      | 2610 4346 1590 1790 1548/1553 1380 54/46 EX-L HYBRI 984/957 1047/1017 1438/1357 1349/1151 2.76/2761 EX-L HYBRI 40 REGULAR REGULAR UNLEADED EX-L HYBRI  ©                              |
| WHEELBASE (MM)  ENGTH (MM)  HEIGHT (MM)  HEIGHT (MM)  FRACK (MM, FRONT / REAR)  FROUND CLEARANCE (MM, UNLADEN)  PURB WEIGHT (KG)  WEIGHT DISTRIBUTION (%, FRONT / REAR)  HEADROOM (MM, FRONT / | 2610 4346 1590 1790 1548/1553 196 1294 53/47 LX 984/957 1047/1017 1438/1357 1349/1151 354/1315 2.76/2761 LX 40 REGULAR UNLEADED LX   • • • • • • • • • • • • • • • • •    | EX 2610 4346 1590 1790 1790 1548/1553 196 1304 53/47 EX 984/957 1047/1017 1438/1357 1349/1151 354/1315 2.76/2761 EX 40 REGULAR UNLEADED EX      | 2610 4346 1590 1790 1548/1553 196 1380 54/46 EX-L HYBRI 984/957 1047/1017 1438/1357 2.76/2761 EX-L HYBRI 40 REGULAR UNLEADED EX-L HYBRI  ©  ©                                         |
| WHEELBASE (MM)  LENGTH (MM)  HEIGHT (MM)  WIDTH (MM)  IRACK (MM, FRONT / REAR)  GROUND CLEARANCE (MM, UNLADEN)  CURB WEIGHT (KG)  WEIGHT DISTRIBUTION (%, FRONT / REAR)  INTERIOR MEASUREMENTS  HEADROOM (MM, FRONT / REAR)  HEADROOM (MM, FRONT / REAR)  HOULDER ROOM (MM, FRONT / REAR)  HIPROOM (MM, FRONT / REAR)  HIPROOM (MM, FRONT / REAR)  CARGO VOLUME (LITERS, SEAT UP)  PASSENGER VOLUME (M3 / LITERS)  FUEL & CAPACITY  FUEL TANK CAPACITY (LITERS)  REQUIRED FUEL  EXTERIOR FEATURES  LED HEADLIGHTS WITH AUTO-OFF  LED BRAKE AND TAILLIGHTS  LED FOG LIGHTS  FIN-TYPE ROOF-MOUNTED ANTENNA  SECURITY SYSTEM WITH REMOTE ENTRY                                                                                                                                                                                                                                                                                                                                                                                                                                                                                                                                                                                                                                                                                                                                                                                                                                                                                                                                                                                                                                                                                                                                                                                                                                                                                                                                                                                                                                                                                    | 2610 4346 1590 1790 1548/1553 196 1294 53/47 LX 984/957 1047/1017 1438/1357 1349/1151 354/1315 2.76/2761 LX 40 REGULAR UNLEADED LX  •                                     | EX 2610 4346 1590 1790 1790 1548/1553 196 1304 53/47 EX 984/957 1047/1017 1438/1357 1349/1151 276/2761 EX 40 REGULAR UNLEADED EX  ©             | 2610 4346 1590 1790 1548/1553 196 1380 54/46 EX-L HYBRI 984/957 1047/1017 1438/1357 1349/1151 354/1315 2.76/2761 EX-L HYBRI 40 REGULAR UNLEADED EX-L HYBRI  © © ©                     |
| WHEELBASE (MM)  LENGTH (MM)  HEIGHT (MM)  HEIGHT (MM)  FRACK (MM, FRONT / REAR)  SROUND CLEARANCE (MM, UNLADEN)  JURB WEIGHT (KG)  WEIGHT DISTRIBUTION (%, FRONT / REAR)  NTERIOR MEASUREMENTS  HEADROOM (MM, FRONT / REAR)  HEADROOM (MM, FRONT / REAR)  HEROOM (MM, FRONT / REAR)  HIPROOM (MM, FRONT / REAR)  CARGO VOLUME (LITERS, SEAT UP)  PASSENGER VOLUME (LITERS, SEAT UP)  PSEUL & CAPACITY  FUEL TANK CAPACITY  FUEL TO FUEL TO FEEL TO | 2610 4346 1590 1790 1548/1553 196 1294 53/47 LX 984/957 1047/1017 1438/1357 1349/1151 354/1315 2.76/2761 LX 40 REGULAR UNLEADED LX  •                                     | EX 2610 4346 1590 1790 1790 1548/1553 196 1304 53/47 EX 984/957 1047/1017 1438/1357 1349/1151 354/1315 2.76/2761 EX 40 REGULAR UNLEADED EX  © © | 2610 4346 1590 1790 1548/1553 196 1380 54/46 EX-L HYBR 984/957 1047/1017 1438/1357 1349/1151 2.76/2761 EX-L HYBR                                                                      |
| WHEELBASE (MM)  LENGTH (MM)  HEIGHT (MM)  HEIGHT (MM)  HEIGHT (MM)  RIDTH (MM)  TRACK (MM, FRONT / REAR)  GROUND CLEARANCE (MM, UNLADEN)  CURB WEIGHT (KG)  WEIGHT DISTRIBUTION (%, FRONT / REAR)  INTERIOR MEASUREMENTS  HEADROOM (MM, FRONT / REAR)  LEGROOM (MM, FRONT / REAR)  LEGROOM (MM, FRONT / REAR)  SHOULDER ROOM (MM, FRONT / REAR)  CARGO VOLUME (LITERS, SEAT UP)  PASSENGER VOLUME (M3 / LITERS)  FUEL & CAPACITY  FUEL TANK CAPACITY (LITERS)  REQUIRED FUEL  EXTERIOR FEATURES  LED HEADLIGHTS WITH AUTO-OFF  LED BRAKE AND TAILLIGHTS  LED FOG LIGHTS  HIPT-TYPE ROOF-MOUNTED ANTENNA  SECURITY SYSTEM  SMART ENTRY SYSTEM  REVERSE-LINKED INTERMITTENT REAR WINDOW WIPER / WASHER                                                                                                                                                                                                                                                                                                                                                                                                                                                                                                                                                                                                                                                                                                                                                                                                                                                                                                                                                                                                                                                                                                                                                                                                                                                                                                                                                                                                                           | 2610 4346 1590 1790 1548/1553 196 1294 53/47  LX 984/957 1047/1017 1438/1357 1349/1151 354/1315 2.76/2761  LX 40 REGULAR UNLEADED LX  • • • • • • • • • • • • • • • • • • | EX 2610 4346 1590 1790 1548/1553 196 1304 53/47 EX 984/957 1047/1017 1438/1357 1349/1151 354/1315 2.76/2761 EX 40 REGULAR UNLEADED EX  ©  ©     | 2610 4346 1590 1790 1748 /1553 196 1380 54 / 46  EX-L HYBRI 984 / 957 1047 / 1017 1438 / 1357 1349 / 1151 354 / 1315 2.76 / 2761  EX-L HYBRI 40 REGULAR UNLEADED  EX-L HYBRI  ©  ©  © |
| WHEELBASE (MM)  LENGTH (MM)  HEIGHT (MM)  HEIGHT (MM)  HEIGHT (MM)  JOTH (MM) | 2610 4346 1590 1790 1548/1553 196 1294 53/47  LX 984/957 1047/1017 1438/1357 1349/1151 354/1315 2.76/2761  LX 40 REGULAR UNLEADED LX  O O O O                             | EX 2610 4346 1590 1790 1790 1548/1553 196 1304 53/47 EX 984/957 1047/1017 1438/1357 1349/1151 354/1315 2.76/2761 EX 40 REGULAR UNLEADED EX  © © | 2610 4346 1590 1790 1748 / 1553 196 1380 54 / 46  EX-L HYBRI 984 / 957 1047 / 1017 1349 / 1151 354 / 1315 2.76 / 2761  EX-L HYBRI 40 REGULAR UNLEADED  EX-L HYBRI  ©  ©  ©            |
| WHEELBASE (MM)  LENGTH (MM)  HEIGHT (MM)  HEIGHT (MM)  MIDTH (MM)  RECKL (MM, FRONT / REAR)  SROUND CLEARANCE (MM, UNLADEN)  CURB WEIGHT (KG)  WEIGHT DISTRIBUTION (%, FRONT / REAR)  METERIOR MEASUREMENTS  HEADROOM (MM, FRONT / REAR)  LECROOM (MM, FRONT / REAR)  SHOULDER ROOM (MM, FRONT / REAR)  LEGROOM (MM, FRONT / REAR)  LEGROOW (MM, F | 2610 4346 1590 1790 1548/1553 196 1294 53/47 LX 984/957 1047/1017 1438/1357 2.76/2761 LX 40 REGULAR UNLEADED LX  O O O O                                                  | EX 2610 4346 1590 1790 1548/1553 196 1304 53/47 EX 984/957 1047/1017 1438/1551 354/1315 2.76/2761 EX 40 REGULAR UNLEADED EX  © 0 0 0 0          | 2610 4346 1590 1790 1790 1548/1553 1380 54/46  EX-L HYBRI 984/957 1047/1017 1438/1357 1349/1151 2.76/2761  EX-L HYBRI 40 REGULAR UNLEADED EX-L HYBRI  © 0 0 0 0 0 0                   |
| WHEELBASE (MM)  LENGTH (MM)  HEIGHT (MM)  HEIGHT (MM)  FRACK (MM, FRONT / REAR)  SROUND CLEARANCE (MM, UNLADEN)  JURB WEIGHT (KG)  WEIGHT DISTRIBUTION (%, FRONT / REAR)  HEADROOM (MM, FRONT / REAR)  HIPROOM (MM, FRONT / RE | 2610 4346 1590 1790 1548/1553 196 1294 53/47  LX 984/957 1047/1017 1438/1357 1349/1151 354/1315 2.76/2761  LX 40 REGULAR UNLEADED LX  O O O O                             | EX 2610 4346 1590 1790 1790 1548/1553 196 1304 53/47 EX 984/957 1047/1017 1438/1357 1349/1151 354/1315 2.76/2761 EX 40 REGULAR UNLEADED EX  © © | 2610 4346 1590 1790 1548 /1553 196 1380 54 / 46  EX-L HYBRI 984 / 957 1047 / 1017 1438 / 1357 1349 / 1151 2.76 / 2761  EX-L HYBRI  ©  ©  ©  ©                                         |
| WHEELBASE (MM) LENGTH (MM) HEIGHT (MM) MIDTH (MM) TRACK (MM, FRONT / REAR) GROUND CLEARANCE (MM, UNLADEN) CURB WEIGHT (KG) WEIGHT DISTRIBUTION (%, FRONT / REAR)                                                                                                                                                                                                                                                                                                                                                                                                                                                                                                                                                                                                                                                                                                                                                                                                                                                                                                                                                                                                                                                                                                                                                                                                                                                                                                                                                                                                                                                                                                                                                                                                                                                                                                                                                                                                                                                                                                                                                               | 2610 4346 1590 1790 1548/1553 196 1294 53/47 LX 984/957 1047/1017 1438/1357 2.76/2761 LX 40 REGULAR UNLEADED LX  O O O O                                                  | EX 2610 4346 1590 1790 1548/1553 196 1304 53/47 EX 984/957 1047/1017 1438/1551 354/1315 2.76/2761 EX 40 REGULAR UNLEADED EX  © 0 0 0 0          | 2610 4346 1590 1790 1548 /1553 196 1380 54 / 46  EX-L HYBRI 984 / 957 1047 / 1017 1438 / 1357 1349 / 1151 354 / 1315 2.76 / 2761 EX-L HYBRI                                           |