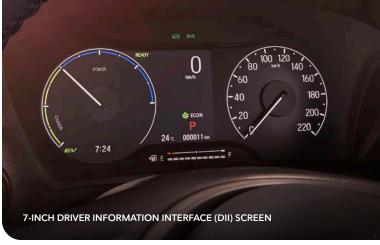

## **HR-V SPECIFICATIONS & FEATURES**

| ENGINE                                                                                                                                                                                                                                                                                                                                                                                                                                                                                                                                                                                                                                                                                                                                                                                                                                                                                                                                                                                                                                                                                                                                                                                                                                                                                                                                                                                                                                                                                                                                                                                                                                                                                                                                                                                                                                                                                                                                                                                                                                                                                                                         | LX                                                                                                                                                                        | EX                                                                                                                                              | EX-L HYBRI                                                                                                                                                                            |
|--------------------------------------------------------------------------------------------------------------------------------------------------------------------------------------------------------------------------------------------------------------------------------------------------------------------------------------------------------------------------------------------------------------------------------------------------------------------------------------------------------------------------------------------------------------------------------------------------------------------------------------------------------------------------------------------------------------------------------------------------------------------------------------------------------------------------------------------------------------------------------------------------------------------------------------------------------------------------------------------------------------------------------------------------------------------------------------------------------------------------------------------------------------------------------------------------------------------------------------------------------------------------------------------------------------------------------------------------------------------------------------------------------------------------------------------------------------------------------------------------------------------------------------------------------------------------------------------------------------------------------------------------------------------------------------------------------------------------------------------------------------------------------------------------------------------------------------------------------------------------------------------------------------------------------------------------------------------------------------------------------------------------------------------------------------------------------------------------------------------------------|---------------------------------------------------------------------------------------------------------------------------------------------------------------------------|-------------------------------------------------------------------------------------------------------------------------------------------------|---------------------------------------------------------------------------------------------------------------------------------------------------------------------------------------|
| ENGINE TYPE                                                                                                                                                                                                                                                                                                                                                                                                                                                                                                                                                                                                                                                                                                                                                                                                                                                                                                                                                                                                                                                                                                                                                                                                                                                                                                                                                                                                                                                                                                                                                                                                                                                                                                                                                                                                                                                                                                                                                                                                                                                                                                                    | IN-LINE<br>4-CYLINDER                                                                                                                                                     | IN-LINE<br>4-CYLINDER                                                                                                                           | IN-LINE<br>4-CYLINDER                                                                                                                                                                 |
| DISPLACEMENT (CC)                                                                                                                                                                                                                                                                                                                                                                                                                                                                                                                                                                                                                                                                                                                                                                                                                                                                                                                                                                                                                                                                                                                                                                                                                                                                                                                                                                                                                                                                                                                                                                                                                                                                                                                                                                                                                                                                                                                                                                                                                                                                                                              | 1496                                                                                                                                                                      | 1496                                                                                                                                            | 1496                                                                                                                                                                                  |
| HORSEPOWER @ RPM                                                                                                                                                                                                                                                                                                                                                                                                                                                                                                                                                                                                                                                                                                                                                                                                                                                                                                                                                                                                                                                                                                                                                                                                                                                                                                                                                                                                                                                                                                                                                                                                                                                                                                                                                                                                                                                                                                                                                                                                                                                                                                               | 119 @ 6600                                                                                                                                                                | 119 @ 6600                                                                                                                                      | 105 @ 6000-640                                                                                                                                                                        |
| FORQUE (LB-FT @ RPM)                                                                                                                                                                                                                                                                                                                                                                                                                                                                                                                                                                                                                                                                                                                                                                                                                                                                                                                                                                                                                                                                                                                                                                                                                                                                                                                                                                                                                                                                                                                                                                                                                                                                                                                                                                                                                                                                                                                                                                                                                                                                                                           | 127 @ 4300                                                                                                                                                                | 107 @ 4300                                                                                                                                      | 94 @ 4500-500                                                                                                                                                                         |
| BORE AND STROKE (MM)                                                                                                                                                                                                                                                                                                                                                                                                                                                                                                                                                                                                                                                                                                                                                                                                                                                                                                                                                                                                                                                                                                                                                                                                                                                                                                                                                                                                                                                                                                                                                                                                                                                                                                                                                                                                                                                                                                                                                                                                                                                                                                           | 73 X 89.5                                                                                                                                                                 | 73 X 89.5                                                                                                                                       | 73 X 89.5                                                                                                                                                                             |
| COMPRESSION RATIO                                                                                                                                                                                                                                                                                                                                                                                                                                                                                                                                                                                                                                                                                                                                                                                                                                                                                                                                                                                                                                                                                                                                                                                                                                                                                                                                                                                                                                                                                                                                                                                                                                                                                                                                                                                                                                                                                                                                                                                                                                                                                                              | 10.6 : 1                                                                                                                                                                  | 10.6 : 1                                                                                                                                        | 13.5 : 1                                                                                                                                                                              |
| /ALVE TRAIN                                                                                                                                                                                                                                                                                                                                                                                                                                                                                                                                                                                                                                                                                                                                                                                                                                                                                                                                                                                                                                                                                                                                                                                                                                                                                                                                                                                                                                                                                                                                                                                                                                                                                                                                                                                                                                                                                                                                                                                                                                                                                                                    | 16-VALVE DOHC<br>I-VTEC                                                                                                                                                   | 16-VALVE DOHC<br>I-VTEC                                                                                                                         | 16-VALVE DOH<br>I-VTEC                                                                                                                                                                |
| ELECTRONIC PARKING BRAKE (EPB) WITH AUTOMATIC BRAKE HOLD                                                                                                                                                                                                                                                                                                                                                                                                                                                                                                                                                                                                                                                                                                                                                                                                                                                                                                                                                                                                                                                                                                                                                                                                                                                                                                                                                                                                                                                                                                                                                                                                                                                                                                                                                                                                                                                                                                                                                                                                                                                                       | 0                                                                                                                                                                         | 0                                                                                                                                               | 0                                                                                                                                                                                     |
| HILL DESCENT CONTROL                                                                                                                                                                                                                                                                                                                                                                                                                                                                                                                                                                                                                                                                                                                                                                                                                                                                                                                                                                                                                                                                                                                                                                                                                                                                                                                                                                                                                                                                                                                                                                                                                                                                                                                                                                                                                                                                                                                                                                                                                                                                                                           | 0                                                                                                                                                                         | 0                                                                                                                                               | 0                                                                                                                                                                                     |
| HILL START ASSIST (HSA)                                                                                                                                                                                                                                                                                                                                                                                                                                                                                                                                                                                                                                                                                                                                                                                                                                                                                                                                                                                                                                                                                                                                                                                                                                                                                                                                                                                                                                                                                                                                                                                                                                                                                                                                                                                                                                                                                                                                                                                                                                                                                                        | 0                                                                                                                                                                         | 0                                                                                                                                               | 0                                                                                                                                                                                     |
| ECO ASSIST SYSTEM                                                                                                                                                                                                                                                                                                                                                                                                                                                                                                                                                                                                                                                                                                                                                                                                                                                                                                                                                                                                                                                                                                                                                                                                                                                                                                                                                                                                                                                                                                                                                                                                                                                                                                                                                                                                                                                                                                                                                                                                                                                                                                              | 0                                                                                                                                                                         | 0                                                                                                                                               | 0                                                                                                                                                                                     |
| DIRECT IGNITION SYSTEM WITH IMMOBILIZER ELECTRIC MOTOR                                                                                                                                                                                                                                                                                                                                                                                                                                                                                                                                                                                                                                                                                                                                                                                                                                                                                                                                                                                                                                                                                                                                                                                                                                                                                                                                                                                                                                                                                                                                                                                                                                                                                                                                                                                                                                                                                                                                                                                                                                                                         | •                                                                                                                                                                         | 0                                                                                                                                               | 0                                                                                                                                                                                     |
| HORSEPOWER @ RPM                                                                                                                                                                                                                                                                                                                                                                                                                                                                                                                                                                                                                                                                                                                                                                                                                                                                                                                                                                                                                                                                                                                                                                                                                                                                                                                                                                                                                                                                                                                                                                                                                                                                                                                                                                                                                                                                                                                                                                                                                                                                                                               | -                                                                                                                                                                         | -                                                                                                                                               | 129 @ 4000-800                                                                                                                                                                        |
| TORQUE (LB-FT @ RPM)                                                                                                                                                                                                                                                                                                                                                                                                                                                                                                                                                                                                                                                                                                                                                                                                                                                                                                                                                                                                                                                                                                                                                                                                                                                                                                                                                                                                                                                                                                                                                                                                                                                                                                                                                                                                                                                                                                                                                                                                                                                                                                           |                                                                                                                                                                           |                                                                                                                                                 | 187 @ 0-3500                                                                                                                                                                          |
| TOTAL SYSTEM HORSEPOWER*                                                                                                                                                                                                                                                                                                                                                                                                                                                                                                                                                                                                                                                                                                                                                                                                                                                                                                                                                                                                                                                                                                                                                                                                                                                                                                                                                                                                                                                                                                                                                                                                                                                                                                                                                                                                                                                                                                                                                                                                                                                                                                       |                                                                                                                                                                           |                                                                                                                                                 | 212                                                                                                                                                                                   |
| LITHIUM-ION BATTERY                                                                                                                                                                                                                                                                                                                                                                                                                                                                                                                                                                                                                                                                                                                                                                                                                                                                                                                                                                                                                                                                                                                                                                                                                                                                                                                                                                                                                                                                                                                                                                                                                                                                                                                                                                                                                                                                                                                                                                                                                                                                                                            |                                                                                                                                                                           | -                                                                                                                                               | 0                                                                                                                                                                                     |
| 3-MODE DRIVE SYSTEM (ECON / NORMAL / SPORT)                                                                                                                                                                                                                                                                                                                                                                                                                                                                                                                                                                                                                                                                                                                                                                                                                                                                                                                                                                                                                                                                                                                                                                                                                                                                                                                                                                                                                                                                                                                                                                                                                                                                                                                                                                                                                                                                                                                                                                                                                                                                                    |                                                                                                                                                                           |                                                                                                                                                 | 0                                                                                                                                                                                     |
| DLE-STOP                                                                                                                                                                                                                                                                                                                                                                                                                                                                                                                                                                                                                                                                                                                                                                                                                                                                                                                                                                                                                                                                                                                                                                                                                                                                                                                                                                                                                                                                                                                                                                                                                                                                                                                                                                                                                                                                                                                                                                                                                                                                                                                       |                                                                                                                                                                           |                                                                                                                                                 | 0                                                                                                                                                                                     |
| TRANSMISSION                                                                                                                                                                                                                                                                                                                                                                                                                                                                                                                                                                                                                                                                                                                                                                                                                                                                                                                                                                                                                                                                                                                                                                                                                                                                                                                                                                                                                                                                                                                                                                                                                                                                                                                                                                                                                                                                                                                                                                                                                                                                                                                   | LX                                                                                                                                                                        | EX                                                                                                                                              | EX-L HYBRI                                                                                                                                                                            |
| CONTINUOUSLY VARIABLE TRANSMISSION (CVT)                                                                                                                                                                                                                                                                                                                                                                                                                                                                                                                                                                                                                                                                                                                                                                                                                                                                                                                                                                                                                                                                                                                                                                                                                                                                                                                                                                                                                                                                                                                                                                                                                                                                                                                                                                                                                                                                                                                                                                                                                                                                                       | 0                                                                                                                                                                         | 0                                                                                                                                               |                                                                                                                                                                                       |
|                                                                                                                                                                                                                                                                                                                                                                                                                                                                                                                                                                                                                                                                                                                                                                                                                                                                                                                                                                                                                                                                                                                                                                                                                                                                                                                                                                                                                                                                                                                                                                                                                                                                                                                                                                                                                                                                                                                                                                                                                                                                                                                                |                                                                                                                                                                           |                                                                                                                                                 | WITH PADDLE                                                                                                                                                                           |
| ELECTRONIC CONTINUOUSLY VARIABLE TRANSMISSION (E-CVT)                                                                                                                                                                                                                                                                                                                                                                                                                                                                                                                                                                                                                                                                                                                                                                                                                                                                                                                                                                                                                                                                                                                                                                                                                                                                                                                                                                                                                                                                                                                                                                                                                                                                                                                                                                                                                                                                                                                                                                                                                                                                          |                                                                                                                                                                           | -                                                                                                                                               | SHIFTERS                                                                                                                                                                              |
| BODY / SUSPENSION / CHASSIS                                                                                                                                                                                                                                                                                                                                                                                                                                                                                                                                                                                                                                                                                                                                                                                                                                                                                                                                                                                                                                                                                                                                                                                                                                                                                                                                                                                                                                                                                                                                                                                                                                                                                                                                                                                                                                                                                                                                                                                                                                                                                                    | LX                                                                                                                                                                        | EX                                                                                                                                              | EX-L HYBR                                                                                                                                                                             |
| UNIT-BODY CONSTRUCTION                                                                                                                                                                                                                                                                                                                                                                                                                                                                                                                                                                                                                                                                                                                                                                                                                                                                                                                                                                                                                                                                                                                                                                                                                                                                                                                                                                                                                                                                                                                                                                                                                                                                                                                                                                                                                                                                                                                                                                                                                                                                                                         | 0                                                                                                                                                                         | 0                                                                                                                                               | 0                                                                                                                                                                                     |
| MACPHERSON STRUT FRONT SUSPENSION                                                                                                                                                                                                                                                                                                                                                                                                                                                                                                                                                                                                                                                                                                                                                                                                                                                                                                                                                                                                                                                                                                                                                                                                                                                                                                                                                                                                                                                                                                                                                                                                                                                                                                                                                                                                                                                                                                                                                                                                                                                                                              | 0                                                                                                                                                                         | 0                                                                                                                                               | 0                                                                                                                                                                                     |
| TORSION-BEAM REAR SUSPENSION                                                                                                                                                                                                                                                                                                                                                                                                                                                                                                                                                                                                                                                                                                                                                                                                                                                                                                                                                                                                                                                                                                                                                                                                                                                                                                                                                                                                                                                                                                                                                                                                                                                                                                                                                                                                                                                                                                                                                                                                                                                                                                   | 0                                                                                                                                                                         | 0                                                                                                                                               | 0                                                                                                                                                                                     |
| ELECTRIC POWER-ASSISTED RACK-AND-PINION STEERING (EPS)                                                                                                                                                                                                                                                                                                                                                                                                                                                                                                                                                                                                                                                                                                                                                                                                                                                                                                                                                                                                                                                                                                                                                                                                                                                                                                                                                                                                                                                                                                                                                                                                                                                                                                                                                                                                                                                                                                                                                                                                                                                                         | 0                                                                                                                                                                         | 0                                                                                                                                               | 0                                                                                                                                                                                     |
| STEERING WHEEL TURNS, LOCK-TO-LOCK                                                                                                                                                                                                                                                                                                                                                                                                                                                                                                                                                                                                                                                                                                                                                                                                                                                                                                                                                                                                                                                                                                                                                                                                                                                                                                                                                                                                                                                                                                                                                                                                                                                                                                                                                                                                                                                                                                                                                                                                                                                                                             | 2.7                                                                                                                                                                       | 2.7                                                                                                                                             | 2.7                                                                                                                                                                                   |
| STEERING RATIO                                                                                                                                                                                                                                                                                                                                                                                                                                                                                                                                                                                                                                                                                                                                                                                                                                                                                                                                                                                                                                                                                                                                                                                                                                                                                                                                                                                                                                                                                                                                                                                                                                                                                                                                                                                                                                                                                                                                                                                                                                                                                                                 | 14.4                                                                                                                                                                      | 14.4                                                                                                                                            | 14.4                                                                                                                                                                                  |
| TURNING DIAMETER, CURB-TO-CURB (M)                                                                                                                                                                                                                                                                                                                                                                                                                                                                                                                                                                                                                                                                                                                                                                                                                                                                                                                                                                                                                                                                                                                                                                                                                                                                                                                                                                                                                                                                                                                                                                                                                                                                                                                                                                                                                                                                                                                                                                                                                                                                                             | 11.3                                                                                                                                                                      | 11.3                                                                                                                                            | 11.3                                                                                                                                                                                  |
| POWER-ASSISTED VENTILATED FRONT DISC / SOLID REAR DISC BRAKES MM, FRONT / REAR)                                                                                                                                                                                                                                                                                                                                                                                                                                                                                                                                                                                                                                                                                                                                                                                                                                                                                                                                                                                                                                                                                                                                                                                                                                                                                                                                                                                                                                                                                                                                                                                                                                                                                                                                                                                                                                                                                                                                                                                                                                                | 293 / 282                                                                                                                                                                 | 293 / 282                                                                                                                                       | 293 / 282                                                                                                                                                                             |
| ALLOY WHEELS                                                                                                                                                                                                                                                                                                                                                                                                                                                                                                                                                                                                                                                                                                                                                                                                                                                                                                                                                                                                                                                                                                                                                                                                                                                                                                                                                                                                                                                                                                                                                                                                                                                                                                                                                                                                                                                                                                                                                                                                                                                                                                                   | 17"                                                                                                                                                                       | 17"                                                                                                                                             | 17"                                                                                                                                                                                   |
| TIRES                                                                                                                                                                                                                                                                                                                                                                                                                                                                                                                                                                                                                                                                                                                                                                                                                                                                                                                                                                                                                                                                                                                                                                                                                                                                                                                                                                                                                                                                                                                                                                                                                                                                                                                                                                                                                                                                                                                                                                                                                                                                                                                          | 215/60 R17 96H                                                                                                                                                            | 215/60 R17 96H                                                                                                                                  | 215/60 R17 96I                                                                                                                                                                        |
| FULL SIZE SPARE TIRE                                                                                                                                                                                                                                                                                                                                                                                                                                                                                                                                                                                                                                                                                                                                                                                                                                                                                                                                                                                                                                                                                                                                                                                                                                                                                                                                                                                                                                                                                                                                                                                                                                                                                                                                                                                                                                                                                                                                                                                                                                                                                                           | 0                                                                                                                                                                         | 0                                                                                                                                               | TIRE REPAIR KI                                                                                                                                                                        |
|                                                                                                                                                                                                                                                                                                                                                                                                                                                                                                                                                                                                                                                                                                                                                                                                                                                                                                                                                                                                                                                                                                                                                                                                                                                                                                                                                                                                                                                                                                                                                                                                                                                                                                                                                                                                                                                                                                                                                                                                                                                                                                                                | -                                                                                                                                                                         |                                                                                                                                                 |                                                                                                                                                                                       |
| EXTERIOR MEASUREMENTS                                                                                                                                                                                                                                                                                                                                                                                                                                                                                                                                                                                                                                                                                                                                                                                                                                                                                                                                                                                                                                                                                                                                                                                                                                                                                                                                                                                                                                                                                                                                                                                                                                                                                                                                                                                                                                                                                                                                                                                                                                                                                                          | LX                                                                                                                                                                        | EX                                                                                                                                              | EX-L HYBRI                                                                                                                                                                            |
|                                                                                                                                                                                                                                                                                                                                                                                                                                                                                                                                                                                                                                                                                                                                                                                                                                                                                                                                                                                                                                                                                                                                                                                                                                                                                                                                                                                                                                                                                                                                                                                                                                                                                                                                                                                                                                                                                                                                                                                                                                                                                                                                | LX<br>2610                                                                                                                                                                |                                                                                                                                                 | EX-L HYBRI<br>2610                                                                                                                                                                    |
| WHEELBASE (MM)                                                                                                                                                                                                                                                                                                                                                                                                                                                                                                                                                                                                                                                                                                                                                                                                                                                                                                                                                                                                                                                                                                                                                                                                                                                                                                                                                                                                                                                                                                                                                                                                                                                                                                                                                                                                                                                                                                                                                                                                                                                                                                                 |                                                                                                                                                                           | EX                                                                                                                                              |                                                                                                                                                                                       |
| WHEELBASE (MM) LENGTH (MM)                                                                                                                                                                                                                                                                                                                                                                                                                                                                                                                                                                                                                                                                                                                                                                                                                                                                                                                                                                                                                                                                                                                                                                                                                                                                                                                                                                                                                                                                                                                                                                                                                                                                                                                                                                                                                                                                                                                                                                                                                                                                                                     | 2610                                                                                                                                                                      | EX 2610                                                                                                                                         | 2610                                                                                                                                                                                  |
| MHEELBASE (MM) LENGTH (MM) HEIGHT (MM)                                                                                                                                                                                                                                                                                                                                                                                                                                                                                                                                                                                                                                                                                                                                                                                                                                                                                                                                                                                                                                                                                                                                                                                                                                                                                                                                                                                                                                                                                                                                                                                                                                                                                                                                                                                                                                                                                                                                                                                                                                                                                         | 2610<br>4346                                                                                                                                                              | EX<br>2610<br>4346                                                                                                                              | 2610<br>4346                                                                                                                                                                          |
| MHEELBASE (MM) LENGTH (MM) HEIGHT (MM) MIDTH (MM)                                                                                                                                                                                                                                                                                                                                                                                                                                                                                                                                                                                                                                                                                                                                                                                                                                                                                                                                                                                                                                                                                                                                                                                                                                                                                                                                                                                                                                                                                                                                                                                                                                                                                                                                                                                                                                                                                                                                                                                                                                                                              | 2610<br>4346<br>1590                                                                                                                                                      | EX<br>2610<br>4346<br>1590                                                                                                                      | 2610<br>4346<br>1590                                                                                                                                                                  |
| WHEELBASE (MM) LENGTH (MM) HEIGHT (MM) WIDTH (MM) TRACK (MM, FRONT / REAR)                                                                                                                                                                                                                                                                                                                                                                                                                                                                                                                                                                                                                                                                                                                                                                                                                                                                                                                                                                                                                                                                                                                                                                                                                                                                                                                                                                                                                                                                                                                                                                                                                                                                                                                                                                                                                                                                                                                                                                                                                                                     | 2610<br>4346<br>1590<br>1790<br>1548 /1553                                                                                                                                | EX<br>2610<br>4346<br>1590<br>1790<br>1548/1553                                                                                                 | 2610<br>4346<br>1590<br>1790<br>1548 /1553                                                                                                                                            |
| WHEELBASE (MM) LENGTH (MM) HEIGHT (MM) MIDTH (MM) ITRACK (MM, FRONT / REAR) GROUND CLEARANCE (MM, UNLADEN) CURB WEIGHT (KG)                                                                                                                                                                                                                                                                                                                                                                                                                                                                                                                                                                                                                                                                                                                                                                                                                                                                                                                                                                                                                                                                                                                                                                                                                                                                                                                                                                                                                                                                                                                                                                                                                                                                                                                                                                                                                                                                                                                                                                                                    | 2610<br>4346<br>1590<br>1790<br>1548/1553<br>196<br>1294                                                                                                                  | EX<br>2610<br>4346<br>1590<br>1790<br>1548/1553<br>196                                                                                          | 2610<br>4346<br>1590<br>1790<br>1548 /1553<br>196<br>1380                                                                                                                             |
| EXTERIOR MEASUREMENTS WHEELBASE (MM) LENGTH (MM) HEIGHT (MM) WIDTH (MM) TRACK (MM, FRONT / REAR) GROUND CLEARANCE (MM, UNLADEN) CURB WEIGHT (KG) WEIGHT DISTRIBUTION (%, FRONT / REAR)                                                                                                                                                                                                                                                                                                                                                                                                                                                                                                                                                                                                                                                                                                                                                                                                                                                                                                                                                                                                                                                                                                                                                                                                                                                                                                                                                                                                                                                                                                                                                                                                                                                                                                                                                                                                                                                                                                                                         | 2610<br>4346<br>1590<br>1790<br>1548 /1553                                                                                                                                | EX<br>2610<br>4346<br>1590<br>1790<br>1548/1553                                                                                                 | 2610<br>4346<br>1590<br>1790<br>1548 /1553                                                                                                                                            |
| WHEELBASE (MM) LENGTH (MM) HEIGHT (MM) MIDTH (MM) ITRACK (MM, FRONT / REAR) GROUND CLEARANCE (MM, UNLADEN) CURB WEIGHT (KG)                                                                                                                                                                                                                                                                                                                                                                                                                                                                                                                                                                                                                                                                                                                                                                                                                                                                                                                                                                                                                                                                                                                                                                                                                                                                                                                                                                                                                                                                                                                                                                                                                                                                                                                                                                                                                                                                                                                                                                                                    | 2610<br>4346<br>1590<br>1790<br>1548/1553<br>196<br>1294                                                                                                                  | EX<br>2610<br>4346<br>1590<br>1790<br>1548/1553<br>196                                                                                          | 2610<br>4346<br>1590<br>1790<br>1548 /1553<br>196<br>1380                                                                                                                             |
| WHEELBASE (MM)  LENGTH (MM)  HEIGHT (MM)  WIDTH (MM)  TRACK (MM, FRONT / REAR)  GROUND CLEARANCE (MM, UNLADEN)  CURB WEIGHT (KG)  WEIGHT DISTRIBUTION (%, FRONT / REAR)  INTERIOR MEASUREMENTS                                                                                                                                                                                                                                                                                                                                                                                                                                                                                                                                                                                                                                                                                                                                                                                                                                                                                                                                                                                                                                                                                                                                                                                                                                                                                                                                                                                                                                                                                                                                                                                                                                                                                                                                                                                                                                                                                                                                 | 2610<br>4346<br>1590<br>1790<br>1548/1553<br>196<br>1294<br>53/47                                                                                                         | EX<br>2610<br>4346<br>1590<br>1790<br>1548/1553<br>196<br>1304<br>53/47                                                                         | 2610<br>4346<br>1590<br>1790<br>1548 /1553<br>196<br>1380<br>54 / 46                                                                                                                  |
| WHEELBASE (MM) LENGTH (MM) HEIGHT (MM) WIDTH (MM) ITRACK (MM, FRONT / REAR) GROUND CLEARANCE (MM, UNLADEN) CURB WEIGHT (KG) WEIGHT (KG) WEIGHT DISTRIBUTION (%, FRONT / REAR) INTERIOR MEASUREMENTS HEADROOM (MM, FRONT / REAR)                                                                                                                                                                                                                                                                                                                                                                                                                                                                                                                                                                                                                                                                                                                                                                                                                                                                                                                                                                                                                                                                                                                                                                                                                                                                                                                                                                                                                                                                                                                                                                                                                                                                                                                                                                                                                                                                                                | 2610<br>4346<br>1590<br>1790<br>1548 /1553<br>196<br>1294<br>53 / 47<br>LX<br>984 / 957<br>1047 / 1017                                                                    | EX 2610 4346 1590 1790 1548/1553 196 1304 53 / 47 EX 984 / 957 1047 / 1017                                                                      | 2610<br>4346<br>1590<br>1790<br>1548 / 1553<br>196<br>1380<br>54 / 46<br>EX-L HYBRI<br>984 / 957<br>1047 / 1017                                                                       |
| WHEELBASE (MM) LENGTH (MM) HEIGHT (MM) WIDTH (MM) ITRACK (MM, FRONT / REAR) GROUND CLEARANCE (MM, UNLADEN) CURB WEIGHT (KG) WEIGHT DISTRIBUTION (%, FRONT / REAR) INTERIOR MEASUREMENTS HEADROOM (MM, FRONT / REAR) LEGROOM (MM, FRONT / REAR) SHOULDER ROOM (MM, FRONT / REAR)                                                                                                                                                                                                                                                                                                                                                                                                                                                                                                                                                                                                                                                                                                                                                                                                                                                                                                                                                                                                                                                                                                                                                                                                                                                                                                                                                                                                                                                                                                                                                                                                                                                                                                                                                                                                                                                | 2610<br>4346<br>1590<br>1790<br>1548 /1553<br>196<br>1294<br>53 / 47<br>LX<br>984 / 957<br>1047 / 1017<br>1438 / 1357                                                     | EX 2610 4346 1590 1790 1548/1553 196 1304 53/47 EX 984/957 1047/1017 1438/1357                                                                  | 2610<br>4346<br>1590<br>1790<br>1548 /1553<br>196<br>1380<br>54 / 46<br>EX-L HYBR<br>984 / 957<br>1047 / 1017                                                                         |
| WHEELBASE (MM)  LENGTH (MM)  HEIGHT (MM)  WIDTH (MM)  ITRACK (MM, FRONT / REAR)  GROUND CLEARANCE (MM, UNLADEN)  CURB WEIGHT (KG)  WEIGHT DISTRIBUTION (%, FRONT / REAR)  INTERIOR MEASUREMENTS  HEADROOM (MM, FRONT / REAR)  LEGROOM (MM, FRONT / REAR)  SHOULDER ROOM (MM, FRONT / REAR)                                                                                                                                                                                                                                                                                                                                                                                                                                                                                                                                                                                                                                                                                                                                                                                                                                                                                                                                                                                                                                                                                                                                                                                                                                                                                                                                                                                                                                                                                                                                                                                                                                                                                                                                                                                                                                     | 2610 4346 1590 1790 1548/1553 196 1294 53/47 LX 984/957 1047/1017 1438/1357 1349/1151                                                                                     | EX 2610 4346 1590 1790 1548/1553 196 1304 53 / 47 EX 984/957 1047 / 1017 1438 / 1357 1349 / 1151                                                | 2610<br>4346<br>1590<br>1790<br>1548/1553<br>196<br>1380<br>54/46<br>EX-L HYBRI<br>984/957<br>1047/1017<br>1438/1357                                                                  |
| WHEELBASE (MM) LENGTH (MM) HEIGHT (MM) MIDTH (MM) FRACK (MM, FRONT / REAR) GROUND CLEARANCE (MM, UNLADEN) CURB WEIGHT (KG) WEIGHT DISTRIBUTION (%, FRONT / REAR) INTERIOR MEASUREMENTS HEADROOM (MM, FRONT / REAR) LEGROOM (MM, FRONT / REAR) SHOULDER ROOM (MM, FRONT / REAR) CHIPROOM (MM, FRONT / REAR) CARGO VOLUME (LITERS, SEAT UP)                                                                                                                                                                                                                                                                                                                                                                                                                                                                                                                                                                                                                                                                                                                                                                                                                                                                                                                                                                                                                                                                                                                                                                                                                                                                                                                                                                                                                                                                                                                                                                                                                                                                                                                                                                                      | 2610<br>4346<br>1590<br>1790<br>1548 /1553<br>196<br>1294<br>53 / 47<br>LX<br>984 / 957<br>1047 / 1017<br>1438 / 1357<br>1349 / 1151<br>354 / 1315                        | EX 2610 4346 1590 1790 1548 / 1553 196 1304 53 / 47 EX 984 / 957 1047 / 1017 1438 / 1357 1349 / 1151 354 / 1315                                 | 2610<br>4346<br>1590<br>1790<br>1548/1553<br>196<br>1380<br>54/46<br><b>EX-L HYBRI</b><br>984/957<br>1047/1017<br>1438/1357<br>1349/1151                                              |
| MHEELBASE (MM)  LENGTH (MM)  HEIGHT (MM)  MIDTH (MM)  FRACK (MM, FRONT / REAR)  SROUND CLEARANCE (MM, UNLADEN)  CURB WEIGHT (KS)  WEIGHT DISTRIBUTION (%, FRONT / REAR)  NTERIOR MEASUREMENTS  HEADROOM (MM, FRONT / REAR)  SHOULDER ROOM (MM, FRONT / REAR)  SHOULDER ROOM (MM, FRONT / REAR)  CHOPPOOM (MM, FRONT / REAR)  CARGO VOLUME (LITERS, SEAT UP)  PASSENGER VOLUME (M3 / LITERS)                                                                                                                                                                                                                                                                                                                                                                                                                                                                                                                                                                                                                                                                                                                                                                                                                                                                                                                                                                                                                                                                                                                                                                                                                                                                                                                                                                                                                                                                                                                                                                                                                                             | 2610<br>4346<br>1590<br>1790<br>1548 / 1553<br>196<br>1294<br>53 / 47<br>LX<br>98 / 957<br>1047 / 1017<br>1438 / 1357<br>1349 / 1151<br>354 / 1315<br>2.76 / 2761         | EX 2610 4346 1590 1790 1548 /1553 196 1304 53 / 47 EX 984 / 957 1047 / 1017 1438 / 1357 1349 / 1151 354 / 1315 2.76 / 2761                      | 2610<br>4346<br>1590<br>1790<br>1548/1553<br>196<br>1380<br>54/46<br>EX-L HYBRI<br>984/957<br>1047/1017<br>1438/1357<br>1349/1151<br>354/1315<br>2,76/2761                            |
| WHEELBASE (MM)  LENGTH (MM)  HEIGHT (MM)  MIDTH (MM)  TRACK (MM, FRONT / REAR)  GROUND CLEARANCE (MM, UNLADEN)  CURB WEIGHT (KS)  WEIGHT DISTRIBUTION (%, FRONT / REAR)  INTERIOR MEASUREMENTS  HEADROOM (MM, FRONT / REAR)  SHOULDER ROOM (MM, FRONT / REAR)  SHOULDER ROOM (MM, FRONT / REAR)  CARGO VOLUME (LITERS, SEAT UP)  PASSENGER VOLUME (M3 / LITERS)                                                                                                                                                                                                                                                                                                                                                                                                                                                                                                                                                                                                                                                                                                                                                                                                                                                                                                                                                                                                                                                                                                                                                                                                                                                                                                                                                                                                                                                                                                                                                                                                                                                                                                                                                                | 2610<br>4346<br>1590<br>1790<br>1548 /1553<br>196<br>1294<br>53 / 47<br>LX<br>984 / 957<br>1047 / 1017<br>1438 / 1357<br>1349 / 1151<br>354 / 1315                        | EX 2610 4346 1590 1790 1548 / 1553 196 1304 53 / 47 EX 984 / 957 1047 / 1017 1438 / 1357 1349 / 1151 354 / 1315                                 | 2610<br>4346<br>1590<br>1790<br>1548/1553<br>196<br>1380<br>54/46<br>EX-L HYBRI<br>984/957<br>1047/1017<br>1438/1357<br>1349/1151<br>354/1315<br>2,76/2761                            |
| WHEELBASE (MM) LENGTH (MM) HEIGHT (MM) HEIGHT (MM) MIDTH (MM) GROUND CLEARANCE (MM, UNLADEN) CURB WEIGHT (KG) WEIGHT (KG) WEIGHT DISTRIBUTION (%, FRONT / REAR) INTERIOR MEASUREMENTS HEADROOM (MM, FRONT / REAR) LEGROOM (MM, FRONT / REAR) HEIGHT (MM, FRONT / REAR) LEGROOM (MM, FRONT / REAR) LEGROOM (MM, FRONT / REAR) CARGO VOLUME (LITERS, SEAT UP) PASSENGER VOLUME (M3 / LITERS) FUEL & CAPACITY                                                                                                                                                                                                                                                                                                                                                                                                                                                                                                                                                                                                                                                                                                                                                                                                                                                                                                                                                                                                                                                                                                                                                                                                                                                                                                                                                                                                                                                                                                                                                                                                                                                                                                                     | 2610<br>4346<br>1590<br>1790<br>1548 / 1553<br>196<br>1294<br>53 / 47<br>LX<br>98 / 957<br>1047 / 1017<br>1438 / 1357<br>1349 / 1151<br>354 / 1315<br>2.76 / 2761         | EX 2610 4346 1590 1790 1548 /1553 196 1304 53 / 47 EX 984 / 957 1047 / 1017 1438 / 1357 1349 / 1151 354 / 1315 2.76 / 2761                      | 2610 4346 1590 1790 1548 /1553 196 1380 54 / 46 EX-L HYBRI 984 / 957 1047 / 1017 1338 / 1357 1349 / 1151 354 / 1315 2.76 / 2761 EX-L HYBRI 40                                         |
| WHEELBASE (MM)  ENGTH (MM)  HEIGHT (MM)  WIDTH (MM)  FRACK (MM, FRONT / REAR)  SROUND CLEARANCE (MM, UNLADEN)  DURB WEIGHT (KG)  WEIGHT DISTRIBUTION (%, FRONT / REAR)  NTERIOR MEASUREMENTS  HEADROOM (MM, FRONT / REAR)  LEGROOM (MM, FRONT / REAR)  SHOULDER ROOM (MM, FRONT / REAR)  HIPROOM (MM, FRONT / REAR)  CARGO VOLUME (LITERS, SEAT UP)  PASSENGER VOLUME (MJ / LITERS)  FUEL & CAPACITY  FUEL LANK CAPACITY (LITERS)                                                                                                                                                                                                                                                                                                                                                                                                                                                                                                                                                                                                                                                                                                                                                                                                                                                                                                                                                                                                                                                                                                                                                                                                                                                                                                                                                                                                                                                                                                                                                                                                                                                                                              | 2610 4346 1590 1790 1588/1553 196 1294 53/47 LX 984/957 1047/1017 1438/1357 1349/1151 354/1315 2.76/2761 LX                                                               | EX 2610 4346 1590 1790 1548/1553 196 1304 53747 EX 984/957 1047/1017 1438/1357 1349/1151 354/1315 2.76/2761 EX 40 REGULAR                       | 2610 4346 1590 1790 1548/1553 196 1380 54/46 EX-L HYBRI 984/957 1047/1017 1438/1357 1349/1151 354/1315 2.76/2761 EX-L HYBRI 40 REGULAR                                                |
| WHEELBASE (MM)  LENGTH (MM)  HEIGHT (MM)  HEIGHT (MM)  FRACK (MM, FRONT / REAR)  SROUND CLEARANCE (MM, UNLADEN)  DURB WEIGHT (KG)  WEIGHT DISTRIBUTION (%, FRONT / REAR)  HEADROOM (MM, FRONT / REAR)  LEGROOM (MM, FRONT / REAR)  SHOULDER ROOM (MM, FRONT / REAR)  HEROOM (MM, FRONT / REAR)  CARGO VOLUME (LITERS, SEAT UP)  PASSENGER VOLUME (M, STATES)  FUEL TANK CAPACITY  FUEL TANK CAPACITY  FUEL TANK CAPACITY (LITERS)                                                                                                                                                                                                                                                                                                                                                                                                                                                                                                                                                                                                                                                                                                                                                                                                                                                                                                                                                                                                                                                                                                                                                                                                                                                                                                                                                                                                                                                                                                                                                                                                                                                                                              | 2610 4346 1590 1790 1548/1553 196 1294 53/47 LX 984/957 1047/1017 1438/1357 1349/1151 354/1315 2.76/2761 LX 40 REGULAR UNLEADED                                           | EX 2610 4346 1590 1790 1548/1553 196 1304 53747 EX 984/957 1047/1017 1438/1357 1349/1151 354/1315 EX 40 REGULAR UNLEADED                        | 2610 4346 1590 1790 1548/1553 196 1380 54/46 EX-L HYBRI 984/957 1047/1017 1438/1357 1349/1151 354/1315 2.76/2761 EX-L HYBRI 40 REGULAR UNLEADED                                       |
| WHEELBASE (MM) LENGTH (MM) HEIGHT (MM) WIDTH (MM) ITRACK (MM, FRONT / REAR) GROUND CLEARANCE (MM, UNLADEN) CURB WEIGHT (KG) WEIGHT DISTRIBUTION (%, FRONT / REAR) INTERIOR MEASUREMENTS HEADROOM (MM, FRONT / REAR) LEGROOM (MM, FRONT / REAR) SHOULDER ROOM (MM, FRONT / REAR) SHOULDER ROOM (MM, FRONT / REAR) CARGO VOLUME (LITERS, SEAT UP) PASSENGER VOLUME (M3 / LITERS) FUEL & CAPACITY FUEL TANK CAPACITY (LITERS) REQUIRED FUEL EXTERIOR FEATURES                                                                                                                                                                                                                                                                                                                                                                                                                                                                                                                                                                                                                                                                                                                                                                                                                                                                                                                                                                                                                                                                                                                                                                                                                                                                                                                                                                                                                                                                                                                                                                                                                                                                     | 2610 4346 1590 1790 1548/1553 196 1294 53/47 LX 984/957 1047/1017 1438/1357 1349/1151 354/1315 2.76/2761 LX 40 REGULAR UNLEADED LX                                        | EX 2610 4346 1590 1790 1548/1553 196 1304 53/47 EX 984/957 1047/1017 1438/1357 1349/1151 354/1315 2.76/2761 EX 40 REGULAR UNLEADED EX           | 2610 4346 1590 1790 1548/1553 196 1380 54/46 EX-L HYBRI 984/957 1047/1017 1438/1357 1349/1151 354/1315 2.76/2761 EX-L HYBRI 40 REGULAR UNLEADED EX-L HYBRI                            |
| WHEELBASE (MM)  ENGTH (MM)  HEIGHT (MM)  HEIGHT (MM)  MIDTH (MM)  RROCK (MM, FRONT / REAR)  SROUND CLEARANCE (MM, UNLADEN)  CURB WEIGHT (KG)  WEIGHT DISTRIBUTION (%, FRONT / REAR)  NTERIOR MEASUREMENTS  HEADROOM (MM, FRONT / REAR)  HEADROOM (MM, FRONT / REAR)  HEROROOM (MM, FRONT / REAR)  HIPROOM (MM, FRONT / REAR)  CARGO VOLUME (LITERS, SEAT UP)  PASSENGER VOLUME (M3 / LITERS)  FUEL ANK CAPACITY  FUEL TANK CAPACITY (LITERS)  REQUIRED FUEL  EXTERIOR FEATURES  ED HEADLIGHTS WITH AUTO-OFF                                                                                                                                                                                                                                                                                                                                                                                                                                                                                                                                                                                                                                                                                                                                                                                                                                                                                                                                                                                                                                                                                                                                                                                                                                                                                                                                                                                                                                                                                                                                                                                                                    | 2610 4346 1590 1790 1548/1553 196 1294 53/47 LX 984/957 1047/1017 1438/1357 1349/1151 354/1315 2.76/2761 LX 40 REGULAR UNLEADED LX                                        | EX 2610 4346 1590 1790 1548/1553 196 1304 53/47 EX 984/957 1047/1017 1438/1357 1349/1151 354/1315 2.76/2761 EX 40 REGULAR UNLEADED EX           | 2610 4346 1590 1790 1548/1553 196 1380 54/46 EX-L HYBRI 984/957 1047/1017 1438/1357 1349/1151 354/1315 2.76/2761 EX-L HYBRI 40 REGULAR UNLEADED EX-L HYBRI                            |
| WHEELBASE (MM)  ENGTH (MM)  HEIGHT (MM)  HEIGHT (MM)  RICTH (MM)  RROCK (MM, FRONT / REAR)  GROUND CLEARANCE (MM, UNLADEN)  CURB WEIGHT (KG)  WEIGHT DISTRIBUTION (%, FRONT / REAR)  NTERIOR MEASUREMENTS  HEADROOM (MM, FRONT / REAR)  EGROOM (MM, FRONT / REAR)  HEROOM (MM, FRONT / REAR)  HEROOM (MM, FRONT / REAR)  CARGO VOLUME (LITERS, SEAT UP)  PASSENGER VOLUME (M3 / LITERS)  FUEL & CAPACITY  FUEL TANK CAPACITY  FUEL TANK CAPACITY  WELL TANK CA | 2610 4346 1590 1790 1548/1553 196 1294 53/47 LX 984/957 1047/1017 1438/1357 1349/1151 354/1315 2.76/2761 LX 40 REGULAR UNLEADED LX                                        | EX 2610 4346 1590 1790 1790 1548/1553 196 1304 53/47 EX 984/957 1047/1017 1438/1357 1349/1151 354/1315 2.76/2761 EX 40 REGULAR UNLEADED EX      | 2610 4346 1590 1790 1548/1553 196 1380 54/46 EX-L HYBRI 984/957 1047/1017 1438/1357 1349/1151 2.76/2761 EX-L HYBRI 40 REGULAR UNLEADED EX-L HYBRI                                     |
| WHEELBASE (MM)  LENGTH (MM)  HEIGHT (MM)  HEIGHT (MM)  HEIGHT (MM)  RECK (MM, FRONT / REAR)  SROUND CLEARANCE (MM, UNLADEN)  CURB WEIGHT (KG)  WEIGHT DISTRIBUTION (%, FRONT / REAR)  NTERIOR MEASUREMENTS  HEADROOM (MM, FRONT / REAR)  LEGROOM (MM, FRONT / REAR)  SHOULDER ROOM (MM, FRONT / REAR)  LARGO VOLUME (LITERS, SEAT UP)  PASSENGER VOLUME (M3 / LITERS)  FUEL & CAPACITY  FUEL TANK CAPACITY (LITERS)  REQUIRED FUEL  EXTERIOR FEATURES  LED HEADLIGHTS WITH AUTO-OFF  LED BRAKE AND TAILLIGHTS                                                                                                                                                                                                                                                                                                                                                                                                                                                                                                                                                                                                                                                                                                                                                                                                                                                                                                                                                                                                                                                                                                                                                                                                                                                                                                                                                                                                                                                                                                                                                                                                                  | 2610 4346 1590 1790 1548/1553 196 1294 53/47 LX 984/957 1047/1017 1438/1357 1349/1151 2.76/2761 LX 40 REGULAR UNLEADED LX                                                 | EX 2610 4346 1590 1790 1790 1548/1533 196 1304 53/47 EX 984/957 1047/1017 1438/1315 2,76/2761 EX 40 REGULAR UNLEADED EX  ©                      | 2610 4346 1590 1790 1548/1553 1380 54/46 EX-L HYBRI 984/957 1047/1017 1438/1357 1349/1151 2.76/2761 EX-L HYBRI 40 REGULAR REGULAR UNLEADED EX-L HYBRI  ©                              |
| WHEELBASE (MM)  ENGTH (MM)  HEIGHT (MM)  HEIGHT (MM)  FRACK (MM, FRONT / REAR)  FROUND CLEARANCE (MM, UNLADEN)  PURB WEIGHT (KG)  WEIGHT DISTRIBUTION (%, FRONT / REAR)  HEADROOM (MM, FRONT / | 2610 4346 1590 1790 1548/1553 196 1294 53/47 LX 984/957 1047/1017 1438/1357 1349/1151 354/1315 2.76/2761 LX 40 REGULAR UNLEADED LX   • • • • • • • • • • • • • • • • •    | EX 2610 4346 1590 1790 1790 1548/1553 196 1304 53/47 EX 984/957 1047/1017 1438/1357 1349/1151 354/1315 2.76/2761 EX 40 REGULAR UNLEADED EX      | 2610 4346 1590 1790 1548/1553 196 1380 54/46 EX-L HYBRI 984/957 1047/1017 1438/1357 2.76/2761 EX-L HYBRI 40 REGULAR UNLEADED EX-L HYBRI  ©  ©                                         |
| WHEELBASE (MM)  LENGTH (MM)  HEIGHT (MM)  WIDTH (MM)  IRACK (MM, FRONT / REAR)  GROUND CLEARANCE (MM, UNLADEN)  CURB WEIGHT (KG)  WEIGHT DISTRIBUTION (%, FRONT / REAR)  INTERIOR MEASUREMENTS  HEADROOM (MM, FRONT / REAR)  HEADROOM (MM, FRONT / REAR)  HOULDER ROOM (MM, FRONT / REAR)  HIPROOM (MM, FRONT / REAR)  HIPROOM (MM, FRONT / REAR)  CARGO VOLUME (LITERS, SEAT UP)  PASSENGER VOLUME (M3 / LITERS)  FUEL & CAPACITY  FUEL TANK CAPACITY (LITERS)  REQUIRED FUEL  EXTERIOR FEATURES  LED HEADLIGHTS WITH AUTO-OFF  LED BRAKE AND TAILLIGHTS  LED FOG LIGHTS  FIN-TYPE ROOF-MOUNTED ANTENNA  SECURITY SYSTEM WITH REMOTE ENTRY                                                                                                                                                                                                                                                                                                                                                                                                                                                                                                                                                                                                                                                                                                                                                                                                                                                                                                                                                                                                                                                                                                                                                                                                                                                                                                                                                                                                                                                                                    | 2610 4346 1590 1790 1548/1553 196 1294 53/47 LX 984/957 1047/1017 1438/1357 1349/1151 354/1315 2.76/2761 LX 40 REGULAR UNLEADED LX  •                                     | EX 2610 4346 1590 1790 1790 1548/1553 196 1304 53/47 EX 984/957 1047/1017 1438/1357 1349/1151 276/2761 EX 40 REGULAR UNLEADED EX  ©             | 2610 4346 1590 1790 1548/1553 196 1380 54/46 EX-L HYBRI 984/957 1047/1017 1438/1357 1349/1151 354/1315 2.76/2761 EX-L HYBRI 40 REGULAR UNLEADED EX-L HYBRI  © © ©                     |
| WHEELBASE (MM)  LENGTH (MM)  HEIGHT (MM)  HEIGHT (MM)  FRACK (MM, FRONT / REAR)  SROUND CLEARANCE (MM, UNLADEN)  JURB WEIGHT (KG)  WEIGHT DISTRIBUTION (%, FRONT / REAR)  NTERIOR MEASUREMENTS  HEADROOM (MM, FRONT / REAR)  HEADROOM (MM, FRONT / REAR)  HEROOM (MM, FRONT / REAR)  HIPROOM (MM, FRONT / REAR)  CARGO VOLUME (LITERS, SEAT UP)  PASSENGER VOLUME (LITERS, SEAT UP)  PSEUL & CAPACITY  FUEL TANK CAPACITY  FUEL TO FUEL TO FEEL TO | 2610 4346 1590 1790 1548/1553 196 1294 53/47 LX 984/957 1047/1017 1438/1357 1349/1151 354/1315 2.76/2761 LX 40 REGULAR UNLEADED LX  •                                     | EX 2610 4346 1590 1790 1790 1548/1553 196 1304 53/47 EX 984/957 1047/1017 1438/1357 1349/1151 354/1315 2.76/2761 EX 40 REGULAR UNLEADED EX  © © | 2610 4346 1590 1790 1548/1553 196 1380 54/46 EX-L HYBR 984/957 1047/1017 1438/1357 1349/1151 2.76/2761 EX-L HYBR                                                                      |
| WHEELBASE (MM)  LENGTH (MM)  HEIGHT (MM)  HEIGHT (MM)  HEIGHT (MM)  RIDTH (MM)  TRACK (MM, FRONT / REAR)  GROUND CLEARANCE (MM, UNLADEN)  CURB WEIGHT (KG)  WEIGHT DISTRIBUTION (%, FRONT / REAR)  INTERIOR MEASUREMENTS  HEADROOM (MM, FRONT / REAR)  LEGROOM (MM, FRONT / REAR)  LEGROOM (MM, FRONT / REAR)  SHOULDER ROOM (MM, FRONT / REAR)  CARGO VOLUME (LITERS, SEAT UP)  PASSENGER VOLUME (M3 / LITERS)  FUEL & CAPACITY  FUEL TANK CAPACITY (LITERS)  REQUIRED FUEL  EXTERIOR FEATURES  LED HEADLIGHTS WITH AUTO-OFF  LED BRAKE AND TAILLIGHTS  LED FOG LIGHTS  HIPT-TYPE ROOF-MOUNTED ANTENNA  SECURITY SYSTEM  SMART ENTRY SYSTEM  REVERSE-LINKED INTERMITTENT REAR WINDOW WIPER / WASHER                                                                                                                                                                                                                                                                                                                                                                                                                                                                                                                                                                                                                                                                                                                                                                                                                                                                                                                                                                                                                                                                                                                                                                                                                                                                                                                                                                                                                           | 2610 4346 1590 1790 1548/1553 196 1294 53/47  LX 984/957 1047/1017 1438/1357 1349/1151 354/1315 2.76/2761  LX 40 REGULAR UNLEADED LX  • • • • • • • • • • • • • • • • • • | EX 2610 4346 1590 1790 1548/1553 196 1304 53/47 EX 984/957 1047/1017 1438/1357 1349/1151 354/1315 2.76/2761 EX 40 REGULAR UNLEADED EX  ©  ©     | 2610 4346 1590 1790 1748 /1553 196 1380 54 / 46  EX-L HYBRI 984 / 957 1047 / 1017 1438 / 1357 1349 / 1151 354 / 1315 2.76 / 2761  EX-L HYBRI 40 REGULAR UNLEADED  EX-L HYBRI  ©  ©  © |
| WHEELBASE (MM)  LENGTH (MM)  HEIGHT (MM)  HEIGHT (MM)  HEIGHT (MM)  JOTH (MM) | 2610 4346 1590 1790 1548/1553 196 1294 53/47  LX 984/957 1047/1017 1438/1357 1349/1151 354/1315 2.76/2761  LX 40 REGULAR UNLEADED LX  O O O O                             | EX 2610 4346 1590 1790 1790 1548/1553 196 1304 53/47 EX 984/957 1047/1017 1438/1357 1349/1151 354/1315 2.76/2761 EX 40 REGULAR UNLEADED EX  © © | 2610 4346 1590 1790 1748 / 1553 196 1380 54 / 46  EX-L HYBRI 984 / 957 1047 / 1017 1349 / 1151 354 / 1315 2.76 / 2761  EX-L HYBRI 40 REGULAR UNLEADED  EX-L HYBRI  ©  ©  ©            |
| WHEELBASE (MM)  LENGTH (MM)  HEIGHT (MM)  HEIGHT (MM)  MIDTH (MM)  RECKL (MM, FRONT / REAR)  SROUND CLEARANCE (MM, UNLADEN)  CURB WEIGHT (KG)  WEIGHT DISTRIBUTION (%, FRONT / REAR)  METERIOR MEASUREMENTS  HEADROOM (MM, FRONT / REAR)  LECROOM (MM, FRONT / REAR)  SHOULDER ROOM (MM, FRONT / REAR)  LEGROOM (MM, FRONT / REAR)  LEGROOW (MM, F | 2610 4346 1590 1790 1548/1553 196 1294 53/47 LX 984/957 1047/1017 1438/1357 2.76/2761 LX 40 REGULAR UNLEADED LX  O O O O                                                  | EX 2610 4346 1590 1790 1548/1553 196 1304 53/47 EX 984/957 1047/1017 1438/1551 354/1315 2.76/2761 EX 40 REGULAR UNLEADED EX  © 0 0 0 0          | 2610 4346 1590 1790 1790 1548/1553 1380 54/46  EX-L HYBRI 984/957 1047/1017 1438/1357 1349/1151 2.76/2761  EX-L HYBRI 40 REGULAR UNLEADED EX-L HYBRI  © 0 0 0 0 0 0                   |
| WHEELBASE (MM)  LENGTH (MM)  HEIGHT (MM)  HEIGHT (MM)  FRACK (MM, FRONT / REAR)  SROUND CLEARANCE (MM, UNLADEN)  JURB WEIGHT (KG)  WEIGHT DISTRIBUTION (%, FRONT / REAR)  HEADROOM (MM, FRONT / REAR)  HIPROOM (MM, FRONT / RE | 2610 4346 1590 1790 1548/1553 196 1294 53/47  LX 984/957 1047/1017 1438/1357 1349/1151 354/1315 2.76/2761  LX 40 REGULAR UNLEADED LX  O O O O                             | EX 2610 4346 1590 1790 1790 1548/1553 196 1304 53/47 EX 984/957 1047/1017 1438/1357 1349/1151 354/1315 2.76/2761 EX 40 REGULAR UNLEADED EX  © © | 2610 4346 1590 1790 1548 /1553 196 1380 54 / 46  EX-L HYBRI 984 / 957 1047 / 1017 1438 / 1357 1349 / 1151 2.76 / 2761  EX-L HYBRI  ©  ©  ©  ©                                         |
| WHEELBASE (MM) LENGTH (MM) HEIGHT (MM) MIDTH (MM) TRACK (MM, FRONT / REAR) GROUND CLEARANCE (MM, UNLADEN) CURB WEIGHT (KG) WEIGHT DISTRIBUTION (%, FRONT / REAR)                                                                                                                                                                                                                                                                                                                                                                                                                                                                                                                                                                                                                                                                                                                                                                                                                                                                                                                                                                                                                                                                                                                                                                                                                                                                                                                                                                                                                                                                                                                                                                                                                                                                                                                                                                                                                                                                                                                                                               | 2610 4346 1590 1790 1548/1553 196 1294 53/47 LX 984/957 1047/1017 1438/1357 2.76/2761 LX 40 REGULAR UNLEADED LX  O O O O                                                  | EX 2610 4346 1590 1790 1548/1553 196 1304 53/47 EX 984/957 1047/1017 1438/1551 354/1315 2.76/2761 EX 40 REGULAR UNLEADED EX  © 0 0 0 0          | 2610 4346 1590 1790 1548 /1553 196 1380 54 / 46  EX-L HYBRI 984 / 957 1047 / 1017 1438 / 1357 1349 / 1151 354 / 1315 2.76 / 2761 EX-L HYBRI                                           |